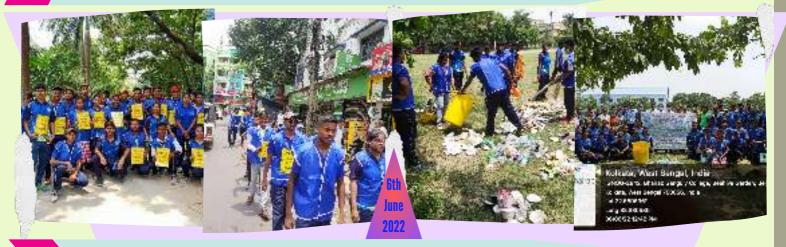

#### 3.2. Environmental Conservation:

**To** contribute towards environmental sustainability, our NSS unit conducted several initiatives to promote afforestation, waste management and cleanliness drives. Tree plantation programs, cleanli-ness campaigns and awareness campings on reducing plastic use were organized encourage community participation and responsibility towords the environment.

#### **Details of NSS Activity for the Financial Year 2022-23**

| SI.<br>No. | Name of the Activity                                  | Date         | Duration   | No. of<br>Volunteers |
|------------|-------------------------------------------------------|--------------|------------|----------------------|
| 1.         | World Environment Day Celebration                     | 06/06/2022   | One Day    | 48                   |
| 2.         | Special Camp 10/08/2022 to                            | o 15/08/2022 | Seven Days | 51                   |
| 3.         | Azadi Ka Amrit Mahatsav (Cleaning Drive)              | 10/08/2022   | Three Days | 53                   |
| 4.         | Azadi Ka Amrit Mahatsav (Cultural Programme)          | 15/08/2022   | One Day    | 65                   |
| 5.         | Intra College Drawing Competition                     | 15/08/2022   | One Day    | 12                   |
| 6.         | Participation for Poster Competition by WBSU NSS Cell | 15/08/2022   | One Day    | 03                   |
| 7.         | 76th Independence Day Celebration                     | 15/08/2022   | One Day    | 57                   |
| 8.         | Pre-Republic Day Selection Camp at WBSU               | 30/08/2022   | One Day    | 10                   |
| 9.         | Attend WB Govt. Programme for Logistic Support        | 01/09/2022   | One Day    | 10                   |
| 10.        | Attend WB Govt. Programme for Logistic Support        | 05/09/2022   | One Day    | 10                   |
| 11.        | Attend PG Convocation Programme for Logistic Support  | 23/09/2022   | One Day    | 12                   |
| 12.        | NSS Day Celebration                                   | 24/09/2022   | One Day    | 49                   |