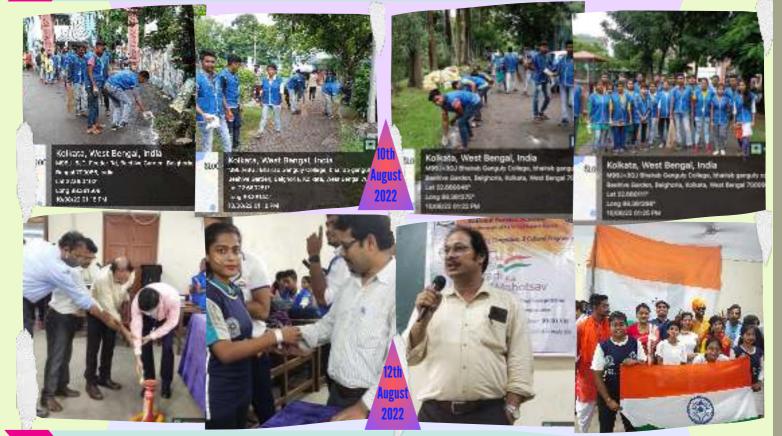

#### **Details of NSS Activity for the Financial Year 2022-23**

| SI.<br>No. | Name of the Activity                                  | Date         | Duration   | No. of<br>Volunteers |
|------------|-------------------------------------------------------|--------------|------------|----------------------|
| 1.         | World Environment Day Celebration                     | 06/06/2022   | One Day    | 48                   |
| 2.         | Special Camp 10/08/2022 to                            | o 15/08/2022 | Seven Days | 51                   |
| 3.         | Azadi Ka Amrit Mahatsav (Cleaning Drive)              | 10/08/2022   | Three Days | 53                   |
| 4.         | Azadi Ka Amrit Mahatsav (Cultural Programme)          | 15/08/2022   | One Day    | 65                   |
| 5.         | Intra College Drawing Competition                     | 15/08/2022   | One Day    | 12                   |
| 6.         | Participation for Poster Competition by WBSU NSS Cell | 15/08/2022   | One Day    | 03                   |
| 7.         | 76th Independence Day Celebration                     | 15/08/2022   | One Day    | 57                   |
| 8.         | Pre-Republic Day Selection Camp at WBSU               | 30/08/2022   | One Day    | 10                   |
| 9.         | Attend WB Govt. Programme for Logistic Support        | 01/09/2022   | One Day    | 10                   |
| 10.        | Attend WB Govt. Programme for Logistic Support        | 05/09/2022   | One Day    | 10                   |
| 11.        | Attend PG Convocation Programme for Logistic Support  | 23/09/2022   | One Day    | 12                   |
| 12.        | NSS Day Celebration                                   | 24/09/2022   | One Day    | 49                   |

#### 3.2. Environmental Conservation:

**To** contribute towards environmental sustainability, our NSS unit conducted several initiatives to promote afforestation, waste management and cleanliness drives. Tree plantation programs, cleanli-ness campaigns and awareness campings on reducing plastic use were organized encourage community participation and responsibility towords the environment.

#### **3.4. Blood Donation Drives:**

With the objective of supporting the noble cause of saving lives, numerous blood donation drives were conducted in collaboration with renowned blood banks. These drives witnessed enthusiastic participation from students, faculty, and staff members, resulting in the collection of a substantial number of blood units.