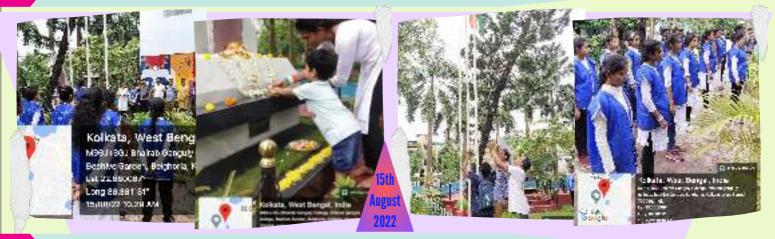

#### **Details of NSS Activity for the Financial Year 2022-23**

| SI.<br>No. | Name of the Activity                                  | Date         | Duration   | No. of<br>Volunteers |
|------------|-------------------------------------------------------|--------------|------------|----------------------|
| 1.         | World Environment Day Celebration                     | 06/06/2022   | One Day    | 48                   |
| 2.         | Special Camp 10/08/2022 to                            | o 15/08/2022 | Seven Days | 51                   |
| 3.         | Azadi Ka Amrit Mahatsav (Cleaning Drive)              | 10/08/2022   | Three Days | 53                   |
| 4.         | Azadi Ka Amrit Mahatsav (Cultural Programme)          | 15/08/2022   | One Day    | 65                   |
| 5.         | Intra College Drawing Competition                     | 15/08/2022   | One Day    | 12                   |
| 6.         | Participation for Poster Competition by WBSU NSS Cell | 15/08/2022   | One Day    | 03                   |
| 7.         | 76th Independence Day Celebration                     | 15/08/2022   | One Day    | 57                   |
| 8.         | Pre-Republic Day Selection Camp at WBSU               | 30/08/2022   | One Day    | 10                   |
| 9.         | Attend WB Govt. Programme for Logistic Support        | 01/09/2022   | One Day    | 10                   |
| 10.        | Attend WB Govt. Programme for Logistic Support        | 05/09/2022   | One Day    | 10                   |
| 11.        | Attend PG Convocation Programme for Logistic Support  | 23/09/2022   | One Day    | 12                   |
| 12.        | NSS Day Celebration                                   | 24/09/2022   | One Day    | 49                   |