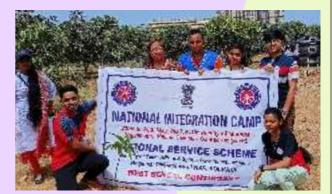

#### National Integration Camp, MU, MUMBAI, MAHARASTRA

NIC Mumbai was offline on dated 22nd to 28th May, 2022 at University of Mumbai, Vidyanagri, Kalina Campus, Santa cruz (East). Three were selected from WBSU in this program out of which two were from our college. Only top ten volunteers from all over West Bengal can participate in such camps. On the first day of the camp NSS Flag of our college was hoisted at Mumbai University on that day as a representation of WB NSS.