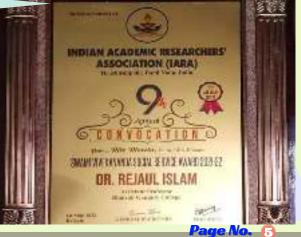

The award was presented at the ninth annual convocation of the Indian Academic Researchers' Association (IARA), Tiruchirappalli, Tamil Nadu on 1st May, 2022. It may be due to NSS activities and our unit's activities in the previous academic year 2021-22. I Dr. Rejaul Islam personally feel that this honor of being involved in the larger activities of Indian NSS will energize every volunteer in our unit.