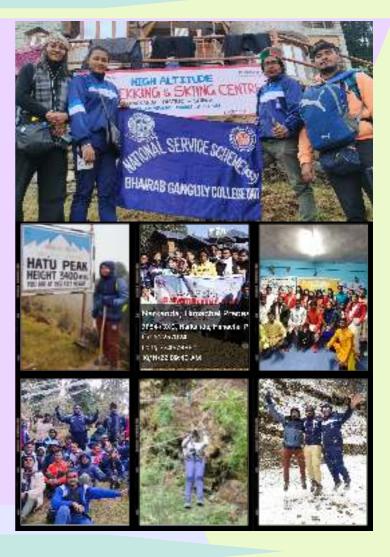

#### National/State Level Participation from Our NSS Unit

**Dr. Rejaul Islam (P.O., NSS Unit)** Contingent Leader of WB NSS Team Adventure Camp - 2022, Narkanda (Shimla), Himachal Pradesh.

#### Adventure Camp, Narkanda (Shimla), Hima hal Pradesh

20 candidates from West Bengal NSS got chance in this camp from 10th to 19th November, 2022. We are proud that WBSU NSS Cell has selected 3 people from our college NSS Unit and program officer (Dr. Rejaul Islam) of our college has been assigned as contingent leader of West Bengal NSS in this camp. Every moment spent with NSS volunteers from different states of India is precious to us.