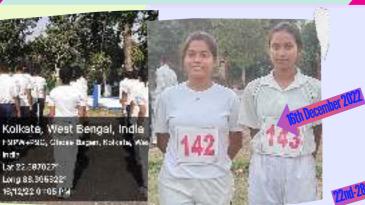

#### Kolkata Republic Day Parade Camp

Our four (two male & two female) volunteers participate Kolkata Republic Day Selection Camp as representative of West Bengal State University NSS Cell on 9th December, 2022. Despite the stiff competition, two of our female volunteers (Priyanka Dey & Sathi Jana) were selected for this camp. It is a big achievement for our college NSS Unit because out of total three volunteers were selected from WBSU out of which two are from our college. Incidentally, I (Dr. Rejaul Islam, Programme Officer, NSS unit, Bhairab Ganguly College) was assigned aa the Contingent leader of WBSU NSS Cell.