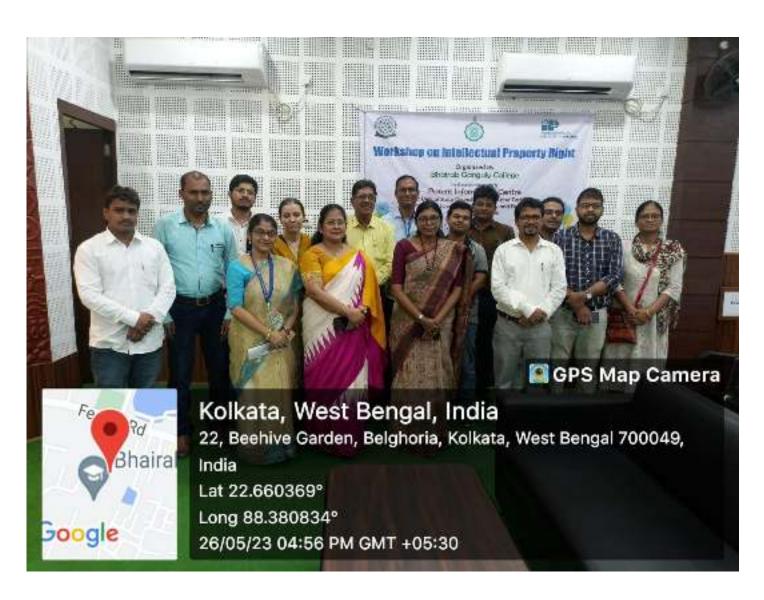

IPR cell submitted a proposal for funding to Patent Information Centre, West Bengal State Council of Science & Technology. The proposal was accepted and according to the proposal outlines a workshop and model exhibition was held on 26th of May, 2023

The event started with a welcome note by Dr. Santanu Chakraborty Joint Convener – IPR Cell. Dr. R. K. Grewal, Nodal Officer, IPR Cell introduced The Principal Prof. (Dr.) Subhranil Som. Dr. S. Som gave an introductory and motivational lecture. Thereafter Dr. M. Sarkar introduced invited speakers.

Title of Dr. Mahuya Hom Choudhury talk was "Intellectual Property Rights- Challenges and opportunities" and that of Smt. Paromita Saha was "Patenting System in India". Both Dr. Mahuya Hom Choudhury and Smt. Paromita Saha discussed various types of IPR and their filing process. Smt. Paramita Saha was unable to attend due to medical emergency. After lunch a model exhibition was organized. Teachers and students from Bhairab Ganguly College and MoU partner Colleges attended the lectures and participated in model exhibition. The event was a resounding success 12 models were exhibited, 54 teachers and 90 students attended the event. In the valedictory session best three models were awarded and certificate of participation were handed out. The event ended with the Vote of Thanks by Dr. Surajit Sengupta, Joint Convener – IPR Cell. The college looks forward to collaborating with Patent Information Centre, West Bengal State Council of Science & Technology in our future endeavors.