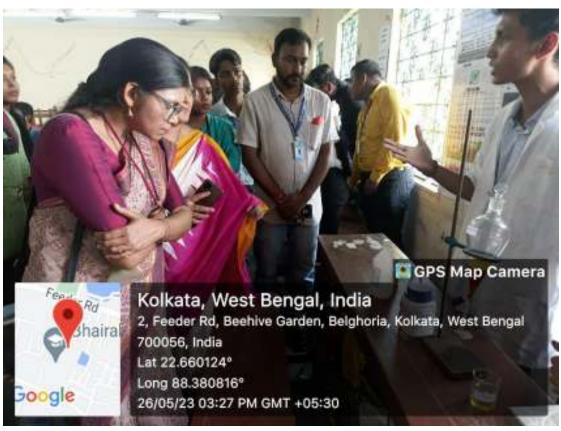

Title of Dr. Mahuya Hom Choudhury talk was "Intellectual Property Rights- Challenges and opportunities" and that of Smt. Paromita Saha was "Patenting System in India". Both Dr. Mahuya Hom Choudhury and Smt. Paromita Saha discussed various types of IPR and their filing process. Smt. Paramita Saha was unable to attend due to medical emergency. After lunch a model exhibition was organized. Teachers and students from Bhairab Ganguly College and MoU partner Colleges attended the lectures and participated in model exhibition. The event was a resounding success 12 models were exhibited, 54 teachers and 90 students attended the event. In the valedictory session best three models were awarded and certificate of participation were handed out. The event ended with the Vote of Thanks by Dr. Surajit Sengupta, Joint Convener – IPR Cell. The college looks forward to collaborating with Patent Information Centre, West Bengal State Council of Science & Technology in our future endeavors.