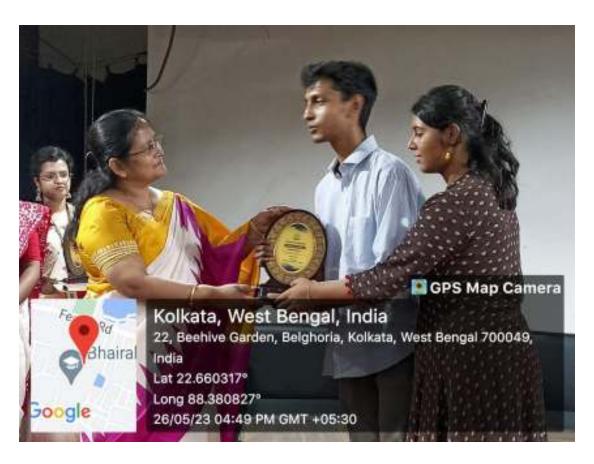

Title of Dr. Mahuya Hom Choudhury talk was "Intellectual Property Rights- Challenges and opportunities" and that of Smt. Paromita Saha was "Patenting System in India". Both Dr. Mahuya Hom Choudhury and Smt. Paromita Saha discussed various types of IPR and their filing process. Smt. Paramita Saha was unable to attend due to medical emergency. After lunch a model exhibition was organized. Teachers and students from Bhairab Ganguly College and MoU partner Colleges attended the lectures and participated in model exhibition. The event was a resounding success 12 models were exhibited, 54 teachers and 90 students attended the event. In the valedictory session best three models were awarded and certificate of participation were handed out. The event ended with the Vote of Thanks by Dr. Surajit Sengupta, Joint Convener – IPR Cell. The college looks forward to collaborating with Patent Information Centre, West Bengal State Council of Science & Technology in our future endeavors.