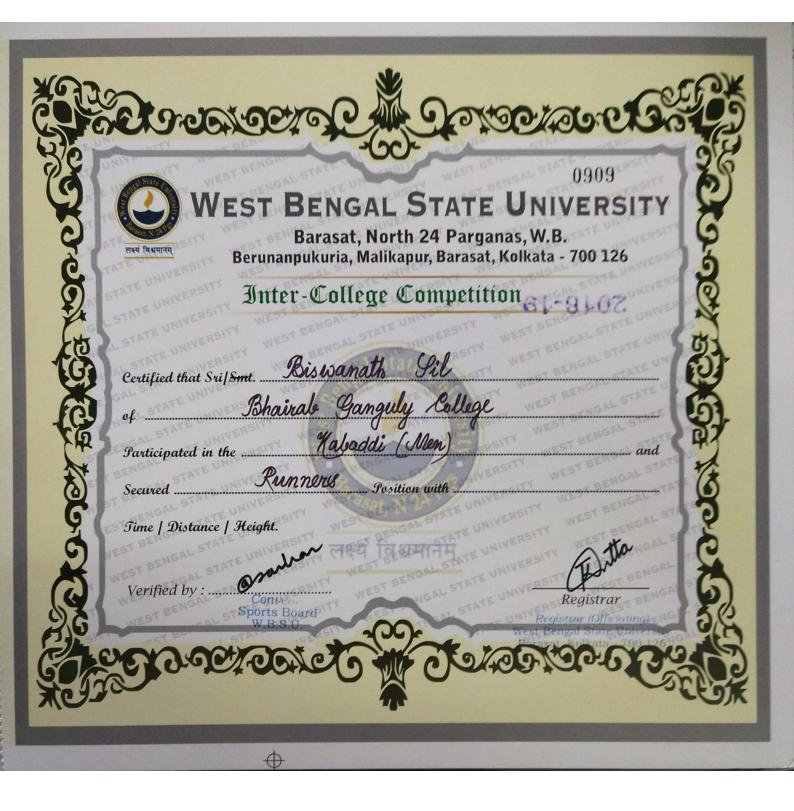

## WEST BENGAL STATE UNIVERSITY

Barasat, North 24 Parganas, W.B. Berunanpukuria, Malikapur, Barasat, Kolkata - 700 126

Inter-College Competition

| Cartified that Sri/Smt | Marshal Yudu             |
|------------------------|--------------------------|
| of                     | Bhairale Ganguly College |
|                        | Kalsaddi (Men) an        |
| secured Runne          | position with            |

Time / Distance / Height.

Verified by : ..