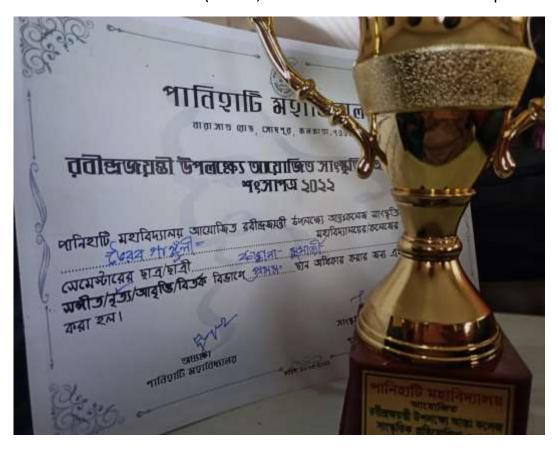

# विद्याण विद्याण स्थाति है जिस्सा है जिससा है ज

পানিহাটি মহাবিদ্যানম আয়োজিত রবীন্দ্রজান্তী উপনঞ্জে আন্তঃকনেজ আংষ্কৃতিক প্রতিযোগিতায়

তির্ব প্রতিলি 

মহাবিদ্যানয়ের/কনেজের দিঁতীয়/চর্তুথ/ষষ্ঠ

অমেস্টারের ছার/ছারী

তিরেলি 
বিভাগে 
তিরিলি স্থান অধিকার করার জন্য এই শংমাপত্র প্রদান
করা হন।

जस्त्रका नातिए।ि अश्वतिकालय जाश्र्रहाण्य कर्मविवार जमिण्ड जम्मानक नाविद्यार्थि अधाविष्ठालय

CO CONTRACTOR