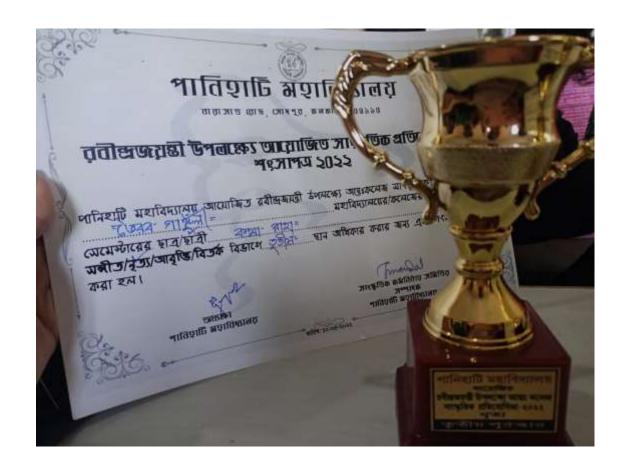

# विद्याण विद्याण स्थाति है जिस्सा है जिससा है ज

পানিহাটি মহাবিদ্যানম আয়োজিত রবীন্দ্রজান্তী উপনঞ্জে আন্তঃকনেজ আংষ্কৃতিক প্রতিযোগিতায়

তির্ব প্রতিলি 

মহাবিদ্যানয়ের/কনেজের দিঁতীয়/চর্তুথ/ষষ্ঠ

অমেস্টারের ছার/ছারী

তিরেলি 
বিভাগে 
তিরিলি স্থান অধিকার করার জন্য এই শংমাপত্র প্রদান
করা হন।

जस्त्रका नातिए।ि अश्वतिकालय जाश्र्रहाण्य कर्मविवार जमिण्ड जम्मानक नाविद्यार्थि अधाविष्ठालय

CO CONTRACTOR