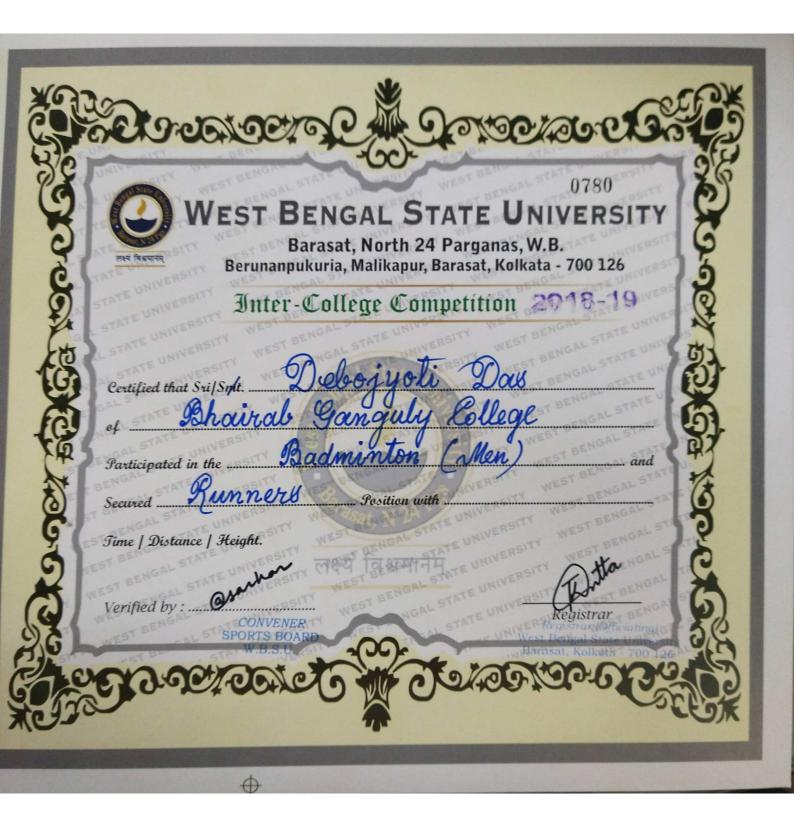

## WEST BENGAL STATE UNIVERSITY

Barasat, North 24 Parganas, W.B. Berunanpukuria, Malikapur, Barasat, Kolkata - 700 126

Inter-College Competition

| Certified that Sri/ | Smt. Debojyot       | i Dow     |
|---------------------|---------------------|-----------|
| of                  | Bhairab Gangul      | y College |
| participated in the | Badminton           | Men) and  |
| secured             | hampion position wi | ith       |

Verified by : ....

Time / Distance / Height.