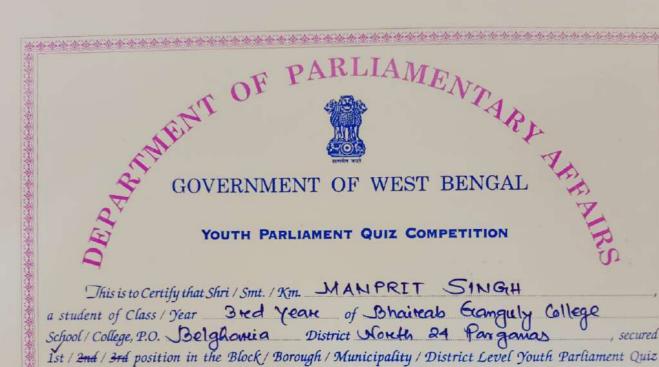

### WEST BENGAL STATE UNIVERSITY

Barasat, North 24 Parganas, W.B. Berunanpukuria, Malikapur, Barasat, Kolkata - 700 126

#### **Document Index**

5.3.1 Number of awards/medals for outstanding performance in sports/cultural activities at University/state/national/international level (award for a team event should be counted as one) during the last five years (2017-2022)