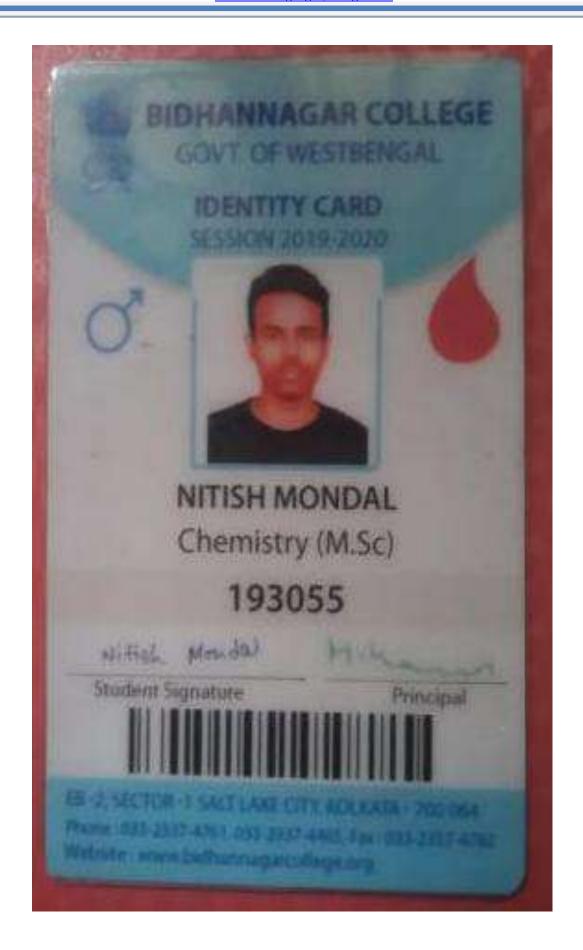

| Ref:                                                                                                                     | Date: |
|--------------------------------------------------------------------------------------------------------------------------|-------|
|                                                                                                                          |       |
| 5.2.1 Placement of outgoing students and students progressing to higher education during the last five years (2017-2022) |       |