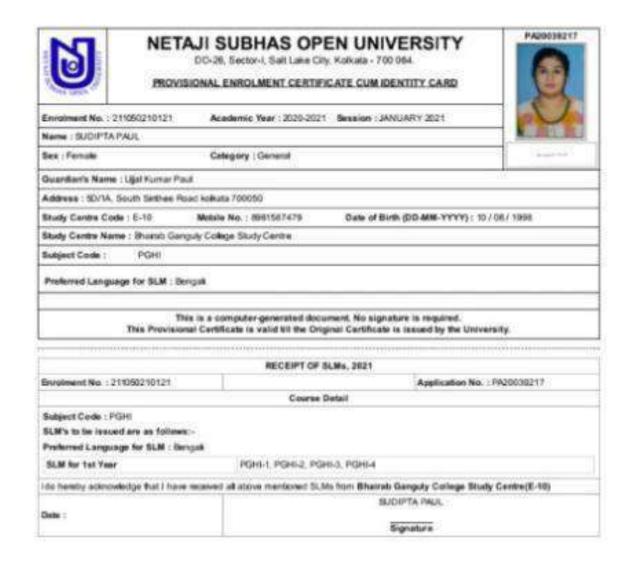

| Ref:                                                                                                                     | Date: |
|--------------------------------------------------------------------------------------------------------------------------|-------|
|                                                                                                                          |       |
| 5.2.1 Placement of outgoing students and students progressing to higher education during the last five years (2017-2022) |       |