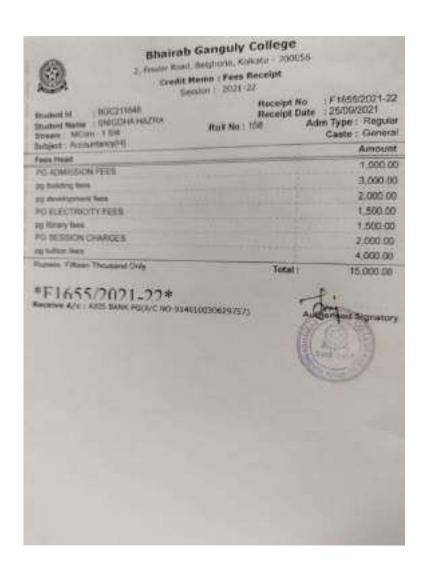

ted Institute by NAAC Feeder Road, Belgharia, Kolkata -700 056 Email: bhairab1968@gmail.com Website: www.bhairabgangulycollege.ac.in





Payment Receipt Transaction Reference: pay\_JBD4abcpdnJ1vA

This is a payment receipt for your transaction on 2nd Sem Fee payment - JULY 2021 Batch

AMOUNT PAID ₹ 20,000.00

ISSUED TO lokesh16082000@gmail.com +916291569716

PAID ON 25 Mar 2022

| DESCRIPTION | UNIT PRICE  | QTY | AMOUNT      |
|-------------|-------------|-----|-------------|
| Fees        | ₹ 20,000.00 | 1   | ₹ 20,000.00 |
|             | Total       |     | ₹ 20,000.00 |
|             | Amount Paid |     | ₹ 20,000,00 |



(Government Aided)
'A' Accredited Institute by NAAC
Feeder Road, Belgharia, Kolkata -700 056
Email: bhairab1968@gmail.com
Website: www.bhairabgangulycollege.ac.in





Checked 84 Verified

























Institution for Under Graduate and Post Graduate Studies (Government - Aided)\_

Reaccredited Grade 'A' by NAACBelgharia, Kolkata – 700056 Phone: 033-2564-3191,

Email: principal.office@bhairabgangulycollege.ac.in & Website: www.bhairabgangulycollege.ac.in

| Ref: |           |                                          | Date: |
|------|-----------|------------------------------------------|-------|
|      |           |                                          |       |
|      |           |                                          |       |
|      | 2019-2020 | Placement of outgoing students           | 2     |
|      |           | Students progressing to higher education | 88    |



Ref: TCSL/DT20185000823/1219340/Kolkata

Date: 27 June 201