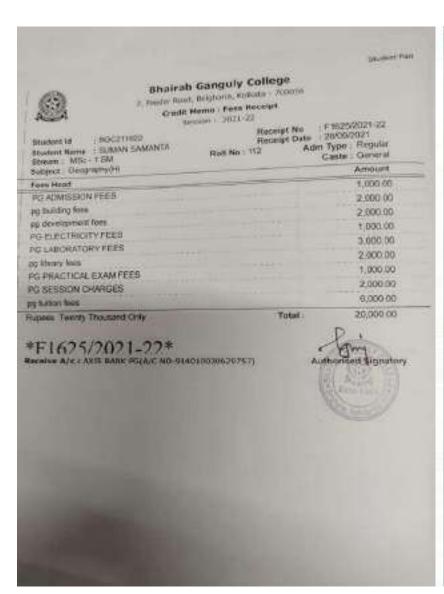

|                    | Щ             |
| of<br>Par<br>Sign                                                              | ees (in words) Fixe thousand Seve                                                                                                                                                                                                                                       | mhum.d             | ranch.        |



(Government Aided)
'A' Accredited Institute by NAAC
Feeder Road, Belgharia, Kolkata -700 056
Email: bhairab1968@gmail.com
Website: www.bhairabgangulycollege.ac.in

#### **Department of Geography**





































(Government Aided) 'A' Accredited Institute by NAAC Feeder Road, Belgharia, Kolkata -700 056 Email: bhairab1968@gmail.com Website: www.bhairabgangulycollege.ac.in

#### **Department of Mathematics**



# **West Bengal State University**

Berunanpukuria, P.O. Malikapur, North 24-Parganas, Kolkata 700126

Student Name: PUSPITA DEY

Application ID: WBSU21115985

Transaction ID: 759263009210436298

Subject: Mathematics

Challan Number: ADWB023003

Challan created on: 30-09-2021

Payment Date: 30-09-2021

Rank: MATH-Home-OBCB-15

LIBRARY FEE(ONCE): 500/-

#### Fees Structure

ADMISSION FEES: 800/-

LIBRARY CAUTION

DEPOSIT(REFUNDABLE): 500/-

SEMESTER EXAMINATION FEE (1ST

SEMISTER): 500/-

TUTION FEE-GROUP B(1 MONTH):

300/-

SPORTS FEE(ONCE) 150/-

DEVELOPMENT FEE: 1000/-

FEES FO