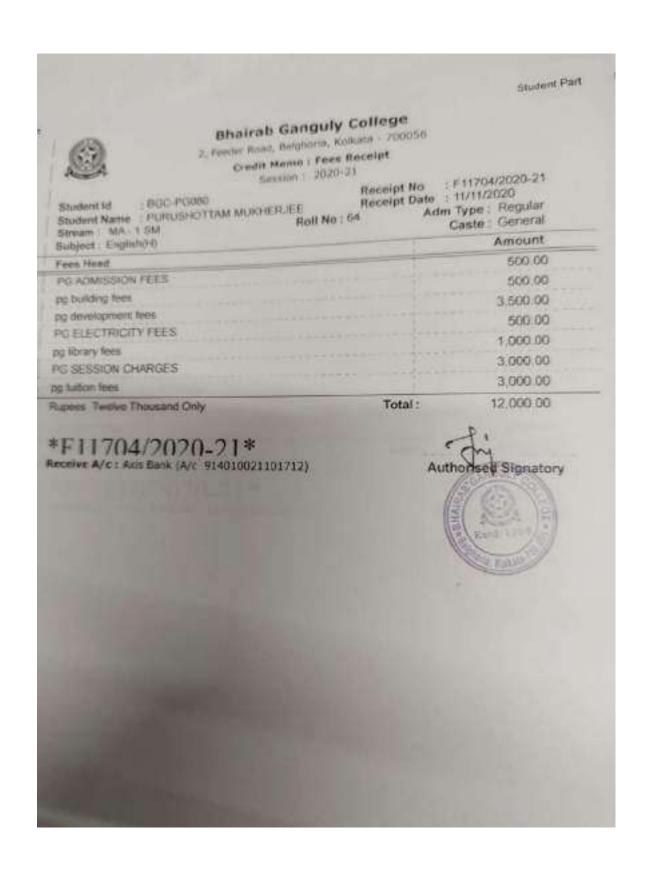

ent Part Part **Bhairab Ganguly College** 2, Feeder Road, Belghoria, Kolkata - 700056 Credit Memo : Fees Receipt Session 2020-21 :F11707/2020-21 Receipt No. Receipt Date : 11/11/2020 Adm Type: Regular : BOC-PG113 Student Name : PURNA CHANDRA DAS Caste: General Roll No : 60 Stream: MA-1SM InnomA Subject : English(H) 500.00 Fees Head 500:00 PG ADMISSION FEES 3,500.00 pg building fees 500.00 og development fees PG ELECTRICITY FEES 1,000:00 3.000.00 pg library fees. PG SESSION CHARGES 3,000.00 pg tuition fees 12.000.00 Total: Rupous Twelve Thousand Only 1707/2020-21\* d Signatory Receive A/c: Axis Bank (A/c 914010021101712)



(Government Aided) 'A' Accredited Institute by NAAC Feeder Road, Belgharia, Kolkata -700 056 Email: bhairab1968@gmail.com

Website: www.bhairabgangulycollege.ac.in









(Government Aided) 'A' Accredited Institute by NAAC Feeder Road, Belgharia, Kolkata -700 056 Email: bhairab1968@gmail.com Website: www.bhairabgangulycollege.ac.in

#### **Department of Education**



#### WEST BENGAL STATE UNIVERSITY

Berunanpukuna, Malikapur, Barasat, 24 Parganas (North), Kolkata 700126 **Admit Card** 

Academic Session 2020 - 2022

| Name of the Candidate  | SANU MONDAL                               |   |
|------------------------|-------------------------------------------|---|
| Son/Daughter of        | : SUBHAS MONDAL                           |   |
| Registration No.       | 1071711100535 Registration Session : 2017 |   |
| Roll No.               | : 10020015100023                          |   |
| Examination Center     | ONLINE EXAM