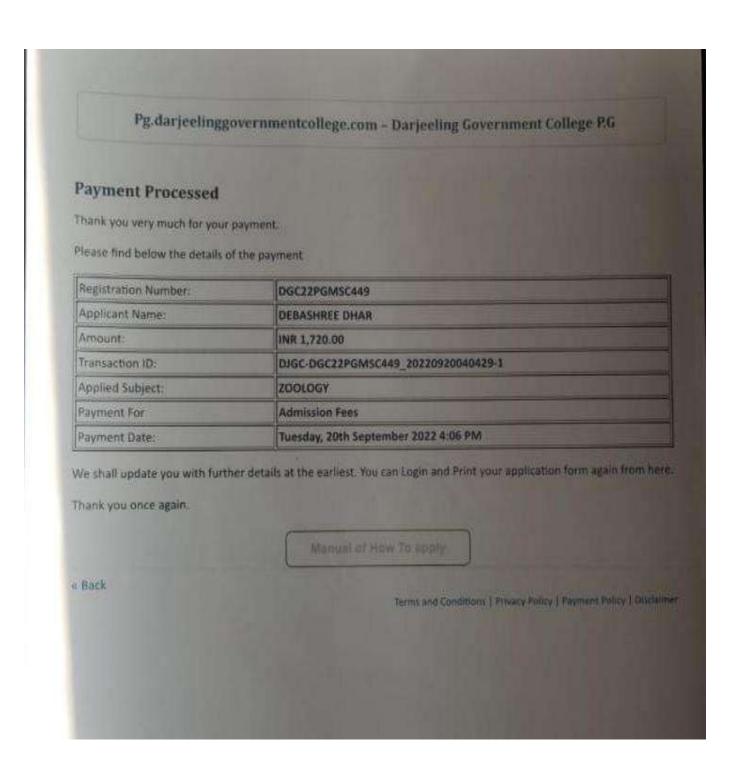

| 2021-2022 | RAISA ROY, NIMTA SREE DURGA PALLY KOL-49, West Bengal - 700049, 8240508589                                                                          | B.Sc. (Hons) in Zoology | Bidhannagar College         | M.Sc. in Zoolgy |
|-----------|-----------------------------------------------------------------------------------------------------------------------------------------------------|-------------------------|-----------------------------|-----------------|
| 2021-2022 | PRATIMA SAREN, SODLAPARA, MANICKTALA, ICHAPUR, SHIVAM APPARTMENT, PIN-743144, West Bengal - 743144, 9163213382                                      | B.Sc. (Hons) in Zoology | Bidhannagar College         | M.Sc. in Zoolgy |
| 2021-2022 | NABANITA SINGHA, C/O-GOUTAM SINGHA, OLD<br>BANSHBARI,320MORE,NEAR MANIK JHA SARANI,P. O DIST<br>MALDA, PIN-732101, West Bengal - 732101, 9749559213 | B.Sc. (Hons) in Zoology | University of Gour Banga    | M.Sc. in Zoolgy |
| 2021-2022 | MANAB SIKDAR, SALUKA, BAMONGOLA, GAZOLE, MALDA, 732138., West Bengal - 732138, 9564694446                                                           | B.Sc. (Hons) in Zoology | University of Gour Banga    | M.Sc. in Zoolgy |
| 2021-2022 | DEVASMITA SEN, 1 NO GURDAHA, LICHUTALA, SHYAMNAGAR, NORTH 24 PGS, PIN-743127, West Bengal - 743127, 6289869690                                      | B.Sc. (Hons) in Zoology | Kalyani University          | M.Sc. in Zoolgy |
| 2021-2022 | DEBASHREE DHAR, A-9X/2S, KALYANI NADIA, PO-KALYANI, PS-KALYANI, West Bengal - 741235, Tel# 7688060075                                               | B.Sc. (Hons) in Zoology | Darjeeling Govt. College    | M.Sc. in Zoolgy |
| 2021-2022 | Madhurima Sen, 3, K. C. Ghosh Road, Shubhas Nagar.P.O: Sodepur. P.S: Khardah, Near babies home school, Kolkata-700110 Tel# +91-9330136355           | B.Sc. (Hons) in Zoology | University of Calcutta      | M.Sc. in Zoolgy |
| 2021-2022 | ROHAN CHOWDHURY, 110 R.B. ROAD, NIMTA, KOL-700049, West Bengal - 700049, 7003566750                                                                 | B.Sc. (Hons) in Zoology | West Bengal State Univesity | M.Sc. in Zoolgy |