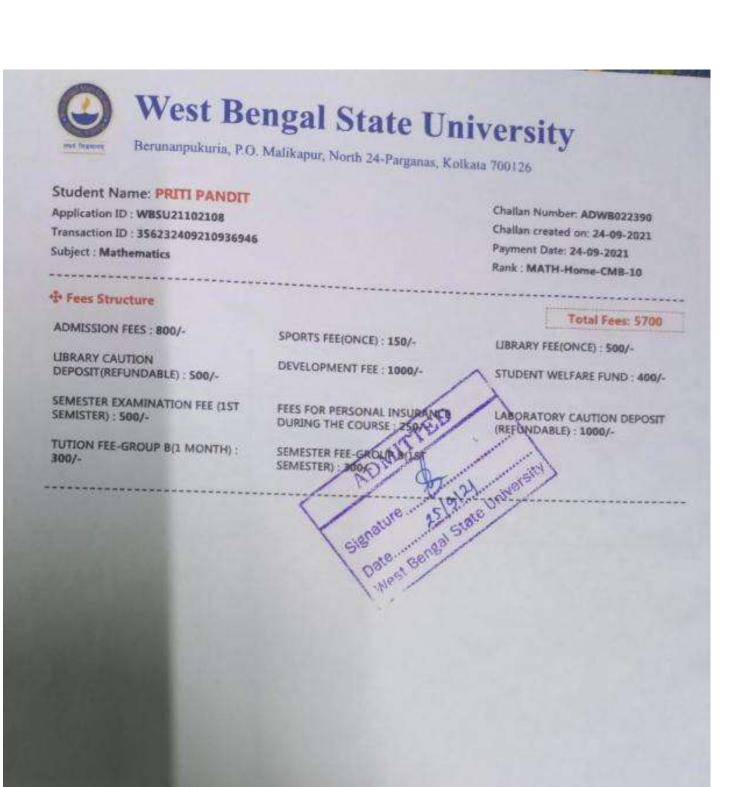

#### Document Index Metric No 5.2.1

| Academic Year | Documents                                | Number of |
|---------------|------------------------------------------|-----------|
|               |                                          | Students  |
| 2021-2022     | Placement of outgoing students           | 18        |
|               | Students progressing to higher education | 111       |
| 2020-2021     | Placement of outgoing students           | 2         |
|               | Students progressing to higher education | 150       |
| 2019-2020     | Placement of outgoing students           | 2         |
|               | Students progressing to higher education | 88        |
| 2018-2019     | Placement of outgoing students           | 5         |
|               | Students progressing to higher education | 37        |
| 2017-2018     | Placement of outgoing students           | 4         |
|               | Students progressing to higher education | 46        |
|               | Total number of students                 | 463       |