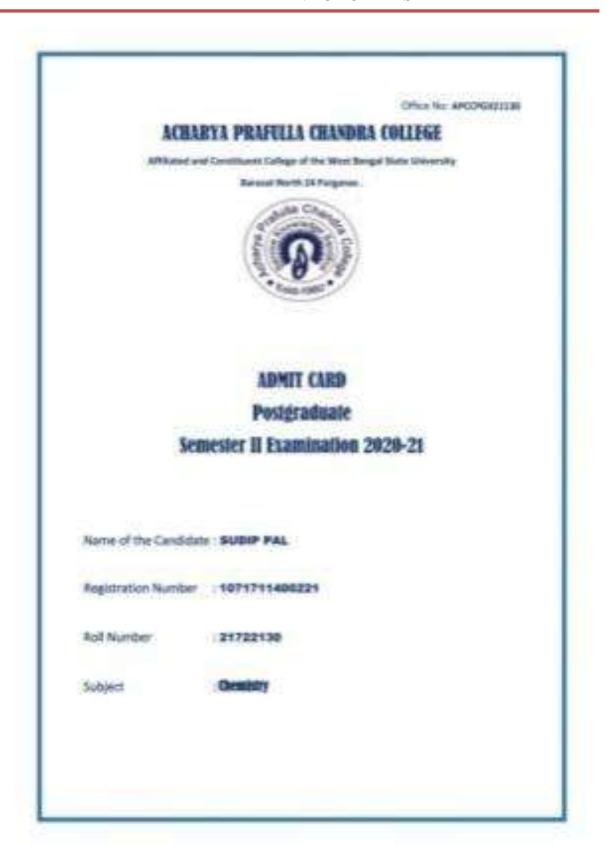

| Ref:                                                                                                                     | Date: |
|--------------------------------------------------------------------------------------------------------------------------|-------|
|                                                                                                                          |       |
| 5.2.1 Placement of outgoing students and students progressing to higher education during the last five years (2017-2022) |       |