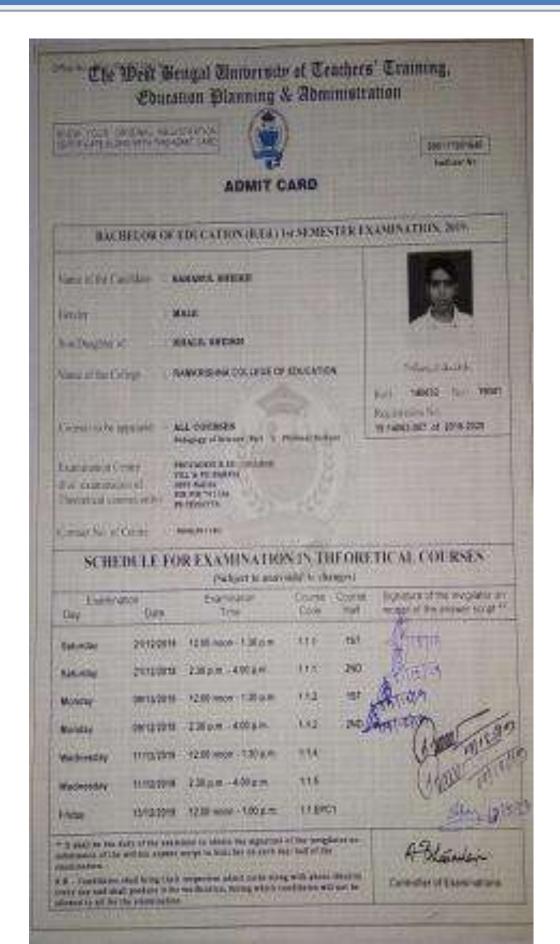

| Ref:                                                                                                                     | Date: |
|--------------------------------------------------------------------------------------------------------------------------|-------|
|                                                                                                                          |       |
| 5.2.1 Placement of outgoing students and students progressing to higher education during the last five years (2017-2022) |       |