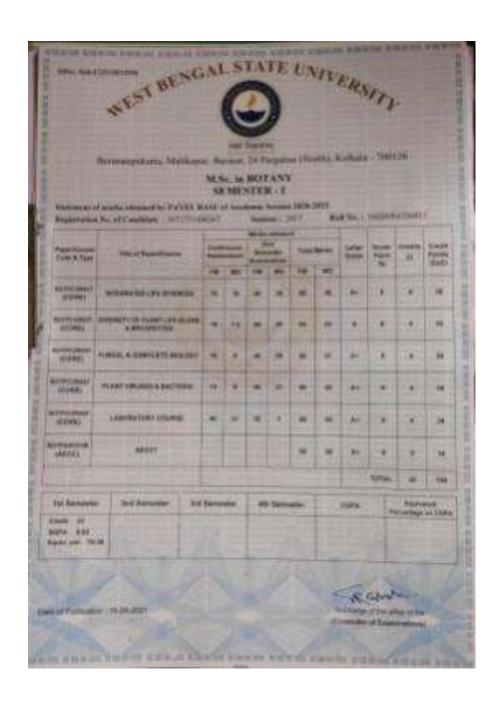

ject Code : PSAR Preferred Language for SLM: Sergoli This is a consputer-generated discurrent. No signature is required, sional Certificate is raid till the Original Certificate is issued by the University. RECEIPT OF SLMs, 2021 Encolment No. : 211050210111 Application No.: PA20039444 Course Detail Bublect Code : PGHI SLMs to be issued are as follows:-Preferred Language for SLM: licropal PSHI 1, PSHI 1, PSHI 2, PSHI 4 SLM for 1st Year Lds hereby acknowledge that I have received all obove mentioned State from Bhainsb Gasgety College Staty Contre(C-19) SARSHISTHA ROY Date Signature

Print











(Government Aided)
'A' Accredited Institute by NAAC
Feeder Road, Belgharia, Kolkata -700 056
Email: bhairab1968@gmail.com
Website: www.bhairabgangulycollege.ac.in

#### **Department of Botany**









(Government Aided)
'A' Accredited Institute by NAAC
Feeder Road, Belgharia, Kolkata -700 056
Email: bhairab1968@gmail.com
Website: www.bhairabgangulycollege.ac.in

Bidhannagar College
(Govt. of West Bengal)
E8-2, Sait Lake, Kolkata-64

ADMIT CARD
M.A./M.Sc. 2nd Semester Examination 2021

Department: Botany
Roll: BNC/BOT-II No.: 009

Registration No.: 1071721400262

7 A

Principal / Officer-in-Charge
Bidhannagar College



(Government Aided)
'A' Accredited Institute by NAAC
Feeder Road, Belgharia, Kolkata -700 056
Email: bhairab1968@gmail.com
Website: www.bhairabgangulycollege.ac.in

#### **Department of Computer Science**

|              | Techno City, Garia, Kolkata - 700152 Ph. No.: 24361285 / 3333 Identity - Card (Provisional) Session: 2020 - 21 |
|--------------|---------------