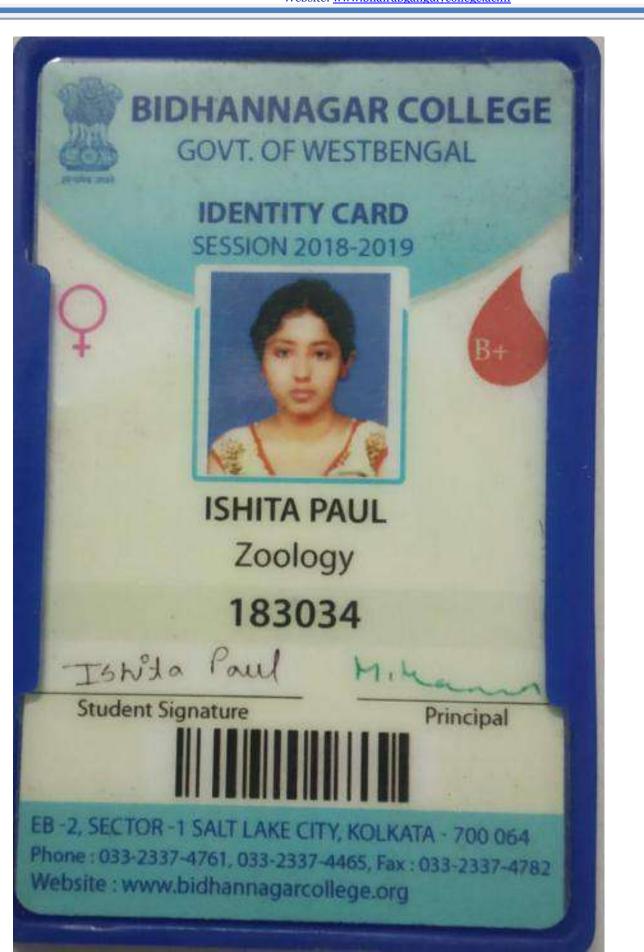

| 2021-2022 | SHAMA PARVEEN, 14/21, OLD LINE, PO. KAMARHATI<br>,PS.BELGHORIA, KOLKATA, West Bengal - 700058, 8851765391                                                         | B.A. (Hons) in Urdu     | Bhairab Ganguly College | M. A. in Urdu   |
|-----------|-------------------------------------------------------------------------------------------------------------------------------------------------------------------|-------------------------|-------------------------|-----------------|
| 2021-2022 | Shajra Banu, 44, Dhobi Bagan, KAMARATI, KOLKATA-700058, West Bengal - 700058                                                                                      | B.A. (Hons) in Urdu     | Bhairab Ganguly College | M. A. in Urdu   |
| 2021-2022 | Sana Fatima, A/39 Uttarayan Sarani, PO: Ariadaha, PS: Belgharia, PIN 700057, North 24 Paraganas, WB                                                               | B.A. (Hons) in Urdu     | Bhairab Ganguly College | M. A. in Urdu   |
| 2021-2022 | NIKHAT ASLAM, 20, CHINGRI TALAB, KAMARATI, KOLKATA-700058, West Bengal - 700058, 9748023711                                                                       | B.A. (Hons) in Urdu     | Bhairab Ganguly College | M. A. in Urdu   |
| 2021-2022 | Sana Sultana, Thakurdas Banerjee Road, PO: Garulia, PS Noapara, PIN 743133, WB                                                                                    | B.A. (Hons) in Urdu     | Bhairab Ganguly College | M. A. in Urdu   |
| 2021-2022 | SHAHIN RIZWANA, 25, MACKENZIE ROAD, P.O. KAMARHATI, P.S. BELGHARIA, KOLKATA-700058, West Bengal - 700058, 9874973792                                              | B.A. (Hons) in Urdu     | Bhairab Ganguly College | M. A. in Urdu   |
| 2021-2022 | RAWKANUR KHANAM, VILL- MOHANPUR, BARRACKPORE, PO-<br>SEWLI TELINI PARA, PS- TITAGARH, DIST-NORTH 24 PARGANAS,<br>KOLKATA-700121, West Bengal - 700121, 8479023544 | B.Sc. (Hons) in Zoology | Bidhannagar College     | M.Sc. in Zoolgy |
| 2021-2022 | DEBAPRIYA ROY, VILL- BASIRHAT COLLEGE PARA, P.O-BASIRHAT COLLEGE, P.S-BASIRHAT, DIST-NORTH 24 PARGANAS, PIN-743412, West Bengal - 743412, 8967718248              | B.Sc. (Hons) in Zoology | Bidhannagar College     | M.Sc. in Zoolgy |