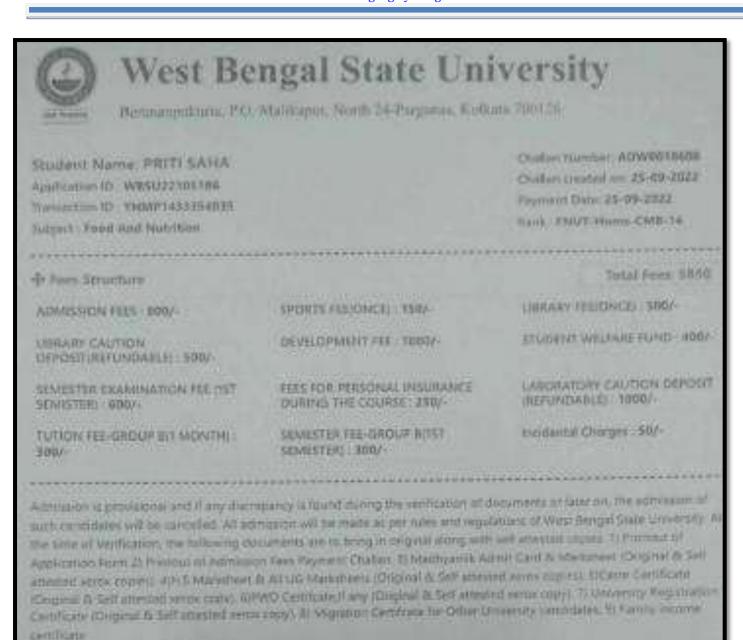

| 2021-2022 | Debraj Kundu, 22C SHYAM SUNDER THAKUR BATI ROAD, KOL-700117, West Bengal - 700117, 9007036722                                       | B.Sc. (Hons) in Chemistry           | University of Calcutta       | B.Tech                      |
|-----------|-------------------------------------------------------------------------------------------------------------------------------------|-------------------------------------|------------------------------|-----------------------------|
| 2021-2022 | Anjali Basak, KHARDAHA PURBA KALYAN NAGAR MATH PARA, KOL-700112, West Bengal - 700112, 9163282011                                   | B.Sc. (Hons) in Chemistry           | University of Calcutta       | M.Sc. In Chemistry          |
| 2021-2022 | Raj Ghosh, 156/J ANANDAPURI HARISAVA EXTN. P.O. NONACHANDAN PUKUR, BARRACKPORE, KOL-700122, West Bengal - 700122, 9748531615        | B.Sc. (Hons) in Chemistry           | University of Calcutta       | B.Tech                      |
| 2021-2022 | MADHUCHHANDA KUNDU, Vill - Gourhati, P.O Gourhati, P.S Arambagh, Dist - Hooghly, Pin-712613, West Bengal - 712613, 8617086165       | B.Sc. (Hons) in Chemistry           | University of Calcutta       | B.Tech                      |
| 2021-2022 | SHREYA CHAKRABORTY, Vill-CMDA Nagar, C2M1 1423, Sewli Telini<br>Para, Barrackpore, Kol-700121, West Bengal - 700121, 8240625390     | B.Sc. (Hons) in Food &<br>Nutration | West Bengal State University | M.Sc. In Food and Nurtition |
| 2021-2022 | PRITI SAHA, Mohanpur kalyani Road, Near Senpukur, P.O.: sewli telenipara, Barrackpore, Kol-700121, West Bengal - 700121, 8582843910 | B.Sc. (Hons) in Food &<br>Nutration | West Bengal State University | M.Sc. In Food and Nurtition |
| 2021-2022 | SOURIKA GUIN, 19,Leninnagar Ichapure, P.O:GARULIA, P.S:<br>NOAPARA, Pin-743133, West Bengal - 743133, 9748813122                    | B.Sc. (Hons) in Food &<br>Nutration | West Bengal State University | M.Sc. In Food and Nurtition |
| 2021-2022 | Disha Mukherjee, 6 B M BANERJEE ROAD BELGHARIA KOLKATA, West Bengal - 700056, 8582978590                                            | B.Sc. (Hons) in Food &<br>Nutration | West Bengal State University | M.Sc. In Food and Nurtition |