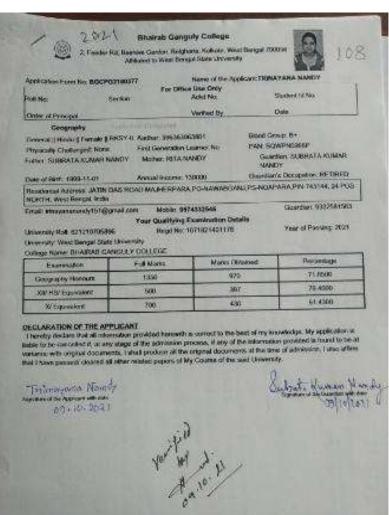

|                    | Щ             |
| of<br>Par<br>Sign                                                              | ees (in words) Fixe thousand Seve                                                                                                                                                                                                                                       | mhum.d             | ranch.        |



(Government Aided)
'A' Accredited Institute by NAAC
Feeder Road, Belgharia, Kolkata -700 056
Email: bhairab1968@gmail.com
Website: www.bhairabgangulycollege.ac.in

#### **Department of Geography**





































(Government Aided) 'A' Accredited Institute by NAAC Feeder Road, Belgharia, Kolkata -700 056 Email: bhairab1968@gmail.com Website: www.bhairabgangulycollege.ac.in

#### **Department of Mathematics**



# **West Bengal State University**

Berunanpukuria, P.O. Malikapur, North 24-Parganas, Kolkata 700126

Student Name: PUSPITA DEY

Application ID: WBSU21115985

Transaction ID: 759263009210436298

Subject: Mathematics

Challan Number: ADWB023003

Challan created on: 30-09-2021

Payment Date: 30-09-2021

Rank: MATH-Home-OBCB-15

LIBRARY FEE(ONCE): 500/-

#### Fees Structure

ADMISSION FEES: 800/-

LIBRARY CAUTION

DEPOSIT(REFUNDABLE): 500/-

SEMESTER EXAMINATION FEE (1ST

SEMISTER): 500/-

TUTION FEE-GROUP B(1 MONTH):

300/-

SPORTS FEE(ONCE) 150/-

DEVELOPMENT FEE: 1000/