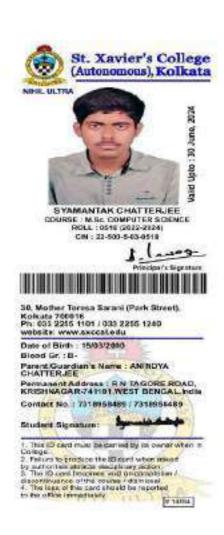

| 2021-2022 | Trina Paul, KEMIA,KIRTIPUR, RASHKHOLA, NEAR HORIMANDIR, NORTH 24 PARGANAS, 700128, West Bengal - 700128, 9163740083                    | B.Sc. (Hons) in Botany              | West Bengal State University       | M. Sc. In Botany                               |
|-----------|----------------------------------------------------------------------------------------------------------------------------------------|-------------------------------------|------------------------------------|------------------------------------------------|
| 2021-2022 | SHREYASHI BISWAS, 1 NO. DEBIGRAH, MADHYAMGRAM, NORTH 24 PARGANAS, KOL-700129, West Bengal - 700129, 8337033724                         | B.Sc. (Hons) in Computer<br>Science | Parul University                   | MCA                                            |
| 2021-2022 | NILAYA SARKAR, 317, M.B. ROAD, NIMTA, KOLKATA-700049, West<br>Bengal - 700049, 7044943863                                              | B.Sc. (Hons) in Computer<br>Science | Guru Nanak Institute of Technology | MCA                                            |
| 2021-2022 |                                                                                                                                        | B.Sc. (Hons) in Computer<br>Science | Guru Nanak Institute of Technology | MCA                                            |
|           | Ahana Das, Ward no.1, Purba para, Haldibari, Coochbehar, West Bengal - 735122 ,M: 6294843379                                           | Da al Vi d                          |                                    | Mal                                            |
| 2021-2022 | Saheli Dey, GANGULY PARA, SARADA DEVI ROAD, GHOLA, AGARPARA, NORTH 24 PARGANAS, KOL - 700109, West Bengal - 700109, 8481876503         | B.Sc. (Hons) in Computer<br>Science | Guru Nanak Institute of Technology | MCA                                            |
| 2021-2022 | Rimi Ghosh, VILL-KEMIA RASHKHOLA P.OKIRTIPUR P.S-MADHYAMGRAM KOL 700128, West Bengal, Mobile No. 7890132552                            | B.Sc. (Hons) in Computer<br>Science | Parul University                   | MCA                                            |
| 2021-2022 | Subhrajit Garai, 43/8k/1b, Biplabi Barin Ghosh Sarani, Murari Pukur Road, Kolkata-700067, West Bengal. Tel # +91-9433062781/8482002929 | B.Sc. (Hons) in Computer<br>Science | Benaras Hindu University           | M.Sc. In Computational Science and Application |
| 2021-2022 | Syamantak Chatterjee, R N Tagore Road, Krishnanagar, PIN- 741101, West Bengal, Mobile No. 7318958489/7318958489                        | B.Sc. (Hons) in Computer<br>Science | St. Xavier's College (Autonomus)   | M.Sc. In Computer Science                      |