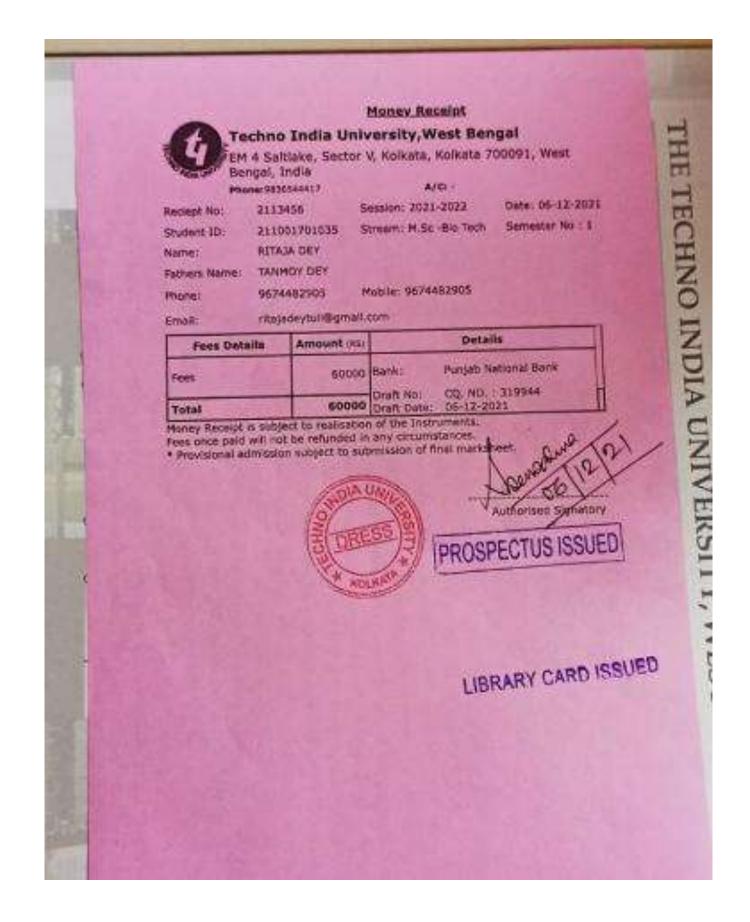

| 2020-2021 | Samhrita Ghosh, 18/A, SNUFF MILL STREET, BELGHARIA, KOLKATA-700056, 8335931139                                                | B.Sc. (Hons) in Computer science | Barrackpore Rastraguru Surendranath<br>Collage       | MCA                       |
|-----------|-------------------------------------------------------------------------------------------------------------------------------|----------------------------------|------------------------------------------------------|---------------------------|
| 2020-2021 | Tanuja Mahato, 73, NARENDRA NAGAR, BELGHARIA, KOLKATA-700056, 8017069383                                                      | B.Sc. (Hons) in Computer science | Future Institute of Engineering and Management       | MCA                       |
| 2020-2021 | Sushmita Pal, 101/11, FEEDER ROAD, BELGHARIA, KOLKATA-700056, 8777832204                                                      | B.Sc. (Hons) in Computer science | Kalyani University                                   | M.Sc. in Computer science |
| 2020-2021 | Biswarup Mistry, 153 LENIN NAGAR, EAST NADAL DANGA<br>ROAD, DIST24PGS(N), P.OGARULIA, P.S NOAPARA, PIN-<br>743133, 9330440080 | B.Sc. (Hons) in Computer science | Barrackpore Rastraguru Surendranath<br>Collage       | MCA                       |
| 2020-2021 | PAYEL GHOSAL, THAKURHAT ROAD, BADU, BARASAT, KOLKATA-700128, 6290732689                                                       | B.Sc. (Hons) in Chemistry        | Bidhannagr College                                   | M.Sc. in Chemistry        |
| 2020-2021 | SOURAV SINGH, 8/7, NEW PANCHANANTALA ROAD, BELGHARIA, KOLKATA-700056, 8017871562                                              | B.Sc. (Hons) in Chemistry        | Ramakrishna Mission Vivekananda Centenary<br>College | M.Sc. in Chemistry        |
| 2020-2021 | Sumit Singh, 83, SAHID MAHAL, D. P. NAGAR, BELGHARIA, KOLKATA-700056, 9836452289/ 8420262473                                  | B.Sc. (Hons) in Chemistry        | Ramakrishna Mission Vivekananda Centenary<br>College | M.Sc. in Chemistry        |
| 2020-2021 | LOKNATH PAKHIRA, VILL- GOBINDARAMPUR,<br>P.S KAKDWIP<br>DIST- SOUTH 24 PGS, PIN-743347, 7384219936                            | B.Sc. (Hons) in Chemistry        | Ramakrishna Mission Vivekananda Centenary<br>College | M.Sc. in Chemistry        |
| 2020-2021 | Tiyasha Goswami, 27/32, STHIRPARA ROAD, POKANKINARA, PS<br>JAGADDAL, PIN-743126, 9903521011                                   | B.Sc. (Hons) in Chemistry        | Techno India University                              | M.Sc. in Chemistry        |
| 2020-2021 | Maitraya Bagchi ,21, Rahuta Road, Shyamnagar 743127, M: 749038334808                                                          | B.Sc. (Hons) in Chemistry        | Bidhannagar Government College                       | M.Sc. in Chemistry        |
| 2020-2021 | Zjaz Ahamed, 21, S P BANERJEE ROAD, KOLKATA-700035, 6291621462                                                                | B.Sc. (Hons) in Chemistry        | West Bengal State University                         | M.Sc. in Chemistry        |