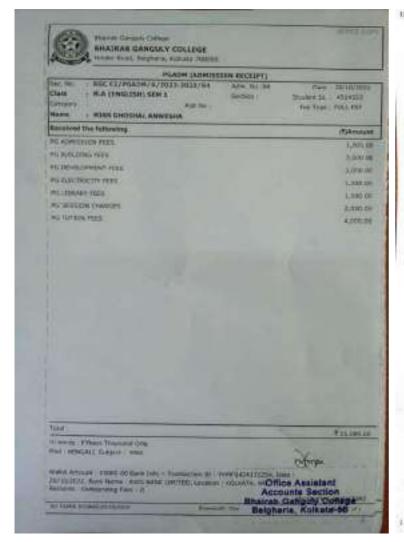

|           |
|                       |           |
|                       |           |
|                       |           |
|                       |           |
|                       |           |
|                       |           |
| TOTAL                 | ₹ 1094.00 |

Rupees: One Thousand Ninety Four Rupees Only Merchant Transaction Identifier: YSM21440483354

This is a computer generated receipt hence no signature is required.

Date: 28-09-2022 21:07:06

\*\* PLEASE DO NOT SUBMIT THE PRINT OUT IN THE UNIVERSITY, YOU MAY KEEP IT FOR FUTURE REFERENCE ONLY.











(Government Aided)
'A' Accredited Institute by NAAC
Feeder Road, Belgharia, Kolkata -700 056
Email: bhairab1968@gmail.com
Website: www.bhairabgangulycollege.ac.in

#### **Department of English**





8436-7800, 1507M











































(Government Aided)
'A' Accredited Institute by NAAC
Feeder Road, Belgharia, Kolkata -700 056
Email: bhairab1968@gmail.com
Website: www.bhairabgangulycollege.ac.in



#### KALYANI UNIVERSITY

PAYMENT RECEIPT

| AUN a                                   | K22AC  | ZENMA007437         | Session :    | 2022-2023  |                   |  |  |
|-----------------------------------------|--------|---------------------|--------------|------------|-------------------|--|--|
| Name                                    | ABHIS  | HEK DUTTA           | You :        | Semester 1 |                   |  |  |
| Ortagory:                               | Regula | W.                  | Feet Type :  | Admission  | Admission Fees    |  |  |
| Course