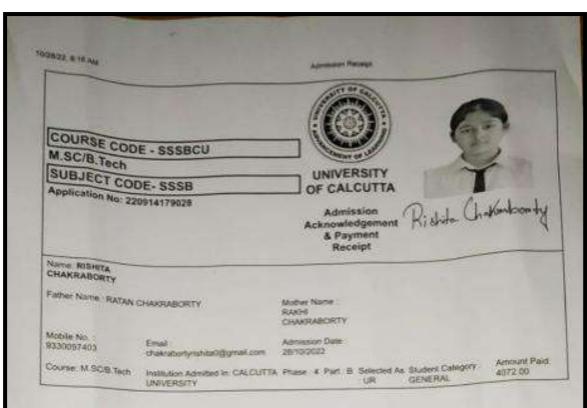

| 2021-2022 | SUMIT NANDI, 49, HARE KRISHNA PALLY, KOL-700090, West Bengal - 700090, 9007392292                                                                                                | B.Sc. (Hons) in Mathamatics | West Bengal State University                                 | M.Sc. In Mathematics |
|-----------|----------------------------------------------------------------------------------------------------------------------------------------------------------------------------------|-----------------------------|--------------------------------------------------------------|----------------------|
| 2021-2022 | SMRITI CHAKRABORTY, 252, GOPAL LAL TAGORE ROAD SANTI<br>NEER POLICE HOUSING, KOL-700036, West Bengal - 700036,<br>6289773503                                                     | B.Sc. (Hons) in Mathematics | West Bengal State University                                 | M.Sc. In Mathematics |
| 2021-2022 | AYAN GHOSH, 21 Sunit Banerjee Road Ghola, Kol-111, West Bengal - 700111, 8583079011                                                                                              | B.Sc. (Hons) in Physics     | Achariya Prafulla Chandra College                            | M.Sc. in Physics     |
| 2021-2022 | SARNAB SAMANTA, VILL- AMARSHI KASBA P.O- AMARSHI P.S-<br>PATASHPUR DIST- PURBA MEDINIPUR PIN - 721454, West Bengal -<br>721454, 9647797784                                       | B.Sc. (Hons) in Physics     | Ramakrishna Mission Vivekananda Centenary<br>College, Rahara | M.Sc. in Physics     |
| 2021-2022 | SAYAK BANERJEE, VILL- MOHANPUR, MADHYA PARA<br>BARRACKPORE, PO- SEWLI TELINI PARA, PS- TITAGARH, DIST-<br>NORTH 24 PARGANAS, KOLKATA-700121, West Bengal - 700121,<br>9903827384 | B. Sc. (Hons) in PHYSIOLOGY | University of Calcutta                                       | M.Sc. in Physiology  |
| 2021-2022 | RISHITA CHAKRABORTY, JAFFARPUR NATUNPARA NONA<br>CHANDANPUKUR BARRACKPORE, KOL-700122, West Bengal - 700122,<br>9330097403                                                       | B. Sc. (Hons) in PHYSIOLOGY | University of Calcutta                                       | M.Sc. in Physiology  |
| 2021-2022 | Bangalakshmi Bondopadhyay, VILL.+POSRIPUR, KMARPUKUR, DISTHOOGHLY, PIN-712612, West Bengal - 712612, Tel# 9477480400/9830314888                                                  | B. Sc. (Hons) in PHYSIOLOGY | University of Calcutta                                       | M.Sc. in Physiology  |
| 2021-2022 | FARAHA PARVEEN, 5/1 Old Calcutta Road,<br>Titagarh Mondal Para (Barrackpore)<br>Kolkata - 700119<br>Phone no - 7686837804                                                        | B. Sc. (Hons) in PHYSIOLOGY | West Bengal State University                                 | M.Sc. in Physiology  |