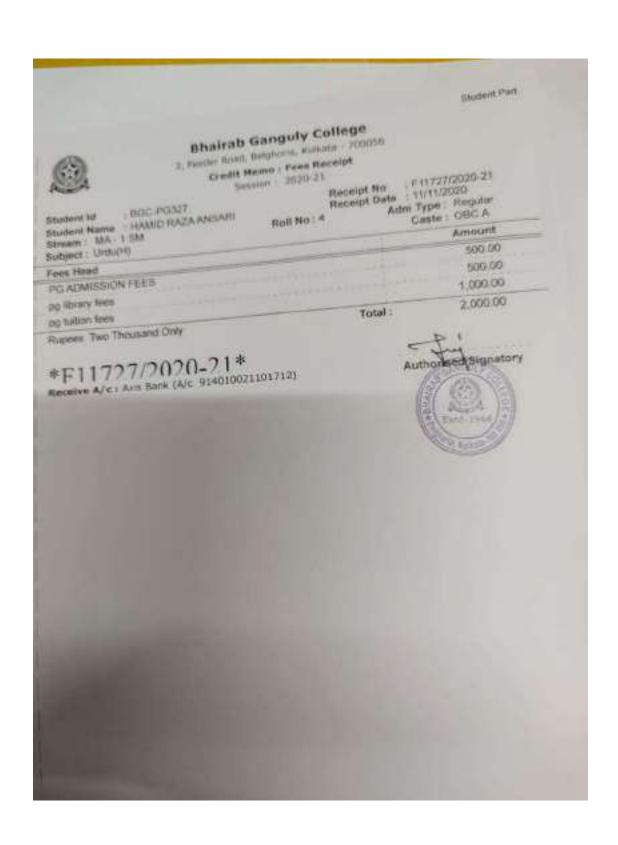

ute by NAAC
Feeder Road, Belgharia, Kolkata -700 056
Email: bhairab1968@gmail.com

Website: www.bhairabgangulycollege.ac.in





(Government Aided)
'A' Accredited Institute by NAAC
Feeder Road, Belgharia, Kolkata -700 056
Email: bhairab1968@gmail.com
Website: www.bhairabgangulycollege.ac.in

**Bhairab Ganguly College** 2, Feeder Road, Belghoria, Kolkota - 700056 Credit Memo : Fees Receipt : F12986/2020-21 Session | 2020-21 Receipt Date : 02/01/2021 Adm Type: Regular : BGC-PG394 Caste: General Roll No: 21 Student Name : TAHIRA MIATOON Stream : MA - 1 SM Amount 500.00 Subject: Urdu(H) 500.00 Fees Head 1,000.00 PG ADMISSION FEES 2.060.00 pa library femi Total: po tuition fees Rupees Two Thousand Only \*F12986/2020-21\* Authoris Receive A/c: AXIS BANK PG(A/C NO-914010030529757)































(Government Aided)
'A' Accredited Institute by NAAC
Feeder Road, Belgharia, Kolkata -700 056
Email: bhairab1968@gmail.com
Website: www.bhairabgangulycollege.ac.in

#### DEPARTMENT OF ZOOLOGY



|                |              | Fee                       | Detail: Enrollmer | t Fee Jan-Jun, 2021 |                                         |             |
|----------------|--------------|---------------------------|-------------------|---------------------|-----------------------------------------|-------------|
| Applic         | ant Name     | Sour                      | nili Guha Roy     | Student ID          | 31                                      | 13ZOO201221 |
| Strear         | n:           | M.Sc                      |                   | Course Type         | P