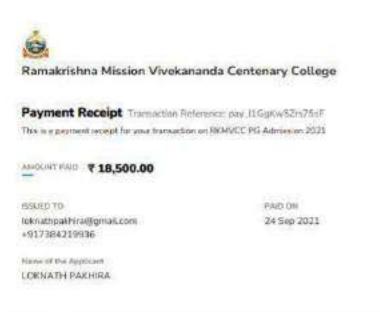

| 2020-2021 | Samhrita Ghosh, 18/A, SNUFF MILL STREET, BELGHARIA, KOLKATA-700056, 8335931139                                                | B.Sc. (Hons) in Computer science | Barrackpore Rastraguru Surendranath<br>Collage       | MCA                       |
|-----------|-------------------------------------------------------------------------------------------------------------------------------|----------------------------------|------------------------------------------------------|---------------------------|
| 2020-2021 | Tanuja Mahato, 73, NARENDRA NAGAR, BELGHARIA, KOLKATA-700056, 8017069383                                                      | B.Sc. (Hons) in Computer science | Future Institute of Engineering and Management       | MCA                       |
| 2020-2021 | Sushmita Pal, 101/11, FEEDER ROAD, BELGHARIA, KOLKATA-700056, 8777832204                                                      | B.Sc. (Hons) in Computer science | Kalyani University                                   | M.Sc. in Computer science |
| 2020-2021 | Biswarup Mistry, 153 LENIN NAGAR, EAST NADAL DANGA<br>ROAD, DIST24PGS(N), P.OGARULIA, P.S NOAPARA, PIN-<br>743133, 9330440080 | B.Sc. (Hons) in Computer science | Barrackpore Rastraguru Surendranath<br>Collage       | MCA                       |
| 2020-2021 | PAYEL GHOSAL, THAKURHAT ROAD, BADU, BARASAT, KOLKATA-700128, 6290732689                                                       | B.Sc. (Hons) in Chemistry        | Bidhannagr College                                   | M.Sc. in Chemistry        |
| 2020-2021 | SOURAV SINGH, 8/7, NEW PANCHANANTALA ROAD, BELGHARIA, KOLKATA-700056, 8017871562                                              | B.Sc. (Hons) in Chemistry        | Ramakrishna Mission Vivekananda Centenary<br>College | M.Sc. in Chemistry        |
| 2020-2021 | Sumit Singh, 83, SAHID MAHAL, D. P. NAGAR, BELGHARIA, KOLKATA-700056, 9836452289/ 8420262473                                  | B.Sc. (Hons) in Chemistry        | Ramakrishna Mission Vivekananda Centenary<br>College | M.Sc. in Chemistry        |
| 2020-2021 | LOKNATH PAKHIRA, VILL- GOBINDARAMPUR,<br>P.S KAKDWIP<br>DIST- SOUTH 24 PGS, PIN-743347, 7384219936                            | B.Sc. (Hons) in Chemistry        | Ramakrishna Mission Vivekananda Centenary<br>College | M.Sc. in Chemistry        |
| 2020-2021 | Tiyasha Goswami, 27/32, STHIRPARA ROAD, POKANKINARA, PS<br>JAGADDAL, PIN-743126, 9903521011                                   | B.Sc. (Hons) in Chemistry        | Techno India University                              | M.Sc. in Chemistry        |
| 2020-2021 | Maitraya Bagchi ,21, Rahuta Road, Shyamnagar 743127, M: 749038334808                                                          | B.Sc. (Hons) in Chemistry        | Bidhannagar Government College                       | M.Sc. in Chemistry        |
| 2020-2021 | Zjaz Ahamed, 21, S P BANERJEE ROAD, KOLKATA-700035, 6291621462                                                                | B.Sc. (Hons) in Chemistry        | West Bengal State University                         | M.Sc. in Chemistry        |