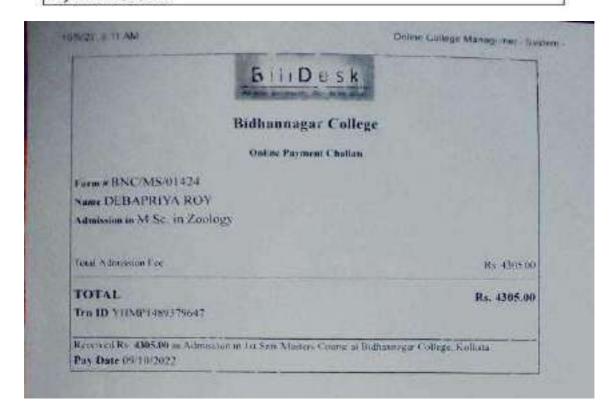

| 2021-2022 | SHAMA PARVEEN, 14/21, OLD LINE, PO. KAMARHATI<br>,PS.BELGHORIA, KOLKATA, West Bengal - 700058, 8851765391                                                         | B.A. (Hons) in Urdu     | Bhairab Ganguly College | M. A. in Urdu   |
|-----------|-------------------------------------------------------------------------------------------------------------------------------------------------------------------|-------------------------|-------------------------|-----------------|
| 2021-2022 | Shajra Banu, 44, Dhobi Bagan, KAMARATI, KOLKATA-700058, West Bengal - 700058                                                                                      | B.A. (Hons) in Urdu     | Bhairab Ganguly College | M. A. in Urdu   |
| 2021-2022 | Sana Fatima, A/39 Uttarayan Sarani, PO: Ariadaha, PS: Belgharia, PIN 700057, North 24 Paraganas, WB                                                               | B.A. (Hons) in Urdu     | Bhairab Ganguly College | M. A. in Urdu   |
| 2021-2022 | NIKHAT ASLAM, 20, CHINGRI TALAB, KAMARATI, KOLKATA-700058, West Bengal - 700058, 9748023711                                                                       | B.A. (Hons) in Urdu     | Bhairab Ganguly College | M. A. in Urdu   |
| 2021-2022 | Sana Sultana, Thakurdas Banerjee Road, PO: Garulia, PS Noapara, PIN 743133, WB                                                                                    | B.A. (Hons) in Urdu     | Bhairab Ganguly College | M. A. in Urdu   |
| 2021-2022 | SHAHIN RIZWANA, 25, MACKENZIE ROAD, P.O. KAMARHATI, P.S. BELGHARIA, KOLKATA-700058, West Bengal - 700058, 9874973792                                              | B.A. (Hons) in Urdu     | Bhairab Ganguly College | M. A. in Urdu   |
| 2021-2022 | RAWKANUR KHANAM, VILL- MOHANPUR, BARRACKPORE, PO-<br>SEWLI TELINI PARA, PS- TITAGARH, DIST-NORTH 24 PARGANAS,<br>KOLKATA-700121, West Bengal - 700121, 8479023544 | B.Sc. (Hons) in Zoology | Bidhannagar College     | M.Sc. in Zoolgy |
| 2021-2022 | DEBAPRIYA ROY, VILL- BASIRHAT COLLEGE PARA, P.O-BASIRHAT COLLEGE, P.S-BASIRHAT, DIST-NORTH 24 PARGANAS, PIN-743412, West Bengal - 743412, 8967718248              | B.Sc. (Hons) in Zoology | Bidhannagar College     | M.Sc. in Zoolgy |