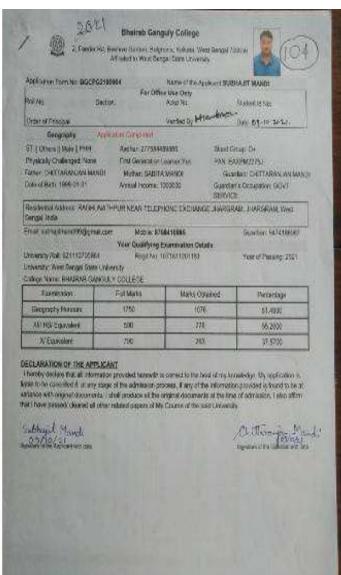

|                    | Щ             |
| of<br>Par<br>Sign                                                              | ees (in words) Fixe thousand Seve                                                                                                                                                                                                                                       | mhum.d             | ranch.        |



(Government Aided)
'A' Accredited Institute by NAAC
Feeder Road, Belgharia, Kolkata -700 056
Email: bhairab1968@gmail.com
Website: www.bhairabgangulycollege.ac.in

#### **Department of Geography**





































(Government Aided) 'A' Accredited Institute by NAAC Feeder Road, Belgharia, Kolkata -700 056 Email: bhairab1968@gmail.com Website: www.bhairabgangulycollege.ac.in

#### **Department of Mathematics**



# **West Bengal State University**

Berunanpukuria, P.O. Malikapur, North 24-Parganas, Kolkata 700126

Student Name: PUSPITA DEY

Application ID: WBSU21115985

Transaction ID: 759263009210436298

Subject: Mathematics

Challan Number: ADWB023003

Challan created on: 30-09-2021

Payment Date: 30-09-2021

Rank: MATH-Home-OBCB-15

LIBRARY FEE(ONCE): 500/-

#### Fees Structure

ADMISSION FEES: 800/-

LIBRARY CAUTION

DEPOSIT(REFUNDABLE): 500/-

SEMESTER EXAMINATION FEE (1ST

SEMISTER): 500/-

TUTION FEE-GROUP B(1 MONTH):

300/-

SPORTS FEE(ONCE) 150/-

DEVELOPMENT FEE: 1000/-

FEE