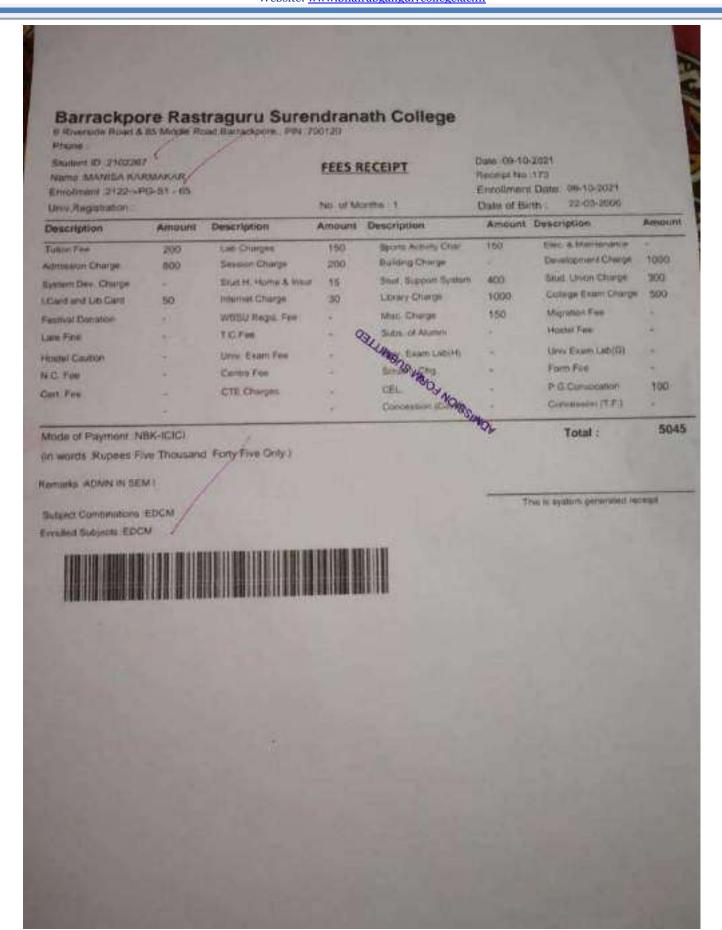

| 2020-2021 | Suhita Das, SHYAMNAGAR ADARSHA PARA, PO- EAST BIDYADHARPUR, PIN-743127, 9073764863                                               | B.A. (Hons) in Education | Barrackpore Rastraguru Surendranath<br>Collage | M.A. in Education |
|-----------|----------------------------------------------------------------------------------------------------------------------------------|--------------------------|------------------------------------------------|-------------------|
| 2020-2021 | Nil Karmakar, NARAYAN PALLI, B.A.C STREET, 1ST LANE, NORTH DUM DUM, NIMTA, NORTH 24 PARGANAS, KOL-700049, 9433088998/ 9875539926 | B.A. (Hons) in Education | Barrackpore Rastraguru Surendranath<br>Collage | M.A. in Education |
| 2020-2021 | Sanchari Chowdhury, PURBA SIBACHAL,BOTTOLA,NEAR<br>NOGEN SAHA HOUSE.BIRATI, KOLKATA-700051, 7686007730                           | B.A. (Hons) in Education | Barrackpore Rastraguru Surendranath<br>Collage | M.A. in Education |
| 2020-2021 | Supriyo Hawlader, VILL-GURDAHA SHAL BAGAN,PO-SHYAMNAGAR,PS-JAGADDAL,DIST-NORTH 24 PGS, PIN-743127, 8240200759                    | B.A. (Hons) in Education | Barrackpore Rastraguru Surendranath<br>Collage | M.A. in Education |
| 2020-2021 | Bijoy Saha, Natagarh Netaji Nagar. Kol:-700113. POST:-Natagarh,PS:- Ghola, M 9330412119                                          | B.A. (Hons) in History   | Kalyani university                             | M.A. in History   |
| 2020-2021 | Sayan Kumar Das, 8/25 East panpara First lane,Barrackpore,P.O-Talpukur,P.S-Titagarh,North24 Porgonas. M:9330486397               | B.A. (Hons) in History   | Institute of Instrumentation and Metrology     | ITI               |
| 2020-2021 | Archana Bose, Ramkrishna Pur. MD.K.C.Road. Panihati(M) Kolkata-700111. P.o-Ghola Bazar.                                          | B.A. (Hons) in History   | Netaji Subhas Open University (NSOU)           | M.A. in History   |
| 2020-2021 | Riya Pandit, 358 KHAGEN SEN ROAD DAKSHIN TARAPUKUR<br>AGARPARA, KOLKATA-700109, 7450077838                                       | B.A. (Hons) in History   | University of Calcutta                         | M.A. in History   |
| 2020-2021 | Satakshi Dey, 1/54/A Jatin Das Nagar, belgharia, Kolkata 700056                                                                  | B.A. (Hons) in History   | University of Calcutta                         | M.A. in History   |
| 2020-2021 | Madhurima Saha, 328/A, SOUTH NANDAN KANAN, P.ORAHARA, P.S KHARDAH, 7059566884                                                    | B.A. (Hons) in History   | University of Calcutta                         | M.A. in History   |
| 2020-2021 | Dipanwita Das, K K RAM DAS ROAD, NORTH DUM DUM, NIMTA, KOLKATA-700049, 6290598398                                                | B.A. (Hons) in History   | University of Calcutta                         | M.A. in History   |
|           | I                                                                                                                                |                          |                                                |                   |