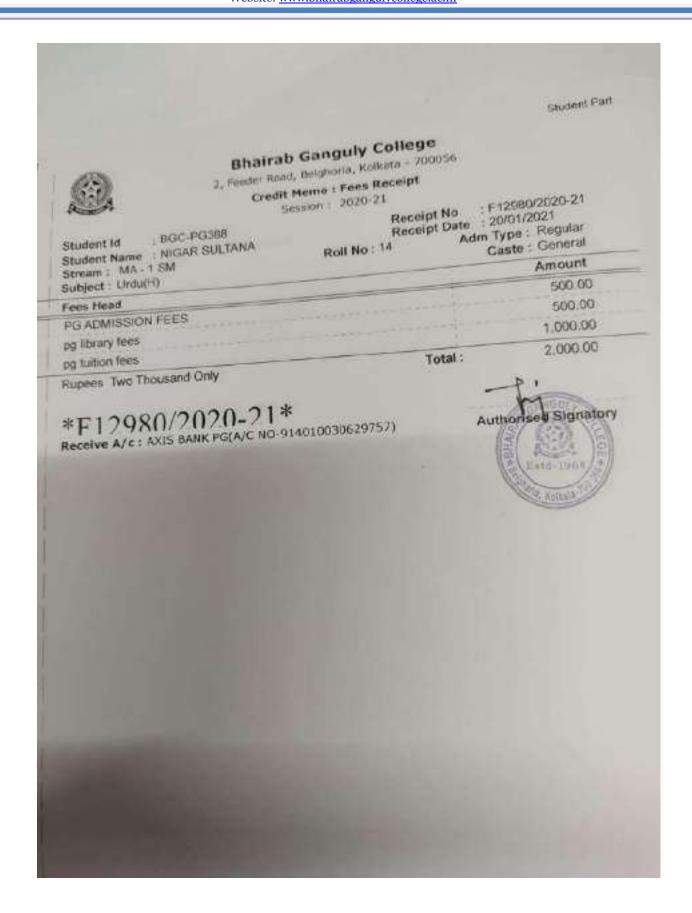

#### Document Index Metric No 5.2.1

| Academic Year | Documents                                | Number of |
|---------------|------------------------------------------|-----------|
|               |                                          | Students  |
| 2021-2022     | Placement of outgoing students           | 18        |
|               | Students progressing to higher education | 111       |
| 2020-2021     | Placement of outgoing students           | 2         |
|               | Students progressing to higher education | 150       |
| 2019-2020     | Placement of outgoing students           | 2         |
|               | Students progressing to higher education | 88        |
| 2018-2019     | Placement of outgoing students           | 5         |
|               | Students progressing to higher education | 37        |
| 2017-2018     | Placement of outgoing students           | 4         |
|               | Students progressing to higher education | 46        |
|               | Total number of students                 | 463       |

| Ref:                                                                                                                     | Date: |
|--------------------------------------------------------------------------------------------------------------------------|-------|
|                                                                                                                          |       |
| 5.2.1 Placement of outgoing students and students progressing to higher education during the last five years (2017-2022) |       |