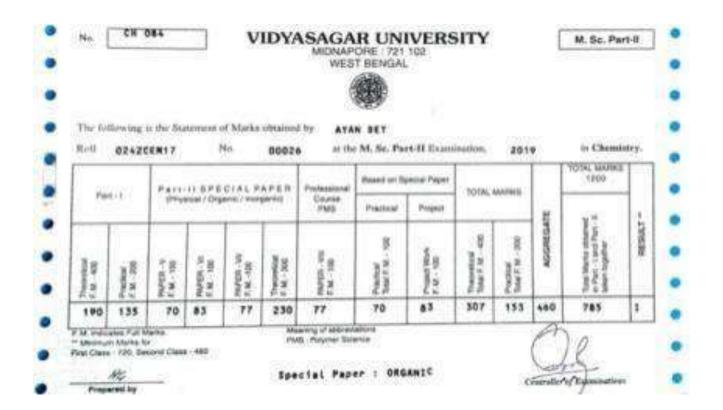

| 05<br>02<br>50<br>50<br>72 | 01    |



(Government Aided)
'A' Accredited Institute by NAAC
Feeder Road, Belgharia, Kolkata -700 056
Email: bhairab1968@gmail.com
Website: www.bhairabgangulycollege.ac.in

### **Department of Chemistry**









(Government Aided)
'A' Accredited Institute by NAAC
Feeder Road, Belgharia, Kolkata -700 056
Email: bhairab1968@gmail.com
Website: www.bhairabgangulycollege.ac.in



# West Bengal State University



This is to certify that Debashish Paul has obtained the Degree of Master of Science at the Final Examination under Semester System in the year 2019 from Ramahrishna Mission Vivekananda Centenary College, affiliated to this University, the special branch in which he was examined having been Chemistry and that he was placed in the 1st Class

with CGPA 6.43.

Su. K. L. Principal Date: 24th July, 2019



Vice Chancoller

Ramakrishna Mission Vivekananda Centenary College, Rahara, Kolkata - 118.

Ph. 0.13 25682049, email: rkmaccollege@rkmaccrahara.org

PG/CHEM/133/19/028

Dr. Tarini Halder
A