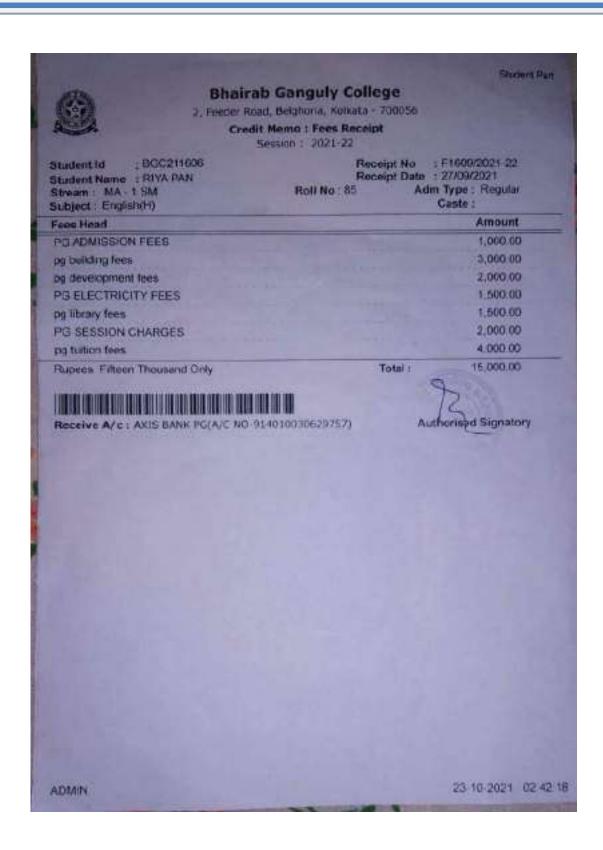

| 2020-2021 | Parna Majumder, 58,paschim pally<br>North Basudev pur, Belgharia, kolkata 700056,M: 8334981958                | B.A. (Hons) in Bengali | West Bengal State University             | M.A. in Bengali |
|-----------|---------------------------------------------------------------------------------------------------------------|------------------------|------------------------------------------|-----------------|
| 2020-2021 | Parnasree Dey,Patna Main Road, Post office-Nimta,P. SNimta, Kolkata-700049, M: 8334981958                     | B.A. (Hons) in Bengali |                                          | M.A. in Bengali |
|           |                                                                                                               |                        | RABINDRA BHARATI UNIVERSITY              |                 |
| 2020-2021 |                                                                                                               | B.A. (Hons) in Bengali |                                          | B.Ed            |
|           | SHREYA SARKAR ,B-52/1, Purbayan. P.O.:- Sodepur. Kolkata - 700 110.<br>Contact number - 7685993330 7685993330 |                        | Suniti Educational Trust, under WBUTTEPA |                 |
| 2020-2021 | Ankita Dey, 4E, PANCHANANTALA ROAD, BELGHARIA KOL-56, 6290914101                                              | B.A. (Hons) in English | Bhairab Ganguly College                  | M.A. in English |
| 2020-2021 | Riya Pan, 54/1, OLD CALCUTTA, SUKANTA PALLY, PO-TALPUKUR, PS-TITAGARH, KOLKATA-700123, 6290409676             | B.A. (Hons) in English | Bhairab Ganguly College                  | M.A. in English |
| 2020-2021 | Sauradeep Dey, USHNA APPAYAN MOHANBATIBAZAR RAIGANJ<br>UTTARDINAJPUR PIN-733134, 7718261752                   | B.A. (Hons) in English | Bhairab Ganguly College                  | M.A. in English |
| 2020-2021 | Soumita Mukherjee, 10, ANANDAGARH, BELGHARIA, KOLKATA-700056, 8777865163                                      | B.A. (Hons) in English | Bhairab Ganguly College                  | M.A. in English |
| 2020-2021 | Sunanda Shaw, 93 RAM CHANDRAPUR, SODEPUR, NEAR DURGA MANDIR, KOLKATA-700110, 9874166306                       | B.A. (Hons) in English | Bhairab Ganguly College                  | M.A. in English |
| 2020-2021 | Progya Chakraborty, 160, BANKIMPALLY, P.O. SODEPUR, ,P.S. KHARDAH, KOLKATA-700110, 9831288765                 | B.A. (Hons) in English | Bhairab Ganguly College                  | M.A. in English |
| 2020-2021 | Sampurna Bhattacharya, 23/1 ADARSHAPALLI D .P. NAGAR<br>BELGHORIA KOLKATTA -700056, 9113790080/ 9572731335    | B.A. (Hons) in English | Bhairab Ganguly College                  | M.A. in English |
| 2020-2021 | Archak Gorai, FLAT-C/I, PANCHALEE, 1/3, B. N. GHOSAL ROAD, BELGHORIA, KOLKATA-700056, 9433126087              | B.A. (Hons) in English | Bhairab Ganguly College                  | M.A. in English |