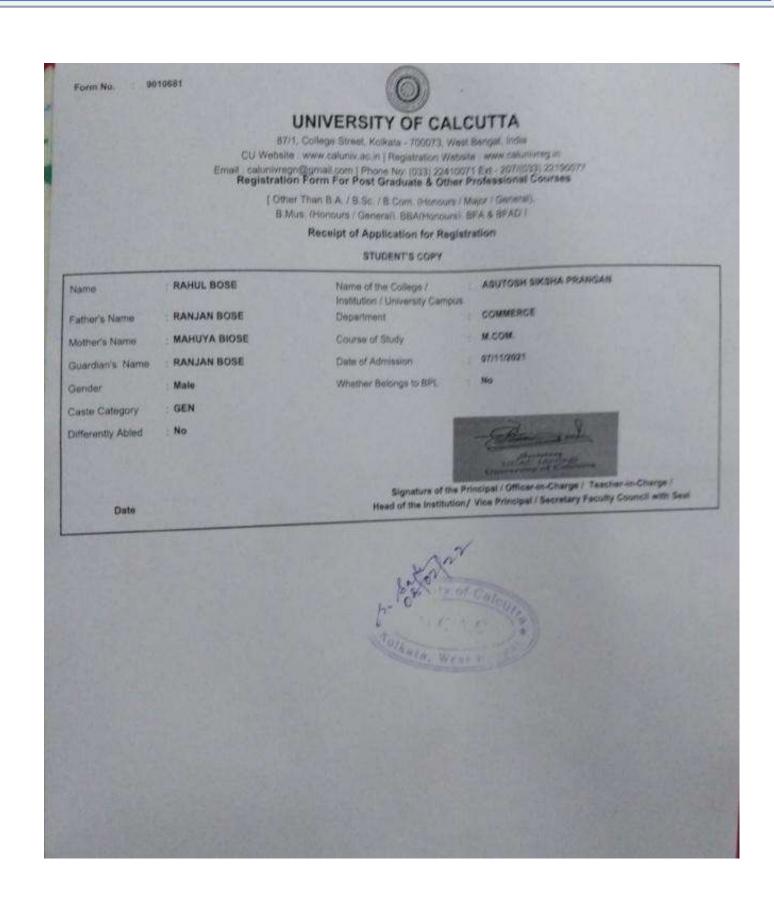

2021-22

Student Id

: BGC211661

Student Name : TUHIN BASU

Stream: MCom - 1 SM Subject: Accountancy(H)

661 Receipt No

Receipt No : F1668/2021-22 Receipt Date : 21/09/2021

Roll No : 162

Adm Type: Regular

Caste:

| Fees Head                 | Amount    |
|---------------------------|-----------|
| PG ADMISSION FEES         | 1,000.00  |
| pg building fees          | 3,000.00  |
| pg development fees       | 2,000.00  |
| PG ELECTRICITY FEES       | 1,500.00  |
| pg library fees           | 1,500.00  |
| PG SESSION CHARGES        | 2,000.00  |
| pg tuition fees           | 4,000.00  |
| presume a morning product | 45 000 00 |

Rupees Fifteen Thousand Only

Total .:

15,000.00



Receive A/c: AXIS BANK PG(A/C NO-914010030629757)

Authorised Signatory



ADMIN 25-10-2021 03:55:15











(Government Aided) 'A' Accredited Institute by NAAC Feeder Road, Belgharia, Kolkata -700 056 Email: bhairab1968@gmail.com Website: www.bhairabgangulycollege.ac.in





Payment Receipt Transaction Reference: pay\_JBD4abcpdnJ1vA

This is a payment receipt for your transaction on 2nd Sem Fee payment - JULY 2021 Batch

AMOUNT PAID ₹ 20,000.00

ISSUED TO lokesh16082000@gmail.com +916291569716

PAID ON 25 Mar 2022

| DESCRIPTION | UNIT PRICE  | QTY | AMOUNT      |
|-------------|-------------|-----|-------------|
| Fees        | ₹ 20,000.00 | 1   | ₹ 20,000.00 |
|             | Total       |     | ₹ 20,000.00 |
|             | Amount Paid |     | ₹ 20,000,00 |



(Government Aided)
'A' Accredited Institute by NAAC
Feeder Road, Belgharia, Kolkata -700 056
Email: bhairab1968@gmail.com
Website: