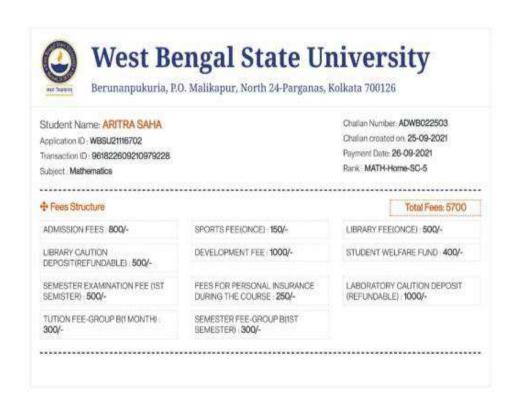

#### Document Index Metric No 5.2.1

| Academic Year | Documents                                | Number of |
|---------------|------------------------------------------|-----------|
|               |                                          | Students  |
| 2021-2022     | Placement of outgoing students           | 18        |
|               | Students progressing to higher education | 111       |
| 2020-2021     | Placement of outgoing students           | 2         |
|               | Students progressing to higher education | 150       |
| 2019-2020     | Placement of outgoing students           | 2         |
|               | Students progressing to higher education | 88        |
| 2018-2019     | Placement of outgoing students           | 5         |
|               | Students progressing to higher education | 37        |
| 2017-2018     | Placement of outgoing students           | 4         |
|               | Students progressing to higher education | 46        |
|               | Total number of students                 | 463       |