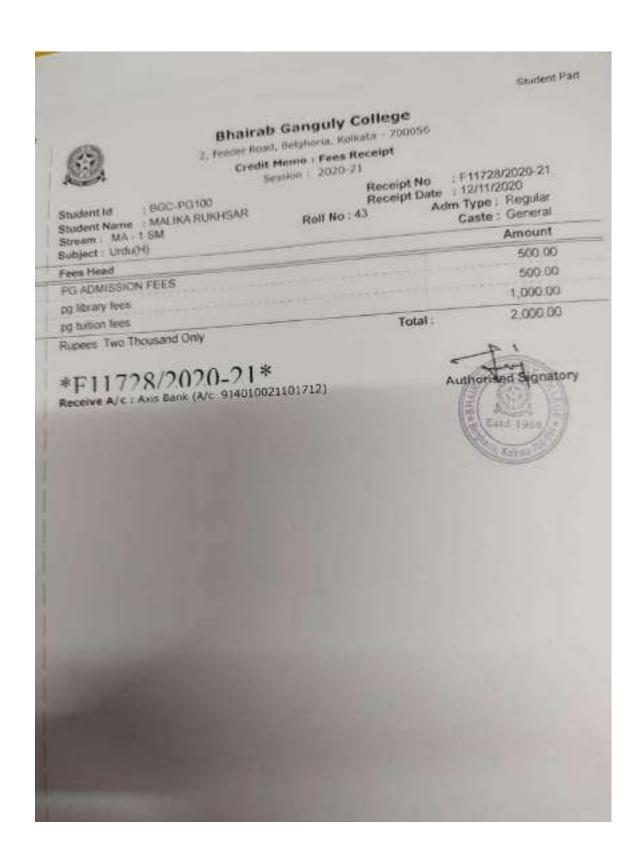

by NAAC
Feeder Road, Belgharia, Kolkata -700 056
Email: bhairab1968@gmail.com

Website: www.bhairabgangulycollege.ac.in





(Government Aided)
'A' Accredited Institute by NAAC
Feeder Road, Belgharia, Kolkata -700 056
Email: bhairab1968@gmail.com
Website: www.bhairabgangulycollege.ac.in

**Bhairab Ganguly College** 2, Feeder Road, Belghoria, Kolkota - 700056 Credit Memo : Fees Receipt : F12986/2020-21 Session | 2020-21 Receipt Date : 02/01/2021 Adm Type: Regular : BGC-PG394 Caste: General Roll No: 21 Student Name : TAHIRA MIATOON Stream : MA - 1 SM Amount 500.00 Subject: Urdu(H) 500.00 Fees Head 1,000.00 PG ADMISSION FEES 2.060.00 pa library femi Total: po tuition fees Rupees Two Thousand Only \*F12986/2020-21\* Authoris Receive A/c: AXIS BANK PG(A/C NO-914010030529757)































(Government Aided)
'A' Accredited Institute by NAAC
Feeder Road, Belgharia, Kolkata -700 056
Email: bhairab1968@gmail.com
Website: www.bhairabgangulycollege.ac.in

#### DEPARTMENT OF ZOOLOGY



|                |              | Fee                       | Detail: Enrollmer | t Fee Jan-Jun, 2021 |                                         |             |
|----------------|--------------|---------------------------|-------------------|---------------------|-----------------------------------------|-------------|
| Applic         | ant Name     | Sour                      | nili Guha Roy     | Student ID          | 31                                      | 13ZOO201221 |
| Strear         | n:           | M.Sc                      |                   | Course Type         | P