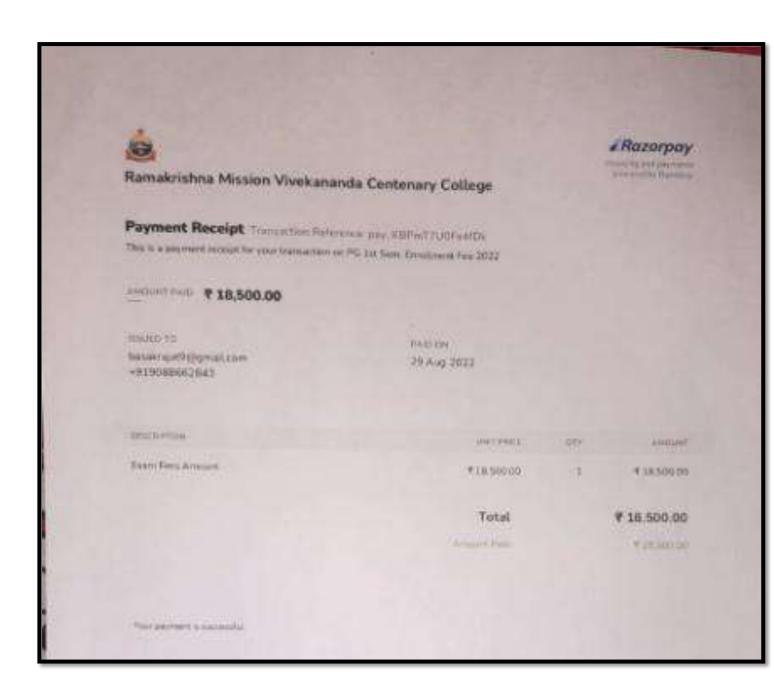

| 2021-2022 | Trina Paul, KEMIA,KIRTIPUR, RASHKHOLA, NEAR HORIMANDIR, NORTH 24 PARGANAS, 700128, West Bengal - 700128, 9163740083                    | B.Sc. (Hons) in Botany              | West Bengal State University       | M. Sc. In Botany                               |
|-----------|----------------------------------------------------------------------------------------------------------------------------------------|-------------------------------------|------------------------------------|------------------------------------------------|
| 2021-2022 | SHREYASHI BISWAS, 1 NO. DEBIGRAH, MADHYAMGRAM, NORTH 24 PARGANAS, KOL-700129, West Bengal - 700129, 8337033724                         | B.Sc. (Hons) in Computer<br>Science | Parul University                   | MCA                                            |
| 2021-2022 | NILAYA SARKAR, 317, M.B. ROAD, NIMTA, KOLKATA-700049, West<br>Bengal - 700049, 7044943863                                              | B.Sc. (Hons) in Computer<br>Science | Guru Nanak Institute of Technology | MCA                                            |
| 2021-2022 |                                                                                                                                        | B.Sc. (Hons) in Computer<br>Science | Guru Nanak Institute of Technology | MCA                                            |
|           | Ahana Das, Ward no.1, Purba para, Haldibari, Coochbehar, West Bengal - 735122 ,M: 6294843379                                           | Da al Vi d                          |                                    | Mal                                            |
| 2021-2022 | Saheli Dey, GANGULY PARA, SARADA DEVI ROAD, GHOLA, AGARPARA, NORTH 24 PARGANAS, KOL - 700109, West Bengal - 700109, 8481876503         | B.Sc. (Hons) in Computer<br>Science | Guru Nanak Institute of Technology | MCA                                            |
| 2021-2022 | Rimi Ghosh, VILL-KEMIA RASHKHOLA P.OKIRTIPUR P.S-MADHYAMGRAM KOL 700128, West Bengal, Mobile No. 7890132552                            | B.Sc. (Hons) in Computer<br>Science | Parul University                   | MCA                                            |
| 2021-2022 | Subhrajit Garai, 43/8k/1b, Biplabi Barin Ghosh Sarani, Murari Pukur Road, Kolkata-700067, West Bengal. Tel # +91-9433062781/8482002929 | B.Sc. (Hons) in Computer<br>Science | Benaras Hindu University           | M.Sc. In Computational Science and Application |
| 2021-2022 | Syamantak Chatterjee, R N Tagore Road, Krishnanagar, PIN- 741101, West Bengal, Mobile No. 7318958489/7318958489                        | B.Sc. (Hons) in Computer<br>Science | St. Xavier's College (Autonomus)   | M.Sc. In Computer Science                      |