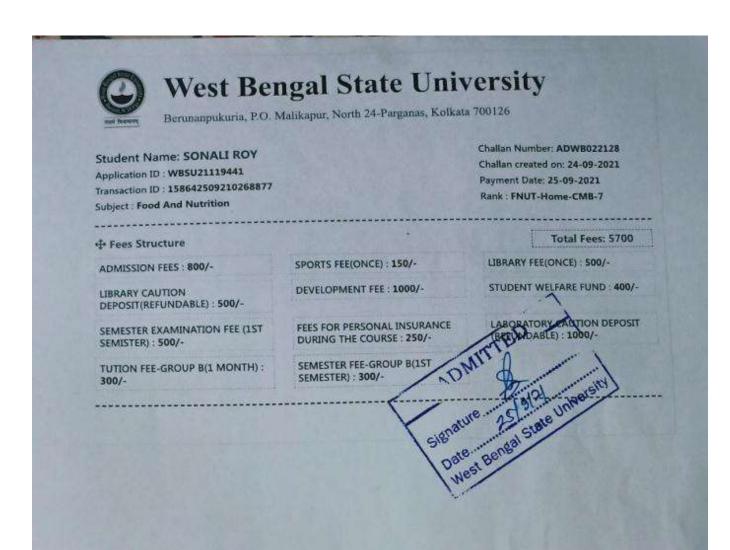

| 2021-2022 | Debraj Kundu, 22C SHYAM SUNDER THAKUR BATI ROAD, KOL-700117, West Bengal - 700117, 9007036722                                       | B.Sc. (Hons) in Chemistry           | University of Calcutta       | B.Tech                      |
|-----------|-------------------------------------------------------------------------------------------------------------------------------------|-------------------------------------|------------------------------|-----------------------------|
| 2021-2022 | Anjali Basak, KHARDAHA PURBA KALYAN NAGAR MATH PARA, KOL-700112, West Bengal - 700112, 9163282011                                   | B.Sc. (Hons) in Chemistry           | University of Calcutta       | M.Sc. In Chemistry          |
| 2021-2022 | Raj Ghosh, 156/J ANANDAPURI HARISAVA EXTN. P.O. NONACHANDAN PUKUR, BARRACKPORE, KOL-700122, West Bengal - 700122, 9748531615        | B.Sc. (Hons) in Chemistry           | University of Calcutta       | B.Tech                      |
| 2021-2022 | MADHUCHHANDA KUNDU, Vill - Gourhati, P.O Gourhati, P.S Arambagh, Dist - Hooghly, Pin-712613, West Bengal - 712613, 8617086165       | B.Sc. (Hons) in Chemistry           | University of Calcutta       | B.Tech                      |
| 2021-2022 | SHREYA CHAKRABORTY, Vill-CMDA Nagar, C2M1 1423, Sewli Telini<br>Para, Barrackpore, Kol-700121, West Bengal - 700121, 8240625390     | B.Sc. (Hons) in Food &<br>Nutration | West Bengal State University | M.Sc. In Food and Nurtition |
| 2021-2022 | PRITI SAHA, Mohanpur kalyani Road, Near Senpukur, P.O.: sewli telenipara, Barrackpore, Kol-700121, West Bengal - 700121, 8582843910 | B.Sc. (Hons) in Food &<br>Nutration | West Bengal State University | M.Sc. In Food and Nurtition |
| 2021-2022 | SOURIKA GUIN, 19,Leninnagar Ichapure, P.O:GARULIA, P.S:<br>NOAPARA, Pin-743133, West Bengal - 743133, 9748813122                    | B.Sc. (Hons) in Food &<br>Nutration | West Bengal State University | M.Sc. In Food and Nurtition |
| 2021-2022 | Disha Mukherjee, 6 B M BANERJEE ROAD BELGHARIA KOLKATA, West Bengal - 700056, 8582978590                                            | B.Sc. (Hons) in Food &<br>Nutration | West Bengal State University | M.Sc. In Food and Nurtition |