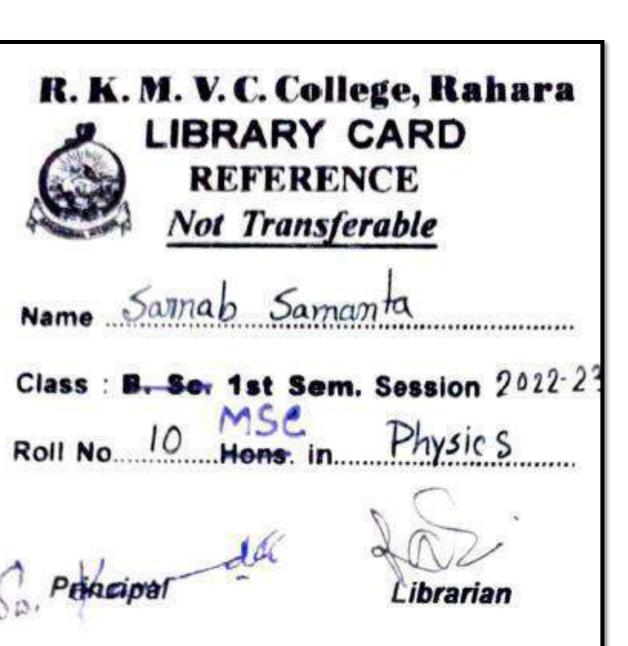

| 2021-2022 | SUMIT NANDI, 49, HARE KRISHNA PALLY, KOL-700090, West Bengal - 700090, 9007392292                                                                                                | B.Sc. (Hons) in Mathamatics | West Bengal State University                                 | M.Sc. In Mathematics |
|-----------|----------------------------------------------------------------------------------------------------------------------------------------------------------------------------------|-----------------------------|--------------------------------------------------------------|----------------------|
| 2021-2022 | SMRITI CHAKRABORTY, 252, GOPAL LAL TAGORE ROAD SANTI<br>NEER POLICE HOUSING, KOL-700036, West Bengal - 700036,<br>6289773503                                                     | B.Sc. (Hons) in Mathematics | West Bengal State University                                 | M.Sc. In Mathematics |
| 2021-2022 | AYAN GHOSH, 21 Sunit Banerjee Road Ghola, Kol-111, West Bengal - 700111, 8583079011                                                                                              | B.Sc. (Hons) in Physics     | Achariya Prafulla Chandra College                            | M.Sc. in Physics     |
| 2021-2022 | SARNAB SAMANTA, VILL- AMARSHI KASBA P.O- AMARSHI P.S-<br>PATASHPUR DIST- PURBA MEDINIPUR PIN - 721454, West Bengal -<br>721454, 9647797784                                       | B.Sc. (Hons) in Physics     | Ramakrishna Mission Vivekananda Centenary<br>College, Rahara | M.Sc. in Physics     |
| 2021-2022 | SAYAK BANERJEE, VILL- MOHANPUR, MADHYA PARA<br>BARRACKPORE, PO- SEWLI TELINI PARA, PS- TITAGARH, DIST-<br>NORTH 24 PARGANAS, KOLKATA-700121, West Bengal - 700121,<br>9903827384 | B. Sc. (Hons) in PHYSIOLOGY | University of Calcutta                                       | M.Sc. in Physiology  |
| 2021-2022 | RISHITA CHAKRABORTY, JAFFARPUR NATUNPARA NONA<br>CHANDANPUKUR BARRACKPORE, KOL-700122, West Bengal - 700122,<br>9330097403                                                       | B. Sc. (Hons) in PHYSIOLOGY | University of Calcutta                                       | M.Sc. in Physiology  |
| 2021-2022 | Bangalakshmi Bondopadhyay, VILL.+POSRIPUR, KMARPUKUR, DISTHOOGHLY, PIN-712612, West Bengal - 712612, Tel# 9477480400/9830314888                                                  | B. Sc. (Hons) in PHYSIOLOGY | University of Calcutta                                       | M.Sc. in Physiology  |
| 2021-2022 | FARAHA PARVEEN, 5/1 Old Calcutta Road,<br>Titagarh Mondal Para (Barrackpore)<br>Kolkata - 700119<br>Phone no - 7686837804                                                        | B. Sc. (Hons) in PHYSIOLOGY | West Bengal State University                                 | M.Sc. in Physiology  |