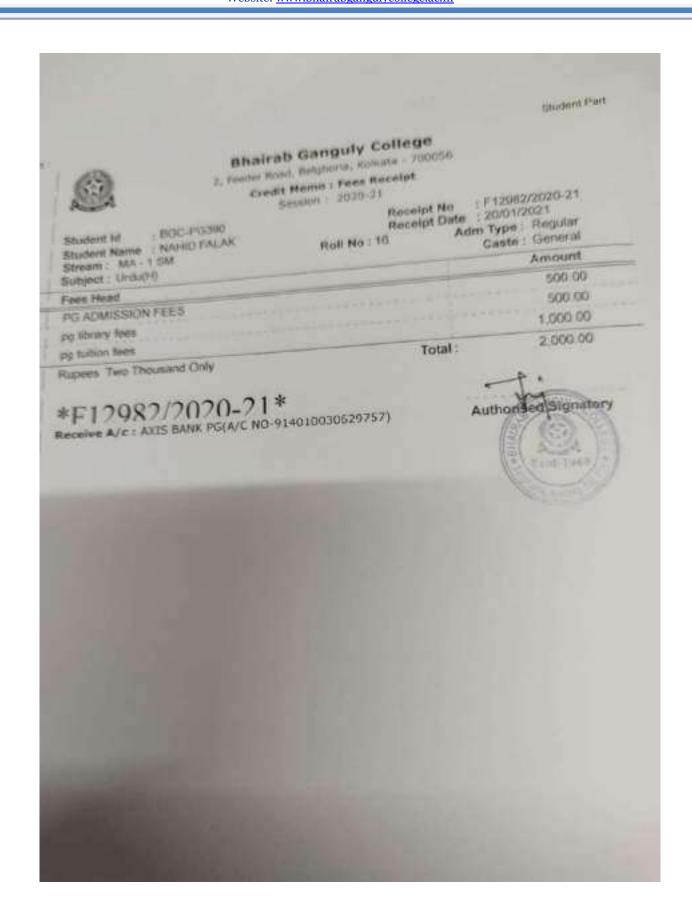

#### Document Index Metric No 5.2.1

| Academic Year | Documents                                | Number of |
|---------------|------------------------------------------|-----------|
|               |                                          | Students  |
| 2021-2022     | Placement of outgoing students           | 18        |
|               | Students progressing to higher education | 111       |
| 2020-2021     | Placement of outgoing students           | 2         |
|               | Students progressing to higher education | 150       |
| 2019-2020     | Placement of outgoing students           | 2         |
|               | Students progressing to higher education | 88        |
| 2018-2019     | Placement of outgoing students           | 5         |
|               | Students progressing to higher education | 37        |
| 2017-2018     | Placement of outgoing students           | 4         |
|               | Students progressing to higher education | 46        |
|               | Total number of students                 | 463       |

| Ref:                                                                                                                     | Date: |
|--------------------------------------------------------------------------------------------------------------------------|-------|
|                                                                                                                          |       |
| 5.2.1 Placement of outgoing students and students progressing to higher education during the last five years (2017-2022) |       |