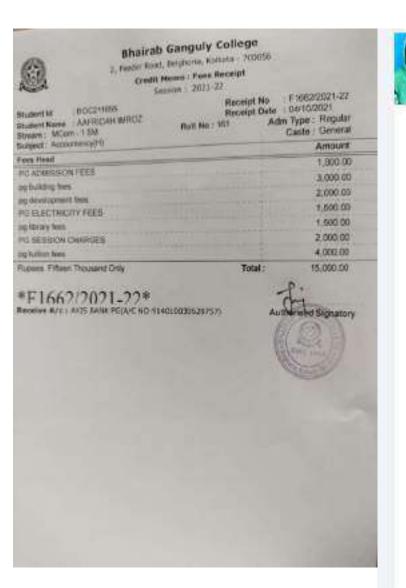

, Belgharia, Kolkata -700 056 Email: bhairab1968@gmail.com Website: www.bhairabgangulycollege.ac.in





Payment Receipt Transaction Reference: pay\_JBD4abcpdnJ1vA

This is a payment receipt for your transaction on 2nd Sem Fee payment - JULY 2021 Batch

AMOUNT PAID ₹ 20,000.00

ISSUED TO lokesh16082000@gmail.com +916291569716

PAID ON 25 Mar 2022

| DESCRIPTION | UNIT PRICE  | QTY | AMOUNT      |
|-------------|-------------|-----|-------------|
| Fees        | ₹ 20,000.00 | 1   | ₹ 20,000.00 |
|             | Total       |     | ₹ 20,000.00 |
|             | Amount Paid |     | ₹ 20,000,00 |



(Government Aided)
'A' Accredited Institute by NAAC
Feeder Road, Belgharia, Kolkata -700 056
Email: bhairab1968@gmail.com
Website: www.bhairabgangulycollege.ac.in





Checked 84 Verified

























Institution for Under Graduate and Post Graduate Studies (Government - Aided)\_

Reaccredited Grade 'A' by NAACBelgharia, Kolkata – 700056 Phone: 033-2564-3191,

Email: principal.office@bhairabgangulycollege.ac.in & Website: www.bhairabgangulycollege.ac.in

| Ref: |           |                                          | Date: |
|------|-----------|------------------------------------------|-------|
|      |           |                                          |       |
|      |           |                                          |       |
|      | 2019-2020 | Placement of outgoing students           | 2     |
|      |           | Students progressing to higher education | 88    |



Ref: TCSL/DT20185000823/1219340/Kolkata

Date: 27 June 2019

MS. TANIMA LODH 100, Kalyan Na