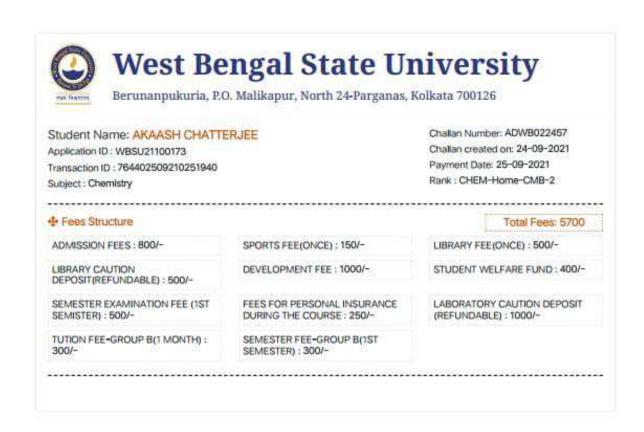

| 2020-2021 | Samhrita Ghosh, 18/A, SNUFF MILL STREET, BELGHARIA, KOLKATA-700056, 8335931139                                                | B.Sc. (Hons) in Computer science | Barrackpore Rastraguru Surendranath<br>Collage       | MCA                       |
|-----------|-------------------------------------------------------------------------------------------------------------------------------|----------------------------------|------------------------------------------------------|---------------------------|
| 2020-2021 | Tanuja Mahato, 73, NARENDRA NAGAR, BELGHARIA, KOLKATA-700056, 8017069383                                                      | B.Sc. (Hons) in Computer science | Future Institute of Engineering and Management       | MCA                       |
| 2020-2021 | Sushmita Pal, 101/11, FEEDER ROAD, BELGHARIA, KOLKATA-700056, 8777832204                                                      | B.Sc. (Hons) in Computer science | Kalyani University                                   | M.Sc. in Computer science |
| 2020-2021 | Biswarup Mistry, 153 LENIN NAGAR, EAST NADAL DANGA<br>ROAD, DIST24PGS(N), P.OGARULIA, P.S NOAPARA, PIN-<br>743133, 9330440080 | B.Sc. (Hons) in Computer science | Barrackpore Rastraguru Surendranath<br>Collage       | MCA                       |
| 2020-2021 | PAYEL GHOSAL, THAKURHAT ROAD, BADU, BARASAT, KOLKATA-700128, 6290732689                                                       | B.Sc. (Hons) in Chemistry        | Bidhannagr College                                   | M.Sc. in Chemistry        |
| 2020-2021 | SOURAV SINGH, 8/7, NEW PANCHANANTALA ROAD, BELGHARIA, KOLKATA-700056, 8017871562                                              | B.Sc. (Hons) in Chemistry        | Ramakrishna Mission Vivekananda Centenary<br>College | M.Sc. in Chemistry        |
| 2020-2021 | Sumit Singh, 83, SAHID MAHAL, D. P. NAGAR, BELGHARIA, KOLKATA-700056, 9836452289/ 8420262473                                  | B.Sc. (Hons) in Chemistry        | Ramakrishna Mission Vivekananda Centenary<br>College | M.Sc. in Chemistry        |
| 2020-2021 | LOKNATH PAKHIRA, VILL- GOBINDARAMPUR,<br>P.S KAKDWIP<br>DIST- SOUTH 24 PGS, PIN-743347, 7384219936                            | B.Sc. (Hons) in Chemistry        | Ramakrishna Mission Vivekananda Centenary<br>College | M.Sc. in Chemistry        |
| 2020-2021 | Tiyasha Goswami, 27/32, STHIRPARA ROAD, POKANKINARA, PS<br>JAGADDAL, PIN-743126, 9903521011                                   | B.Sc. (Hons) in Chemistry        | Techno India University                              | M.Sc. in Chemistry        |
| 2020-2021 | Maitraya Bagchi ,21, Rahuta Road, Shyamnagar 743127, M: 749038334808                                                          | B.Sc. (Hons) in Chemistry        | Bidhannagar Government College                       | M.Sc. in Chemistry        |
| 2020-2021 | Zjaz Ahamed, 21, S P BANERJEE ROAD, KOLKATA-700035, 6291621462                                                                | B.Sc. (Hons) in Chemistry        | West Bengal State University                         | M.Sc. in Chemistry        |