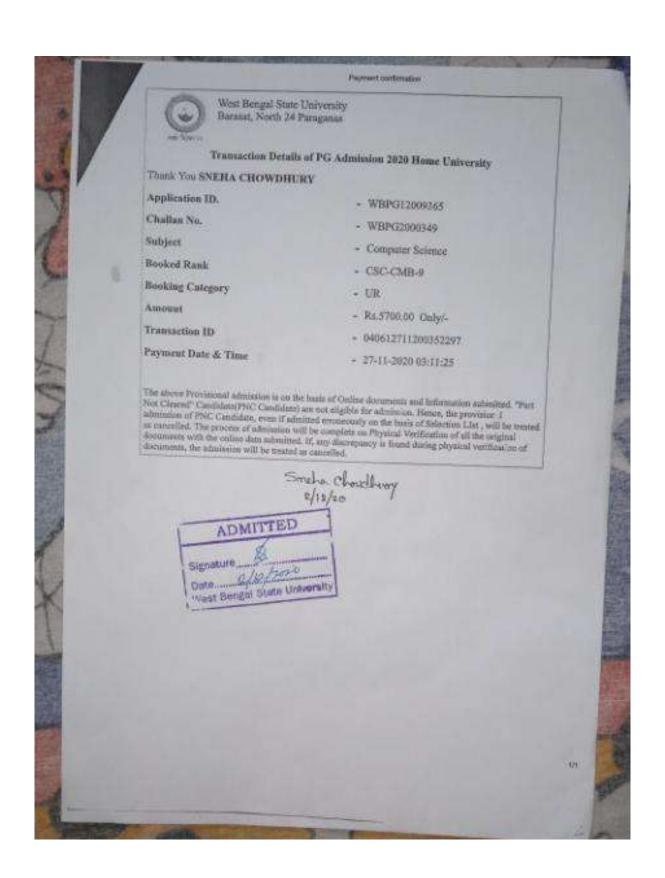

| Ref:                                                                                                                     | Date: |
|--------------------------------------------------------------------------------------------------------------------------|-------|
|                                                                                                                          |       |
| 5.2.1 Placement of outgoing students and students progressing to higher education during the last five years (2017-2022) |       |