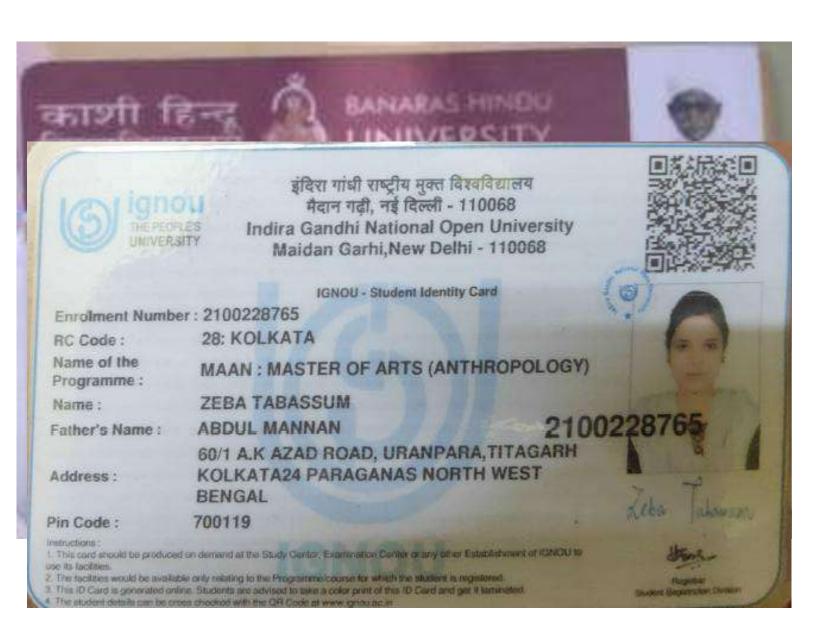

| 2021-2022 | Trina Paul, KEMIA,KIRTIPUR, RASHKHOLA, NEAR HORIMANDIR, NORTH 24 PARGANAS, 700128, West Bengal - 700128, 9163740083                    | B.Sc. (Hons) in Botany              | West Bengal State University       | M. Sc. In Botany                               |
|-----------|----------------------------------------------------------------------------------------------------------------------------------------|-------------------------------------|------------------------------------|------------------------------------------------|
| 2021-2022 | SHREYASHI BISWAS, 1 NO. DEBIGRAH, MADHYAMGRAM, NORTH 24 PARGANAS, KOL-700129, West Bengal - 700129, 8337033724                         | B.Sc. (Hons) in Computer<br>Science | Parul University                   | MCA                                            |
| 2021-2022 | NILAYA SARKAR, 317, M.B. ROAD, NIMTA, KOLKATA-700049, West<br>Bengal - 700049, 7044943863                                              | B.Sc. (Hons) in Computer<br>Science | Guru Nanak Institute of Technology | MCA                                            |
| 2021-2022 |                                                                                                                                        | B.Sc. (Hons) in Computer<br>Science | Guru Nanak Institute of Technology | MCA                                            |
|           | Ahana Das, Ward no.1, Purba para, Haldibari, Coochbehar, West Bengal - 735122 ,M: 6294843379                                           | Da al Vi d                          |                                    | Mal                                            |
| 2021-2022 | Saheli Dey, GANGULY PARA, SARADA DEVI ROAD, GHOLA, AGARPARA, NORTH 24 PARGANAS, KOL - 700109, West Bengal - 700109, 8481876503         | B.Sc. (Hons) in Computer<br>Science | Guru Nanak Institute of Technology | MCA                                            |
| 2021-2022 | Rimi Ghosh, VILL-KEMIA RASHKHOLA P.OKIRTIPUR P.S-MADHYAMGRAM KOL 700128, West Bengal, Mobile No. 7890132552                            | B.Sc. (Hons) in Computer<br>Science | Parul University                   | MCA                                            |
| 2021-2022 | Subhrajit Garai, 43/8k/1b, Biplabi Barin Ghosh Sarani, Murari Pukur Road, Kolkata-700067, West Bengal. Tel # +91-9433062781/8482002929 | B.Sc. (Hons) in Computer<br>Science | Benaras Hindu University           | M.Sc. In Computational Science and Application |
| 2021-2022 | Syamantak Chatterjee, R N Tagore Road, Krishnanagar, PIN- 741101, West Bengal, Mobile No. 7318958489/7318958489                        | B.Sc. (Hons) in Computer<br>Science | St. Xavier's College (Autonomus)   | M.Sc. In Computer Science                      |