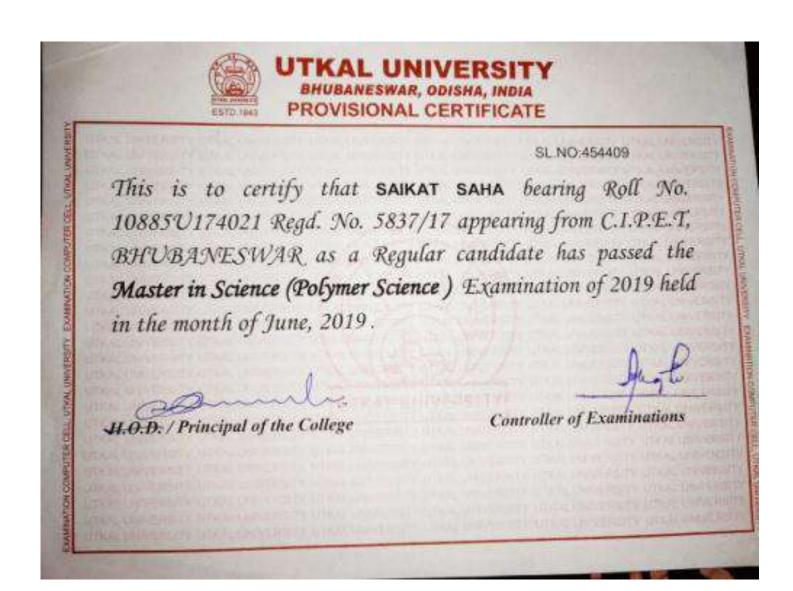

| 05<br>02<br>50<br>50<br>72 | 01    |



(Government Aided)
'A' Accredited Institute by NAAC
Feeder Road, Belgharia, Kolkata -700 056
Email: bhairab1968@gmail.com
Website: www.bhairabgangulycollege.ac.in

### **Department of Chemistry**









(Government Aided)
'A' Accredited Institute by NAAC
Feeder Road, Belgharia, Kolkata -700 056
Email: bhairab1968@gmail.com
Website: www.bhairabgangulycollege.ac.in



# West Bengal State University



This is to certify that Debashish Paul has obtained the Degree of Master of Science at the Final Examination under Semester System in the year 2019 from Ramahrishna Mission Vivekananda Centenary College, affiliated to this University, the special branch in which he was examined having been Chemistry and that he was placed in the 1st Class

with CGPA 6.43.

Su. K. L. Principal Date: 24th July, 2019



Vice Chancoller

Ramakrishna Mission Vivekananda Centenary College, Rahara, Kolkata - 118.

Ph. 0.13 25682049, email: rkmaccollege@rkmaccrahara.org

PG/CHEM/133/19/028

Dr. Tarini Halder
Ascor