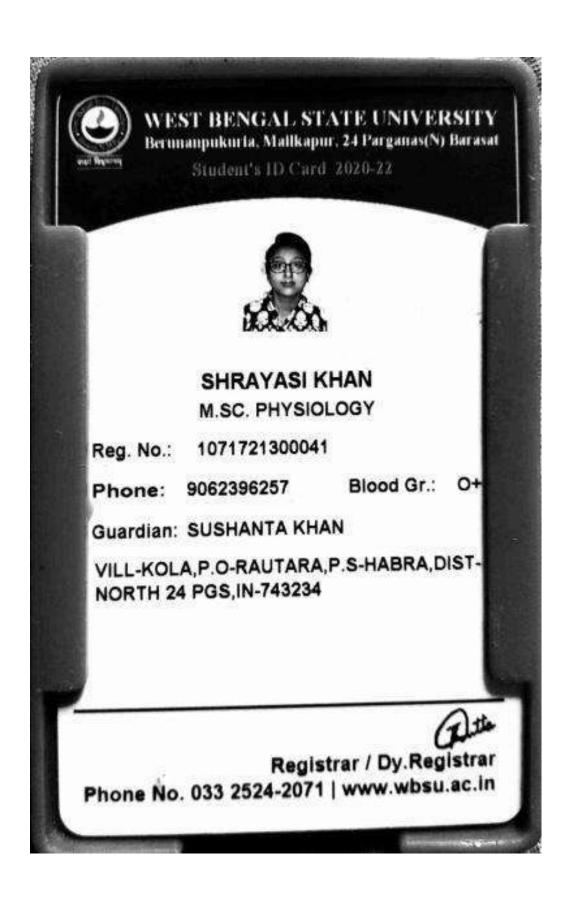

| 2021-2022 | SUMIT NANDI, 49, HARE KRISHNA PALLY, KOL-700090, West Bengal - 700090, 9007392292                                                                                                | B.Sc. (Hons) in Mathamatics | West Bengal State University                                 | M.Sc. In Mathematics |
|-----------|----------------------------------------------------------------------------------------------------------------------------------------------------------------------------------|-----------------------------|--------------------------------------------------------------|----------------------|
| 2021-2022 | SMRITI CHAKRABORTY, 252, GOPAL LAL TAGORE ROAD SANTI<br>NEER POLICE HOUSING, KOL-700036, West Bengal - 700036,<br>6289773503                                                     | B.Sc. (Hons) in Mathematics | West Bengal State University                                 | M.Sc. In Mathematics |
| 2021-2022 | AYAN GHOSH, 21 Sunit Banerjee Road Ghola, Kol-111, West Bengal - 700111, 8583079011                                                                                              | B.Sc. (Hons) in Physics     | Achariya Prafulla Chandra College                            | M.Sc. in Physics     |
| 2021-2022 | SARNAB SAMANTA, VILL- AMARSHI KASBA P.O- AMARSHI P.S-<br>PATASHPUR DIST- PURBA MEDINIPUR PIN - 721454, West Bengal -<br>721454, 9647797784                                       | B.Sc. (Hons) in Physics     | Ramakrishna Mission Vivekananda Centenary<br>College, Rahara | M.Sc. in Physics     |
| 2021-2022 | SAYAK BANERJEE, VILL- MOHANPUR, MADHYA PARA<br>BARRACKPORE, PO- SEWLI TELINI PARA, PS- TITAGARH, DIST-<br>NORTH 24 PARGANAS, KOLKATA-700121, West Bengal - 700121,<br>9903827384 | B. Sc. (Hons) in PHYSIOLOGY | University of Calcutta                                       | M.Sc. in Physiology  |
| 2021-2022 | RISHITA CHAKRABORTY, JAFFARPUR NATUNPARA NONA<br>CHANDANPUKUR BARRACKPORE, KOL-700122, West Bengal - 700122,<br>9330097403                                                       | B. Sc. (Hons) in PHYSIOLOGY | University of Calcutta                                       | M.Sc. in Physiology  |
| 2021-2022 | Bangalakshmi Bondopadhyay, VILL.+POSRIPUR, KMARPUKUR, DISTHOOGHLY, PIN-712612, West Bengal - 712612, Tel# 9477480400/9830314888                                                  | B. Sc. (Hons) in PHYSIOLOGY | University of Calcutta                                       | M.Sc. in Physiology  |
| 2021-2022 | FARAHA PARVEEN, 5/1 Old Calcutta Road,<br>Titagarh Mondal Para (Barrackpore)<br>Kolkata - 700119<br>Phone no - 7686837804                                                        | B. Sc. (Hons) in PHYSIOLOGY | West Bengal State University                                 | M.Sc. in Physiology  |