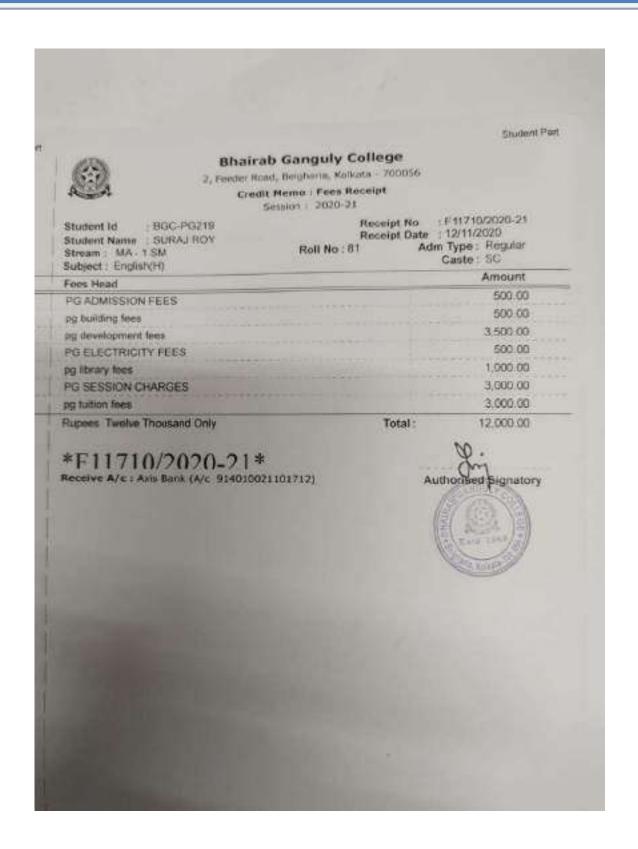

|
| 420          | 1341611400520<br>BISHAL SHAW                     | ENA.VI  | 63<br>46    | н                                | HINA-VIII             | 61           |                                 | H-II  |                                                          |



(Government Aided)
'A' Accredited Institute by NAAC
Feeder Road, Belgharia, Kolkata -700 056
Email: bhairab1968@gmail.com
Website: www.bhairabgangulycollege.ac.in

#### **Student's progression to Higher Education (2019-2020)**

#### **Supporting Information**

#### **Department of Bengali**





















(Government Aided)
'A' Accredited Institute by NAAC
Feeder Road, Belgharia, Kolkata -700 056
Email: bhairab1968@gmail.com
Website: www.bhairabgangulycollege.ac.in

#### **Department of English**













(Government Aided)
'A' Accredited Institute by NAAC
Feeder Road, Belgharia, Kolkata -700 056
Email: bhairab1968@gmail.com
Website: www.bhairabgangulycollege.ac.in

#### St Paul's C.M. College

Candidate's Copy

Date: 15/03/22

ST. PAUL'S C.M. COLLEGE ENGLISH P.G. A/C

A/C number: 33668650525

Session: 2021-22 (4th Semester)

Name: Sabarnab Sanki

Subject: PG in Literature in English

| DETAILS                          | Rs.   | P  |
|----------------------------------|-------|----|
| ADMISSION FEE                    | 750   | 00 |
| ELECTRICITY CHARGES              | 250   | 00 |
| <b>EXAMINATION CHARGES</b>       | 1000  | 00 |
| TUITION FEE<br>(2020-21 Session) | 9000  | 00 |
| LIBRARY CHARGES                  | 250   | 00 |
| TOTAL                            | 11250 | 00 |

Amount i