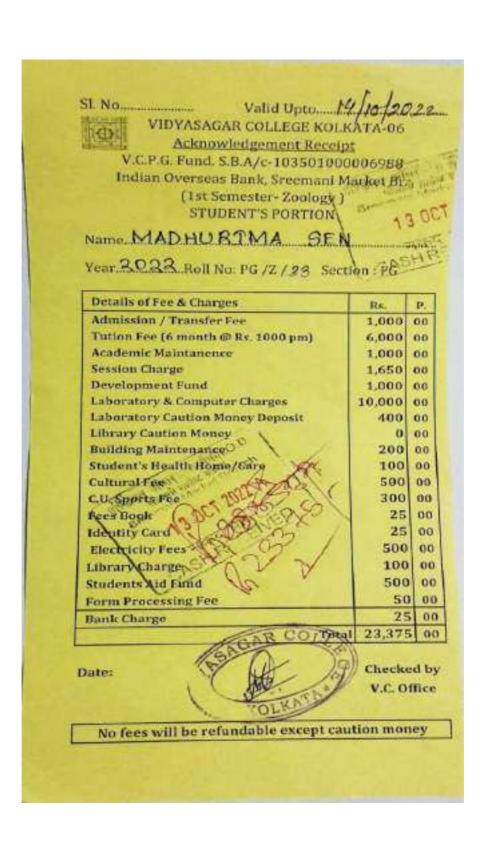

| 2021-2022 | RAISA ROY, NIMTA SREE DURGA PALLY KOL-49, West Bengal - 700049, 8240508589                                                                          | B.Sc. (Hons) in Zoology | Bidhannagar College         | M.Sc. in Zoolgy |
|-----------|-----------------------------------------------------------------------------------------------------------------------------------------------------|-------------------------|-----------------------------|-----------------|
| 2021-2022 | PRATIMA SAREN, SODLAPARA, MANICKTALA, ICHAPUR, SHIVAM APPARTMENT, PIN-743144, West Bengal - 743144, 9163213382                                      | B.Sc. (Hons) in Zoology | Bidhannagar College         | M.Sc. in Zoolgy |
| 2021-2022 | NABANITA SINGHA, C/O-GOUTAM SINGHA, OLD<br>BANSHBARI,320MORE,NEAR MANIK JHA SARANI,P. O DIST<br>MALDA, PIN-732101, West Bengal - 732101, 9749559213 | B.Sc. (Hons) in Zoology | University of Gour Banga    | M.Sc. in Zoolgy |
| 2021-2022 | MANAB SIKDAR, SALUKA, BAMONGOLA, GAZOLE, MALDA, 732138., West Bengal - 732138, 9564694446                                                           | B.Sc. (Hons) in Zoology | University of Gour Banga    | M.Sc. in Zoolgy |
| 2021-2022 | DEVASMITA SEN, 1 NO GURDAHA, LICHUTALA, SHYAMNAGAR, NORTH 24 PGS, PIN-743127, West Bengal - 743127, 6289869690                                      | B.Sc. (Hons) in Zoology | Kalyani University          | M.Sc. in Zoolgy |
| 2021-2022 | DEBASHREE DHAR, A-9X/2S, KALYANI NADIA, PO-KALYANI, PS-KALYANI, West Bengal - 741235, Tel# 7688060075                                               | B.Sc. (Hons) in Zoology | Darjeeling Govt. College    | M.Sc. in Zoolgy |
| 2021-2022 | Madhurima Sen, 3, K. C. Ghosh Road, Shubhas Nagar.P.O: Sodepur. P.S: Khardah, Near babies home school, Kolkata-700110 Tel# +91-9330136355           | B.Sc. (Hons) in Zoology | University of Calcutta      | M.Sc. in Zoolgy |
| 2021-2022 | ROHAN CHOWDHURY, 110 R.B. ROAD, NIMTA, KOL-700049, West Bengal - 700049, 7003566750                                                                 | B.Sc. (Hons) in Zoology | West Bengal State Univesity | M.Sc. in Zoolgy |