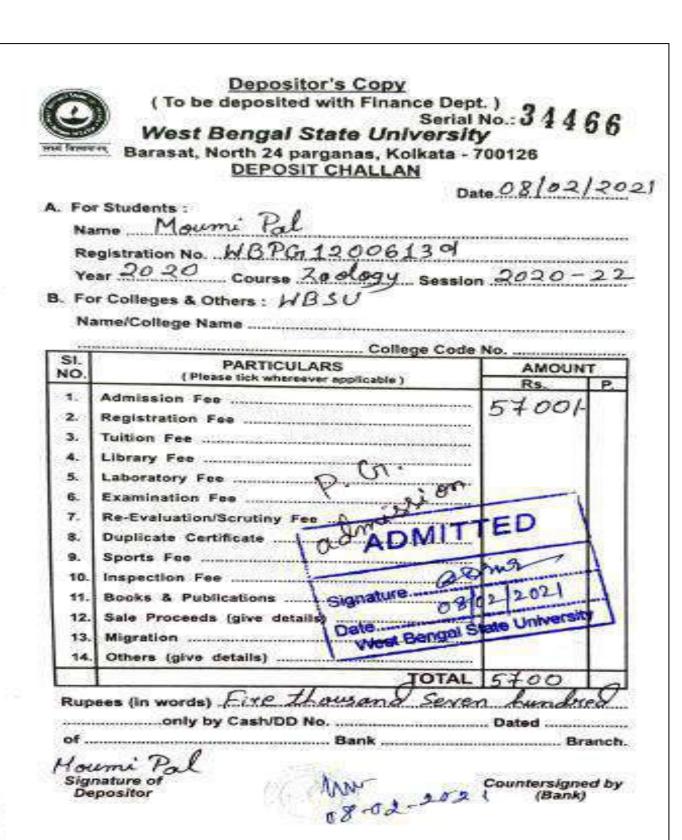

t, I shall obey the rules of the University related to attendence, discipline and ensi-ragging Programme framed by the University / College / UGC, otherwise disciplinary action will be taken against me as per rule. The University reserves the right to examine candidates result for Boards/Councits that may appear to be unconventional if on detection it is found that the Board/Council is not recognized, the candidate's registration will immediately Cancelled. Registration of foreign students will be considered complete only when the student submit clearance certificates from all regulatory authorities. If adequate documents not submitted within 4 months from the date of admission, registration of such foreign students will be cancatled,

System Id is Yet To Be Verified

Date: -27-12-2026







(Government Aided)
'A' Accredited Institute by NAAC
Feeder Road, Belgharia, Kolkata -700 056
Email: bhairab1968@gmail.com
Website: www.bhairabgangulycollege.ac.in

#### DEPARTMENT OF COMMERCE







|                                             | Bhairab Ganguly College