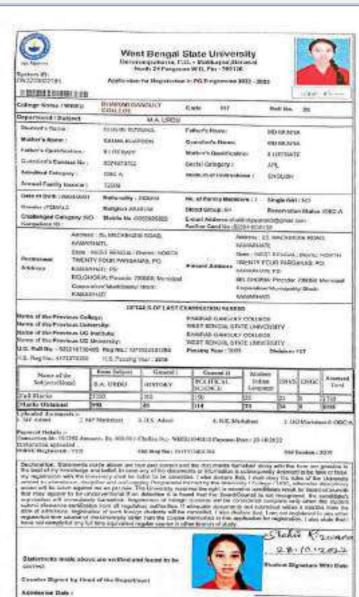

| 2021-2022 | SHAMA PARVEEN, 14/21, OLD LINE, PO. KAMARHATI<br>,PS.BELGHORIA, KOLKATA, West Bengal - 700058, 8851765391                                                         | B.A. (Hons) in Urdu     | Bhairab Ganguly College | M. A. in Urdu   |
|-----------|-------------------------------------------------------------------------------------------------------------------------------------------------------------------|-------------------------|-------------------------|-----------------|
| 2021-2022 | Shajra Banu, 44, Dhobi Bagan, KAMARATI, KOLKATA-700058, West Bengal - 700058                                                                                      | B.A. (Hons) in Urdu     | Bhairab Ganguly College | M. A. in Urdu   |
| 2021-2022 | Sana Fatima, A/39 Uttarayan Sarani, PO: Ariadaha, PS: Belgharia, PIN 700057, North 24 Paraganas, WB                                                               | B.A. (Hons) in Urdu     | Bhairab Ganguly College | M. A. in Urdu   |
| 2021-2022 | NIKHAT ASLAM, 20, CHINGRI TALAB, KAMARATI, KOLKATA-700058, West Bengal - 700058, 9748023711                                                                       | B.A. (Hons) in Urdu     | Bhairab Ganguly College | M. A. in Urdu   |
| 2021-2022 | Sana Sultana, Thakurdas Banerjee Road, PO: Garulia, PS Noapara, PIN 743133, WB                                                                                    | B.A. (Hons) in Urdu     | Bhairab Ganguly College | M. A. in Urdu   |
| 2021-2022 | SHAHIN RIZWANA, 25, MACKENZIE ROAD, P.O. KAMARHATI, P.S. BELGHARIA, KOLKATA-700058, West Bengal - 700058, 9874973792                                              | B.A. (Hons) in Urdu     | Bhairab Ganguly College | M. A. in Urdu   |
| 2021-2022 | RAWKANUR KHANAM, VILL- MOHANPUR, BARRACKPORE, PO-<br>SEWLI TELINI PARA, PS- TITAGARH, DIST-NORTH 24 PARGANAS,<br>KOLKATA-700121, West Bengal - 700121, 8479023544 | B.Sc. (Hons) in Zoology | Bidhannagar College     | M.Sc. in Zoolgy |
| 2021-2022 | DEBAPRIYA ROY, VILL- BASIRHAT COLLEGE PARA, P.O-BASIRHAT COLLEGE, P.S-BASIRHAT, DIST-NORTH 24 PARGANAS, PIN-743412, West Bengal - 743412, 8967718248              | B.Sc. (Hons) in Zoology | Bidhannagar College     | M.Sc. in Zoolgy |