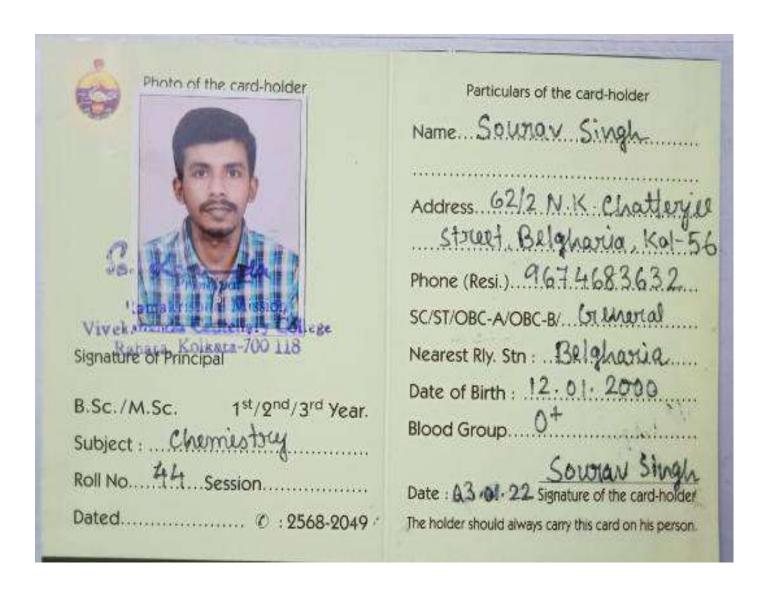

| 2020-2021 | Samhrita Ghosh, 18/A, SNUFF MILL STREET, BELGHARIA, KOLKATA-700056, 8335931139                                                | B.Sc. (Hons) in Computer science | Barrackpore Rastraguru Surendranath<br>Collage       | MCA                       |
|-----------|-------------------------------------------------------------------------------------------------------------------------------|----------------------------------|------------------------------------------------------|---------------------------|
| 2020-2021 | Tanuja Mahato, 73, NARENDRA NAGAR, BELGHARIA, KOLKATA-700056, 8017069383                                                      | B.Sc. (Hons) in Computer science | Future Institute of Engineering and Management       | MCA                       |
| 2020-2021 | Sushmita Pal, 101/11, FEEDER ROAD, BELGHARIA, KOLKATA-700056, 8777832204                                                      | B.Sc. (Hons) in Computer science | Kalyani University                                   | M.Sc. in Computer science |
| 2020-2021 | Biswarup Mistry, 153 LENIN NAGAR, EAST NADAL DANGA<br>ROAD, DIST24PGS(N), P.OGARULIA, P.S NOAPARA, PIN-<br>743133, 9330440080 | B.Sc. (Hons) in Computer science | Barrackpore Rastraguru Surendranath<br>Collage       | MCA                       |
| 2020-2021 | PAYEL GHOSAL, THAKURHAT ROAD, BADU, BARASAT, KOLKATA-700128, 6290732689                                                       | B.Sc. (Hons) in Chemistry        | Bidhannagr College                                   | M.Sc. in Chemistry        |
| 2020-2021 | SOURAV SINGH, 8/7, NEW PANCHANANTALA ROAD, BELGHARIA, KOLKATA-700056, 8017871562                                              | B.Sc. (Hons) in Chemistry        | Ramakrishna Mission Vivekananda Centenary<br>College | M.Sc. in Chemistry        |
| 2020-2021 | Sumit Singh, 83, SAHID MAHAL, D. P. NAGAR, BELGHARIA, KOLKATA-700056, 9836452289/ 8420262473                                  | B.Sc. (Hons) in Chemistry        | Ramakrishna Mission Vivekananda Centenary<br>College | M.Sc. in Chemistry        |
| 2020-2021 | LOKNATH PAKHIRA, VILL- GOBINDARAMPUR,<br>P.S KAKDWIP<br>DIST- SOUTH 24 PGS, PIN-743347, 7384219936                            | B.Sc. (Hons) in Chemistry        | Ramakrishna Mission Vivekananda Centenary<br>College | M.Sc. in Chemistry        |
| 2020-2021 | Tiyasha Goswami, 27/32, STHIRPARA ROAD, POKANKINARA, PS<br>JAGADDAL, PIN-743126, 9903521011                                   | B.Sc. (Hons) in Chemistry        | Techno India University                              | M.Sc. in Chemistry        |
| 2020-2021 | Maitraya Bagchi ,21, Rahuta Road, Shyamnagar 743127, M: 749038334808                                                          | B.Sc. (Hons) in Chemistry        | Bidhannagar Government College                       | M.Sc. in Chemistry        |
| 2020-2021 | Zjaz Ahamed, 21, S P BANERJEE ROAD, KOLKATA-700035, 6291621462                                                                | B.Sc. (Hons) in Chemistry        | West Bengal State University                         | M.Sc. in Chemistry        |