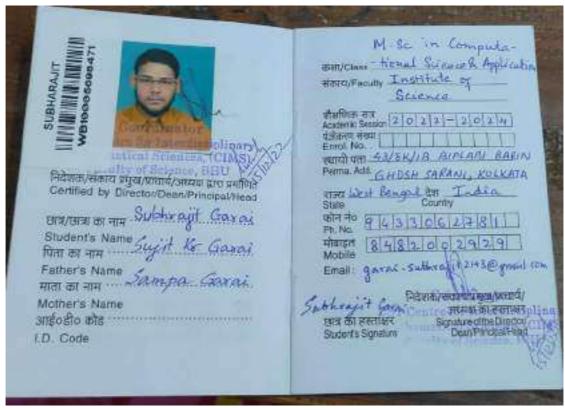

| 2021-2022 | Trina Paul, KEMIA,KIRTIPUR, RASHKHOLA, NEAR HORIMANDIR, NORTH 24 PARGANAS, 700128, West Bengal - 700128, 9163740083                    | B.Sc. (Hons) in Botany              | West Bengal State University       | M. Sc. In Botany                               |
|-----------|----------------------------------------------------------------------------------------------------------------------------------------|-------------------------------------|------------------------------------|------------------------------------------------|
| 2021-2022 | SHREYASHI BISWAS, 1 NO. DEBIGRAH, MADHYAMGRAM, NORTH 24 PARGANAS, KOL-700129, West Bengal - 700129, 8337033724                         | B.Sc. (Hons) in Computer<br>Science | Parul University                   | MCA                                            |
| 2021-2022 | NILAYA SARKAR, 317, M.B. ROAD, NIMTA, KOLKATA-700049, West<br>Bengal - 700049, 7044943863                                              | B.Sc. (Hons) in Computer<br>Science | Guru Nanak Institute of Technology | MCA                                            |
| 2021-2022 |                                                                                                                                        | B.Sc. (Hons) in Computer<br>Science | Guru Nanak Institute of Technology | MCA                                            |
|           | Ahana Das, Ward no.1, Purba para, Haldibari, Coochbehar, West Bengal - 735122 ,M: 6294843379                                           | Da al Vi d                          |                                    | Mal                                            |
| 2021-2022 | Saheli Dey, GANGULY PARA, SARADA DEVI ROAD, GHOLA, AGARPARA, NORTH 24 PARGANAS, KOL - 700109, West Bengal - 700109, 8481876503         | B.Sc. (Hons) in Computer<br>Science | Guru Nanak Institute of Technology | MCA                                            |
| 2021-2022 | Rimi Ghosh, VILL-KEMIA RASHKHOLA P.OKIRTIPUR P.S-MADHYAMGRAM KOL 700128, West Bengal, Mobile No. 7890132552                            | B.Sc. (Hons) in Computer<br>Science | Parul University                   | MCA                                            |
| 2021-2022 | Subhrajit Garai, 43/8k/1b, Biplabi Barin Ghosh Sarani, Murari Pukur Road, Kolkata-700067, West Bengal. Tel # +91-9433062781/8482002929 | B.Sc. (Hons) in Computer<br>Science | Benaras Hindu University           | M.Sc. In Computational Science and Application |
| 2021-2022 | Syamantak Chatterjee, R N Tagore Road, Krishnanagar, PIN- 741101, West Bengal, Mobile No. 7318958489/7318958489                        | B.Sc. (Hons) in Computer<br>Science | St. Xavier's College (Autonomus)   | M.Sc. In Computer Science                      |