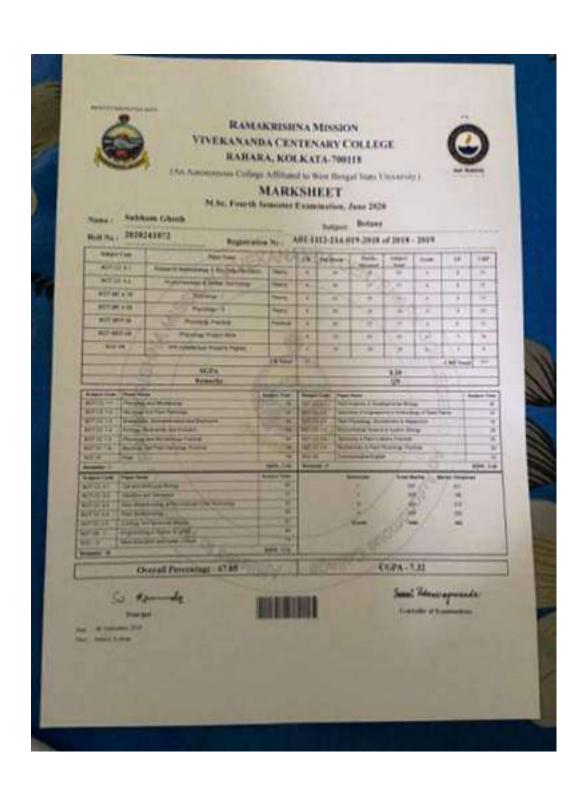

| 2021-2022 | SUMIT NANDI, 49, HARE KRISHNA PALLY, KOL-700090, West Bengal - 700090, 9007392292                                                                                                | B.Sc. (Hons) in Mathamatics | West Bengal State University                                 | M.Sc. In Mathematics |
|-----------|----------------------------------------------------------------------------------------------------------------------------------------------------------------------------------|-----------------------------|--------------------------------------------------------------|----------------------|
| 2021-2022 | SMRITI CHAKRABORTY, 252, GOPAL LAL TAGORE ROAD SANTI<br>NEER POLICE HOUSING, KOL-700036, West Bengal - 700036,<br>6289773503                                                     | B.Sc. (Hons) in Mathematics | West Bengal State University                                 | M.Sc. In Mathematics |
| 2021-2022 | AYAN GHOSH, 21 Sunit Banerjee Road Ghola, Kol-111, West Bengal - 700111, 8583079011                                                                                              | B.Sc. (Hons) in Physics     | Achariya Prafulla Chandra College                            | M.Sc. in Physics     |
| 2021-2022 | SARNAB SAMANTA, VILL- AMARSHI KASBA P.O- AMARSHI P.S-<br>PATASHPUR DIST- PURBA MEDINIPUR PIN - 721454, West Bengal -<br>721454, 9647797784                                       | B.Sc. (Hons) in Physics     | Ramakrishna Mission Vivekananda Centenary<br>College, Rahara | M.Sc. in Physics     |
| 2021-2022 | SAYAK BANERJEE, VILL- MOHANPUR, MADHYA PARA<br>BARRACKPORE, PO- SEWLI TELINI PARA, PS- TITAGARH, DIST-<br>NORTH 24 PARGANAS, KOLKATA-700121, West Bengal - 700121,<br>9903827384 | B. Sc. (Hons) in PHYSIOLOGY | University of Calcutta                                       | M.Sc. in Physiology  |
| 2021-2022 | RISHITA CHAKRABORTY, JAFFARPUR NATUNPARA NONA<br>CHANDANPUKUR BARRACKPORE, KOL-700122, West Bengal - 700122,<br>9330097403                                                       | B. Sc. (Hons) in PHYSIOLOGY | University of Calcutta                                       | M.Sc. in Physiology  |
| 2021-2022 | Bangalakshmi Bondopadhyay, VILL.+POSRIPUR, KMARPUKUR, DISTHOOGHLY, PIN-712612, West Bengal - 712612, Tel# 9477480400/9830314888                                                  | B. Sc. (Hons) in PHYSIOLOGY | University of Calcutta                                       | M.Sc. in Physiology  |
| 2021-2022 | FARAHA PARVEEN, 5/1 Old Calcutta Road,<br>Titagarh Mondal Para (Barrackpore)<br>Kolkata - 700119<br>Phone no - 7686837804                                                        | B. Sc. (Hons) in PHYSIOLOGY | West Bengal State University                                 | M.Sc. in Physiology  |