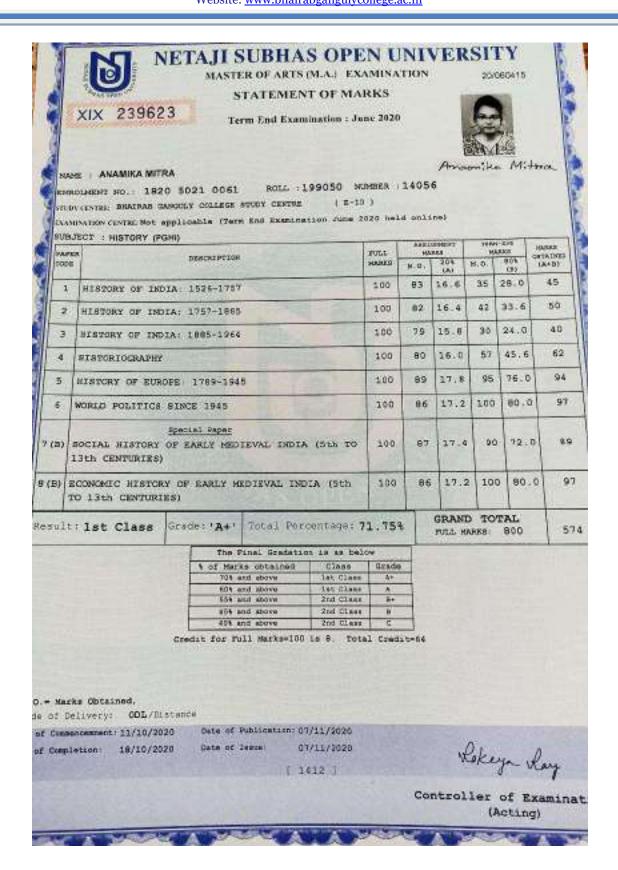

| Ref:                                                                                                                     | Date: |
|--------------------------------------------------------------------------------------------------------------------------|-------|
|                                                                                                                          |       |
| 5.2.1 Placement of outgoing students and students progressing to higher education during the last five years (2017-2022) |       |

| Year      | Name of student placed / enrolling into higher education and contact details                                                                                                                            | Program graduated from           | Name of the employer with contact details /<br>Name of institution joined                                               | Pay package at appointment (In INR per annum) (applicable for students who got placement) / Name of program admitted to (applicable for students who progressed to higher education) |
|-----------|---------------------------------------------------------------------------------------------------------------------------------------------------------------------------------------------------------|----------------------------------|-------------------------------------------------------------------------------------------------------------------------|--------------------------------------------------------------------------------------------------------------------------------------------------------------------------------------|
|           | Placement of outgoing students                                                                                                                                                                          | 2021-2022                        |                                                                                                                         |                                                                                                                                                                                      |
| 2021-2022 | Mr. Jyotirmoy Das, 120(N) 1st Lane, Majherhati, Alipore, Nimta, Kolkata,/<br>Children Park, Kolkata-700049, West Bengal, Tel#91-6290513938                                                              | B.Sc (Hons) in Economics         | Tata Consultancy Services(TCS), Air-India<br>Building,11th Floor Nariman Point,Mumbai 400<br>021,Phone: 91-22-6778 9393 | ₹123000                                                                                                                                                                              |
| 2021-2022 | Ms. Jaita Das, 101 Kalicharan Ghosh Road, Kalicharan Ghosh Road, Opposite Union Bank South Sinthee Branch, Kolkata-700050, West Bengal, Tel# 91-8777050056                                              | B.Sc. (Hons) in Computer science | Tata Consultancy Services(TCS), Air-India Building,11th Floor Nariman Point,Mumbai 400 021,Phone: 91-22-6778 9393       | ₹123000                                                                                                                                                                              |
| 2021-2022 | Bodhoday Basu, 374/4 M.B Road, Kalabagan, North Dumdum, Birati, North 24 Parganas, West Bengal 700051 North Dum Dum, Municipality Hospital Kolkata-700051 West Bengal, Mobile No. 8583986306/9903819235 | B.Sc. (Hons) in Zoology          | Tata Consultancy Services(TCS), Air-India<br>Building,11th Floor Nariman Point,Mumbai 400<br>021,Phone: 91-22-6778 9393 | ₹123000                                                                                                                                                                              |