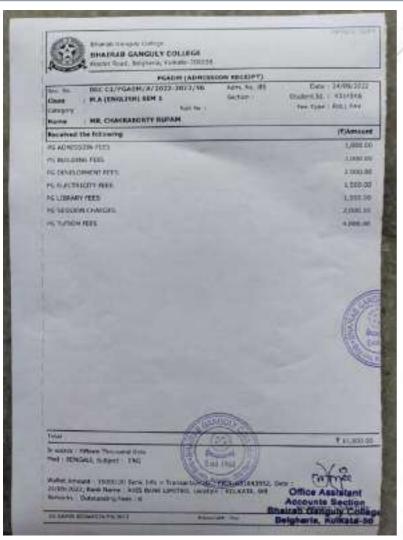

| 2021-2022 | Priya Das, sodepur krishnapur, panihati , pin 700113                                                                          | B.A. (Hons) in Bengali | University of Calcutta         | M.A in Bengali   |
|-----------|-------------------------------------------------------------------------------------------------------------------------------|------------------------|--------------------------------|------------------|
| 2021-2022 | Susmita Saha, Sodepur, Natagarh Netaji Nagar PIN-711113                                                                       | B.A. (Hons) in Bengali | University of Calcutta         | M.A in Bengali   |
| 2021-2022 | Ananya Dasgupta, 58,Paschim Pally, North Basudevpur, Belgharia, Kolkata 700056, Contact Number: 6290962310                    | B.A. (Hons) in Bengali | NETAJI SUBHASH OPEN UNIVERSITY | M.A in Bengali   |
| 2021-2022 | Anwesha Ghoshal, 26 RN Avenue Sodpur, West Bengal - 700110, 8240809353                                                        | B.A. (Hons) in English | Bhairab Ganguly College        | M. A. in English |
| 2021-2022 | TISTA KISKU, Arabinda Pally, Icchapur, P.S Noapara, PIN-743144, Contact: 9674848245                                           | B.A. (Hons) in English | Bhairab Ganguly College        | M. A. in English |
| 2021-2022 | Jayita Bhandari, 31 Subhasnagar Post Noapara Kolkata 700090, West<br>Bengal - 700090, 9051585765                              | B.A. (Hons) in English | Bhairab Ganguly College        | M. A. in English |
| 2021-2022 | Dipanwita Sarkar, 15/11/1 A. K. MUKHERJEE ROAD, KOLKATA-700090, 9330102517                                                    | B.A. (Hons) in English | Bhairab Ganguly College        | M. A. in English |
| 2021-2022 | Chaitaly Dhar, 157 M B Road, PO and PS: Nimta, PIN 700049, North 24 Parganas, WB                                              | B.A. (Hons) in English | Bhairab Ganguly College        | M. A. in English |
| 2021-2022 | Prodipta Chakraborty, PO Garalgacha, PS Chanditala, Dist Hooghly, WB                                                          | B.A. (Hons) in English | Bhairab Ganguly College        | M. A. in English |
| 2021-2022 | Rupam Chakraborty, VILL AZURIA P.O. PALASPAI P.S. DASPUR, DISTPASCHIM MEDINIPUR, PIN-721146, West Bengal - 721146, 7003093511 | B.A. (Hons) in English | Bhairab Ganguly College        | M. A. in English |