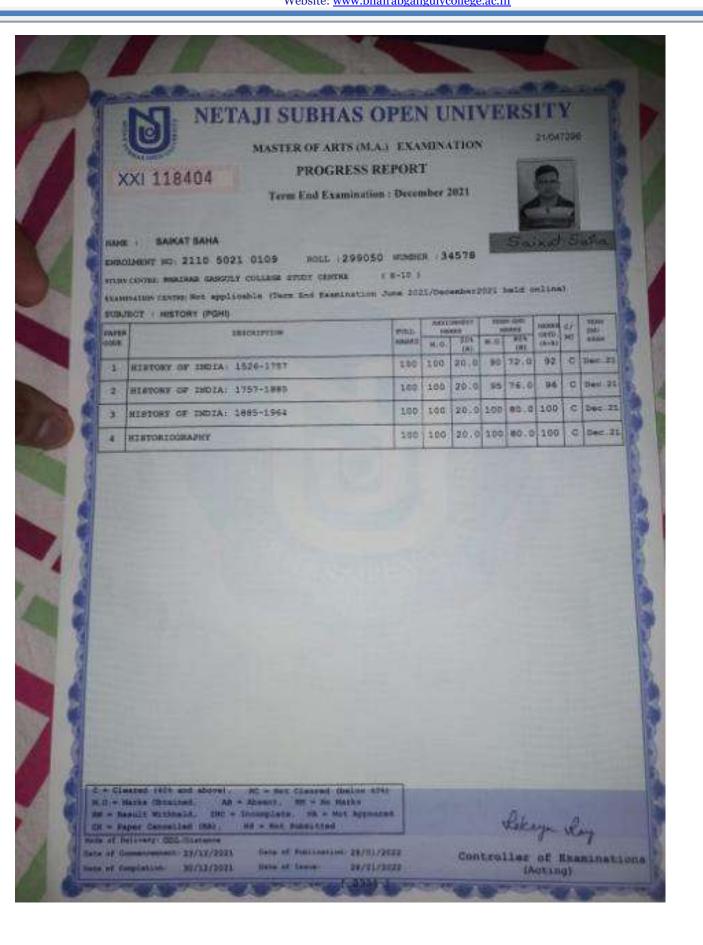

| Ref:                                                                                                                     | Date: |
|--------------------------------------------------------------------------------------------------------------------------|-------|
|                                                                                                                          |       |
| 5.2.1 Placement of outgoing students and students progressing to higher education during the last five years (2017-2022) |       |