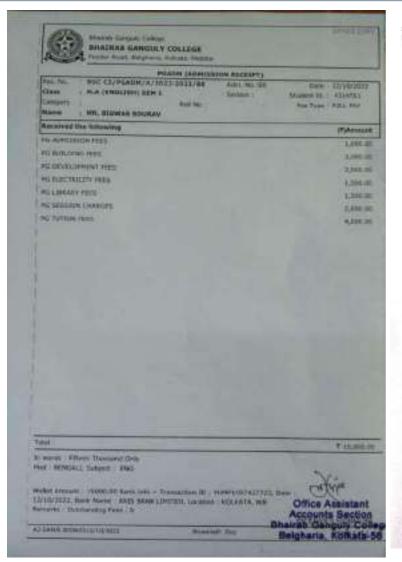

| Ref:                                                                                                                     | Date: |
|--------------------------------------------------------------------------------------------------------------------------|-------|
|                                                                                                                          |       |
| 5.2.1 Placement of outgoing students and students progressing to higher education during the last five years (2017-2022) |       |

| Year      | Name of student placed / enrolling into higher education and contact details                                                                                                                            | Program graduated from           | Name of the employer with contact details /<br>Name of institution joined                                               | Pay package at appointment (In INR per annum) (applicable for students who got placement) / Name of program admitted to (applicable for students who progressed to higher education) |
|-----------|---------------------------------------------------------------------------------------------------------------------------------------------------------------------------------------------------------|----------------------------------|-------------------------------------------------------------------------------------------------------------------------|--------------------------------------------------------------------------------------------------------------------------------------------------------------------------------------|
|           | Placement of outgoing students                                                                                                                                                                          | 2021-2022                        |                                                                                                                         |                                                                                                                                                                                      |
| 2021-2022 | Mr. Jyotirmoy Das, 120(N) 1st Lane, Majherhati, Alipore, Nimta, Kolkata,/<br>Children Park, Kolkata-700049, West Bengal, Tel#91-6290513938                                                              | B.Sc (Hons) in Economics         | Tata Consultancy Services(TCS), Air-India<br>Building,11th Floor Nariman Point,Mumbai 400<br>021,Phone: 91-22-6778 9393 | ₹123000                                                                                                                                                                              |
| 2021-2022 | Ms. Jaita Das, 101 Kalicharan Ghosh Road, Kalicharan Ghosh Road, Opposite Union Bank South Sinthee Branch, Kolkata-700050, West Bengal, Tel# 91-8777050056                                              | B.Sc. (Hons) in Computer science | Tata Consultancy Services(TCS), Air-India Building,11th Floor Nariman Point,Mumbai 400 021,Phone: 91-22-6778 9393       | ₹123000                                                                                                                                                                              |
| 2021-2022 | Bodhoday Basu, 374/4 M.B Road, Kalabagan, North Dumdum, Birati, North 24 Parganas, West Bengal 700051 North Dum Dum, Municipality Hospital Kolkata-700051 West Bengal, Mobile No. 8583986306/9903819235 | B.Sc. (Hons) in Zoology          | Tata Consultancy Services(TCS), Air-India<br>Building,11th Floor Nariman Point,Mumbai 400<br>021,Phone: 91-22-6778 9393 | ₹123000                                                                                                                                                                              |