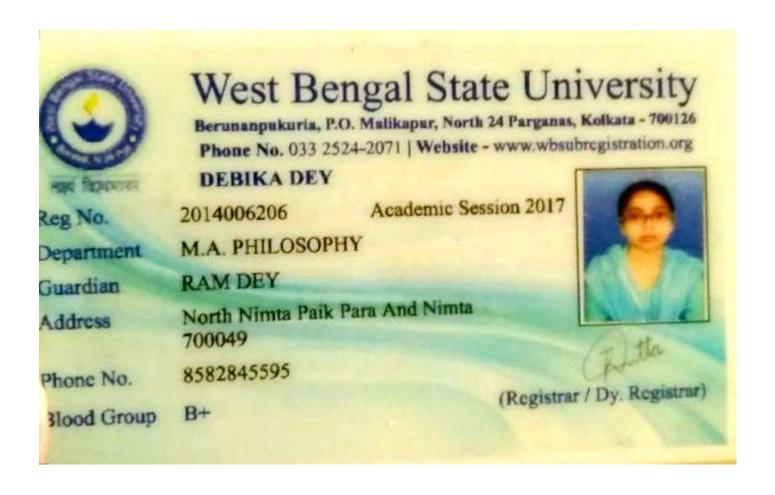

#### Document Index Metric No 5.2.1

| Academic Year | Documents                                | Number of |
|---------------|------------------------------------------|-----------|
|               |                                          | Students  |
| 2021-2022     | Placement of outgoing students           | 18        |
|               | Students progressing to higher education | 111       |
| 2020-2021     | Placement of outgoing students           | 2         |
|               | Students progressing to higher education | 150       |
| 2019-2020     | Placement of outgoing students           | 2         |
|               | Students progressing to higher education | 88        |
| 2018-2019     | Placement of outgoing students           | 5         |
|               | Students progressing to higher education | 37        |
| 2017-2018     | Placement of outgoing students           | 4         |
|               | Students progressing to higher education | 46        |
|               | Total number of students                 | 463       |