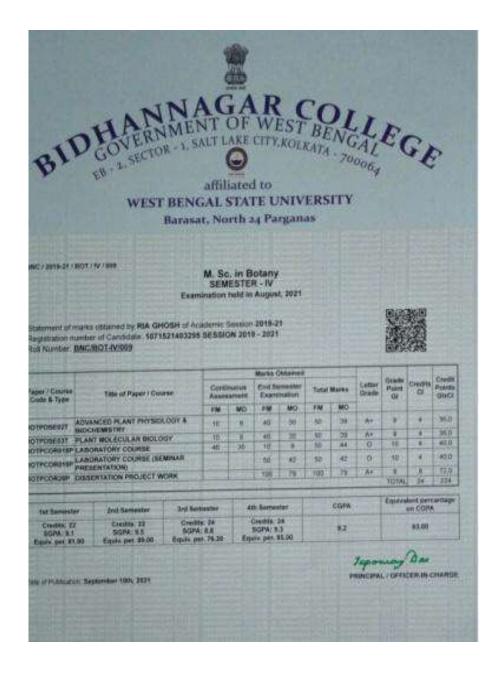

| 2021-2022 | Rimpa Chakraborty, D-303 TIRTHABHARATI PANIHATI SODEPUR, KOL-700110, West Bengal - 700110, 8420914851                | B.A. (Hons) in Philosophy           | Rabindra Bharati University                                   | MSW                       |
|-----------|----------------------------------------------------------------------------------------------------------------------|-------------------------------------|---------------------------------------------------------------|---------------------------|
| 2021-2022 | Tuhin paul, 91, Anandagarh Belgharia, Kolkata-700056, West Bengal - 700056, 9123825503                               | B.A. (Hons) in Political<br>Science | University of Calcutta                                        | M.A. in Political Science |
| 2021-2022 | Lovely Halder, 501, New Coloney, Kamarhati, North 24 Paganas, Nandan nagar, Kol-83, West Bengal - 700083, 6290796665 | B.A. (Hons) in Political<br>Science | University of Calcutta                                        | M.A. in Political Science |
| 2021-2022 | Trisha Barua, KALYAN NAGAR, BARUA PARA. NATAGARH, PANIHATI, KOL-113, West Bengal - 700113, 8420977377                | B.A. (Hons) in Political<br>Science | Rabindra Bharati University                                   | M.A. in Political Science |
| 2021-2022 | GOURAB SHOME, B.C.SEN ROAD, SAKTIPUR, AGARPARA, NORTH 24 PGS, KOL-700109, West Bengal - 700109, 8910666128           | B.Sc. (Hons) in Botany              | Barasat Govt, College                                         | M. Sc. In Botany          |
| 2021-2022 | RAJAT BASAK, 75, Subhas Road, Natagarh Sodepur, Kol 700113, West Bengal - 70011, 8777240027                          | B.Sc. (Hons) in Botany              | Ramakrishna Mission Vivekananda Centenary College<br>, Rahara | M. Sc. In Botany          |
| 2021-2022 | SANJANA DAS, 36 Ranipark, Belgharia, Kolkata-56, West Bengal - 700056, 9875685485                                    | B.Sc. (Hons) in Botany              | West Bengal State University                                  | M. Sc. In Botany          |