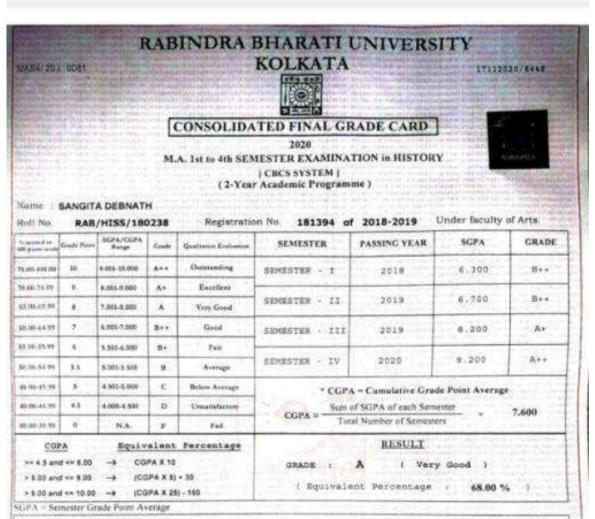

| 2021-2022 | Sourav Biswas, UKIL BAGAN BHARPARA SHYMNAGAR<br>NORTH TWENTY FOUR PARGANAS, PIN-743127, West Bengal -<br>743127, Phone no. 6291012433 | B.A. (Hons) in English | Bhairab Ganguly College        | M. A. in English  |
|-----------|---------------------------------------------------------------------------------------------------------------------------------------|------------------------|--------------------------------|-------------------|
| 2021-2022 |                                                                                                                                       | B.A. (Hons) in English | Kalyani University             | M. A. in English  |
|           |                                                                                                                                       |                        |                                | 2.2.2             |
|           | ABHISHEK DUTTA, GHOLA KACHARI ROAD, BANKIMPALLY, BARASAT, NORTH 24 PGS, KOL-700124, West Bengal – 700124, Mobile no 9836776991        |                        |                                |                   |
| 2021-2022 |                                                                                                                                       | B.A. (Hons) in English | PONDICHERRY UNIVERSITY         | M. A. in English  |
|           |                                                                                                                                       |                        |                                |                   |
|           |                                                                                                                                       |                        |                                |                   |
|           | ANUSMITA SARKAR , RABINDRANAGAR, TALBAGAN, P.O P.S-NIMTA, KOLKATA-700049, West Bengal – 700049                                        |                        |                                |                   |
| 2021 2022 | Mobile no 8583823106                                                                                                                  |                        | Pakin das Dhaneti Hairannitas  | M A ' II'-4       |
| 2021-2022 |                                                                                                                                       |                        | Rabindra Bharati University    | M.A. in History   |
|           |                                                                                                                                       |                        |                                |                   |
|           | Barnali Pahari, Flat No B/3, Nilkantha Apartment , 1, B.N.Ghoshal Road,                                                               |                        |                                |                   |
| 2021 2022 | PO Belgharia, Kol-56, West Bengal - 700056, Tel# +91- 9874494818                                                                      | B.A (Hons) in History  | Diri Di vili v                 | 3.4. A. '. TT'.   |
| 2021-2022 | Sayani Das,6 no Sibaji Pally Belghoria , Kolkata 700056, Phone No. 8335838832                                                         |                        | Rabindra Bharati University    | M.A. in History   |
|           |                                                                                                                                       |                        |                                |                   |
| 2021-2022 | Tanima Das, 101 Nabin Pally, Belghoria, Kolkata 700056, Mobile No.                                                                    | B.A (Hons) in History  | Rabindra Bharati University    | M.A. in History   |
| 2021-2022 | 7044182451                                                                                                                            |                        | Radificia Bilarati Offiversity | W.A. III Thistory |
|           |                                                                                                                                       |                        |                                |                   |
|           |                                                                                                                                       | B.A (Hons) in History  |                                |                   |
| 2021-2022 | Suma Paul, 68 Nabin pally, Kamarhati, Belghoria 700056, Mobile no. 9088843585                                                         |                        | Rabindra Bharati University    | M.A. in History   |
|           |                                                                                                                                       | B.A (Hons) in History  |                                |                   |