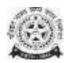

#### Document Index Metric No 5.2.1

| Academic Year | Documents                                | Number of |
|---------------|------------------------------------------|-----------|
|               |                                          | Students  |
| 2021-2022     | Placement of outgoing students           | 18        |
|               | Students progressing to higher education | 111       |
| 2020-2021     | Placement of outgoing students           | 2         |
|               | Students progressing to higher education | 150       |
| 2019-2020     | Placement of outgoing students           | 2         |
|               | Students progressing to higher education | 88        |
| 2018-2019     | Placement of outgoing students           | 5         |
|               | Students progressing to higher education | 37        |
| 2017-2018     | Placement of outgoing students           | 4         |
|               | Students progressing to higher education | 46        |
|               | Total number of students                 | 463       |

| Ref:                                                                                                                     | Date: |
|--------------------------------------------------------------------------------------------------------------------------|-------|
|                                                                                                                          |       |
| 5.2.1 Placement of outgoing students and students progressing to higher education during the last five years (2017-2022) |       |