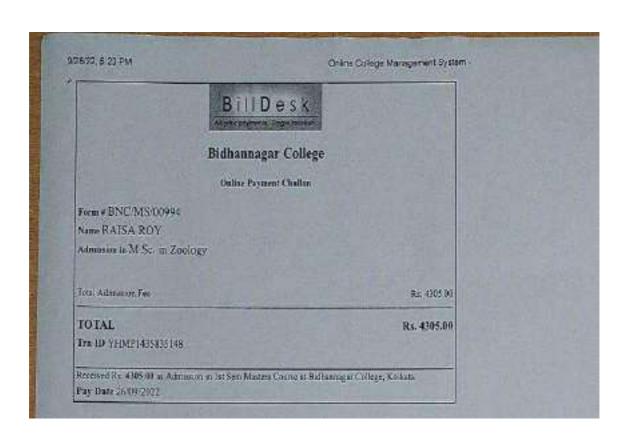

| 2021-2022 | RAISA ROY, NIMTA SREE DURGA PALLY KOL-49, West Bengal - 700049, 8240508589                                                                          | B.Sc. (Hons) in Zoology | Bidhannagar College         | M.Sc. in Zoolgy |
|-----------|-----------------------------------------------------------------------------------------------------------------------------------------------------|-------------------------|-----------------------------|-----------------|
| 2021-2022 | PRATIMA SAREN, SODLAPARA, MANICKTALA, ICHAPUR, SHIVAM APPARTMENT, PIN-743144, West Bengal - 743144, 9163213382                                      | B.Sc. (Hons) in Zoology | Bidhannagar College         | M.Sc. in Zoolgy |
| 2021-2022 | NABANITA SINGHA, C/O-GOUTAM SINGHA, OLD<br>BANSHBARI,320MORE,NEAR MANIK JHA SARANI,P. O DIST<br>MALDA, PIN-732101, West Bengal - 732101, 9749559213 | B.Sc. (Hons) in Zoology | University of Gour Banga    | M.Sc. in Zoolgy |
| 2021-2022 | MANAB SIKDAR, SALUKA, BAMONGOLA, GAZOLE, MALDA, 732138., West Bengal - 732138, 9564694446                                                           | B.Sc. (Hons) in Zoology | University of Gour Banga    | M.Sc. in Zoolgy |
| 2021-2022 | DEVASMITA SEN, 1 NO GURDAHA, LICHUTALA, SHYAMNAGAR, NORTH 24 PGS, PIN-743127, West Bengal - 743127, 6289869690                                      | B.Sc. (Hons) in Zoology | Kalyani University          | M.Sc. in Zoolgy |
| 2021-2022 | DEBASHREE DHAR, A-9X/2S, KALYANI NADIA, PO-KALYANI, PS-KALYANI, West Bengal - 741235, Tel# 7688060075                                               | B.Sc. (Hons) in Zoology | Darjeeling Govt. College    | M.Sc. in Zoolgy |
| 2021-2022 | Madhurima Sen, 3, K. C. Ghosh Road, Shubhas Nagar.P.O: Sodepur. P.S: Khardah, Near babies home school, Kolkata-700110 Tel# +91-9330136355           | B.Sc. (Hons) in Zoology | University of Calcutta      | M.Sc. in Zoolgy |
| 2021-2022 | ROHAN CHOWDHURY, 110 R.B. ROAD, NIMTA, KOL-700049, West Bengal - 700049, 7003566750                                                                 | B.Sc. (Hons) in Zoology | West Bengal State Univesity | M.Sc. in Zoolgy |