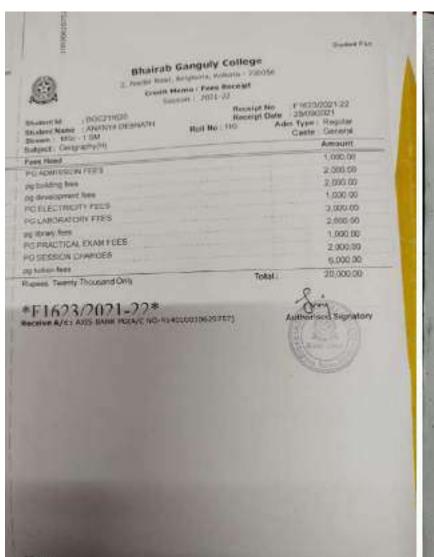

|                    | Щ             |
| of<br>Par<br>Sign                                                              | ees (in words) Fixe thousand Seve                                                                                                                                                                                                                                       | mhum.d             | ranch.        |



(Government Aided)
'A' Accredited Institute by NAAC
Feeder Road, Belgharia, Kolkata -700 056
Email: bhairab1968@gmail.com
Website: www.bhairabgangulycollege.ac.in

#### **Department of Geography**





































(Government Aided) 'A' Accredited Institute by NAAC Feeder Road, Belgharia, Kolkata -700 056 Email: bhairab1968@gmail.com Website: www.bhairabgangulycollege.ac.in

#### **Department of Mathematics**



# **West Bengal State University**

Berunanpukuria, P.O. Malikapur, North 24-Parganas, Kolkata 700126

Student Name: PUSPITA DEY

Application ID: WBSU21115985

Transaction ID: 759263009210436298

Subject: Mathematics

Challan Number: ADWB023003

Challan created on: 30-09-2021

Payment Date: 30-09-2021

Rank: MATH-Home-OBCB-15

LIBRARY FEE(ONCE): 500/-

#### Fees Structure

ADMISSION FEES: 800/-

LIBRARY CAUTION

DEPOSIT(REFUNDABLE): 500/-

SEMESTER EXAMINATION FEE (1ST

SEMISTER): 500/-

TUTION FEE-GROUP B(1 MONTH):

300/-

SPORTS FEE(ONCE) 150/-

DEVELOPMENT FEE: 1000/-

FEES FOR PERS