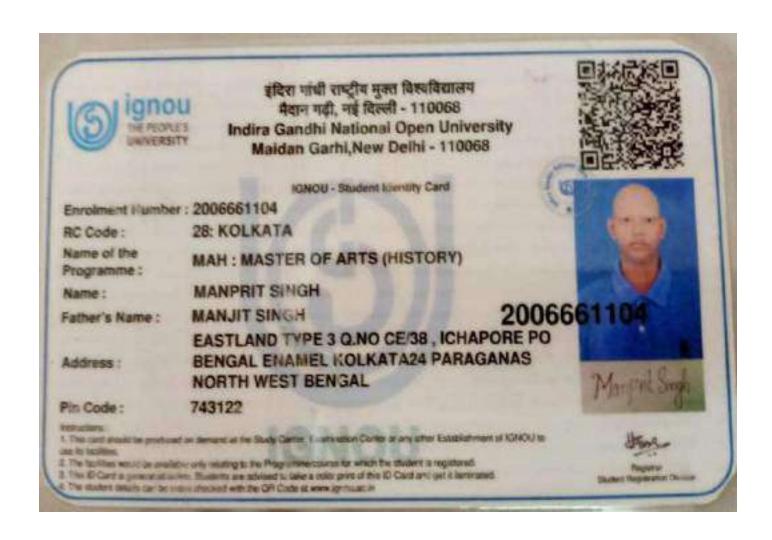

me: NIKANJAN ROY Address: SAME AS ABOVE 700000 Study Centre Codo : F-10 Mobile No. : 7587002334 Date of Birth (DO-MM-YYYY): 05 / 05 / 1995 Study Centre Name: Bhastati Ganguly College Study Centre Subject Code : PSAR Preferred Language for SLM: Sergoli This is a consputer-generated discurrent. No signature is required, sional Certificate is raid till the Original Certificate is issued by the University. RECEIPT OF SLMs, 2021 Encolment No. : 211050210111 Application No.: PA20039444 Course Detail Bublect Code : PGHI SLMs to be issued are as follows:-Preferred Language for SLM: licropal PSHI 1, PSHI 1, PSHI 2, PSHI 4 SLM for 1st Year Lds hereby acknowledge that I have received all obove mentioned State from Bhainsb Gasgety College Staty Contre(C-19) SARSHISTHA ROY Date Signature

Print











(Government Aided)
'A' Accredited Institute by NAAC
Feeder Road, Belgharia, Kolkata -700 056
Email: bhairab1968@gmail.com
Website: www.bhairabgangulycollege.ac.in

#### **Department of Botany**









(Government Aided)
'A' Accredited Institute by NAAC
Feeder Road, Belgharia, Kolkata -700 056
Email: bhairab1968@gmail.com
Website: www.bhairabgangulycollege.ac.in

Bidhannagar College
(Govt. of West Bengal)
E8-2, Sait Lake, Kolkata-64

ADMIT CARD
M.A./M.Sc. 2nd Semester Examination 2021

Department: Botany
Roll: BNC/BOT-II No.: 009

Registration No.: 1071721400262

7 A

Principal / Officer-in-Charge
Bidhannagar College



(Government Aided)
'A' Accredited Institute by NAAC
Feeder Road, Belgharia, Kolkata -700 056
Email: bhairab1968@gmail.com
Website: www.bhairabgangulycollege.ac.in

###