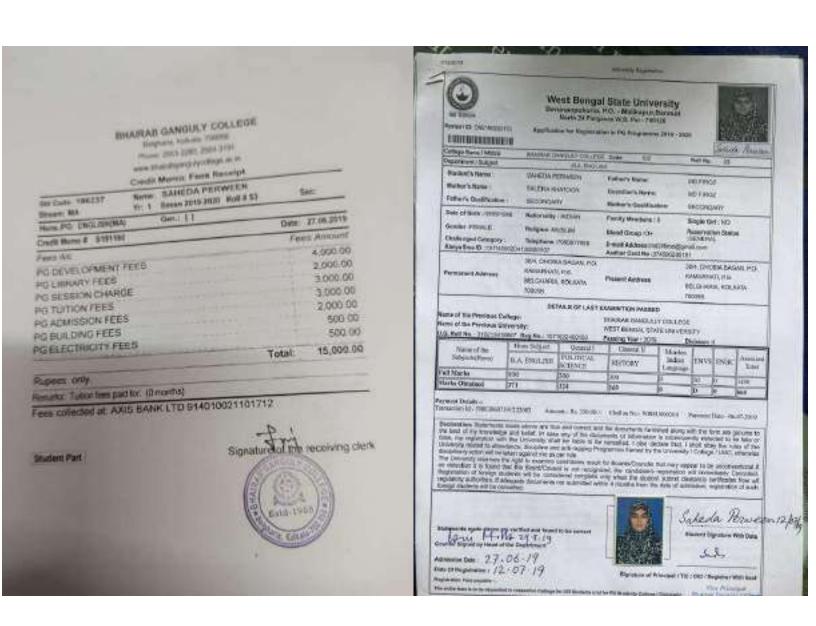

| Ref:                                                                                                                     | Date: |
|--------------------------------------------------------------------------------------------------------------------------|-------|
|                                                                                                                          |       |
| 5.2.1 Placement of outgoing students and students progressing to higher education during the last five years (2017-2022) |       |

| Year      | Name of student placed / enrolling into higher education and contact details                                                                                                                            | Program graduated from           | Name of the employer with contact details /<br>Name of institution joined                                               | Pay package at appointment (In INR per annum) (applicable for students who got placement) / Name of program admitted to (applicable for students who progressed to higher education) |
|-----------|---------------------------------------------------------------------------------------------------------------------------------------------------------------------------------------------------------|----------------------------------|-------------------------------------------------------------------------------------------------------------------------|--------------------------------------------------------------------------------------------------------------------------------------------------------------------------------------|
|           | Placement of outgoing students                                                                                                                                                                          | 2021-2022                        |                                                                                                                         |                                                                                                                                                                                      |
| 2021-2022 | Mr. Jyotirmoy Das, 120(N) 1st Lane, Majherhati, Alipore, Nimta, Kolkata,/<br>Children Park, Kolkata-700049, West Bengal, Tel#91-6290513938                                                              | B.Sc (Hons) in Economics         | Tata Consultancy Services(TCS), Air-India<br>Building,11th Floor Nariman Point,Mumbai 400<br>021,Phone: 91-22-6778 9393 | ₹123000                                                                                                                                                                              |
| 2021-2022 | Ms. Jaita Das, 101 Kalicharan Ghosh Road, Kalicharan Ghosh Road, Opposite Union Bank South Sinthee Branch, Kolkata-700050, West Bengal, Tel# 91-8777050056                                              | B.Sc. (Hons) in Computer science | Tata Consultancy Services(TCS), Air-India Building,11th Floor Nariman Point,Mumbai 400 021,Phone: 91-22-6778 9393       | ₹123000                                                                                                                                                                              |
| 2021-2022 | Bodhoday Basu, 374/4 M.B Road, Kalabagan, North Dumdum, Birati, North 24 Parganas, West Bengal 700051 North Dum Dum, Municipality Hospital Kolkata-700051 West Bengal, Mobile No. 8583986306/9903819235 | B.Sc. (Hons) in Zoology          | Tata Consultancy Services(TCS), Air-India<br>Building,11th Floor Nariman Point,Mumbai 400<br>021,Phone: 91-22-6778 9393 | ₹123000                                                                                                                                                                              |