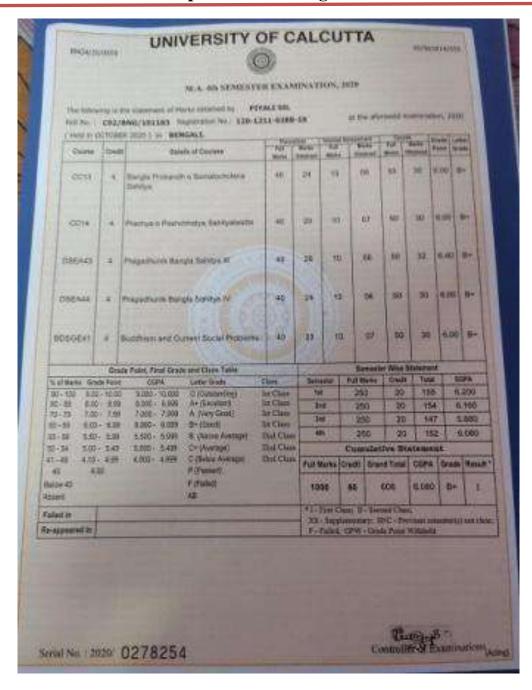

511403346                  | SUBHAM CHOWDHURY                    |
| 882  | A19 79787     | 318211607671                                     | 1071521403263                  | SAHELI DAS                          |
| 883  | -318,06283    | 318211607672                                     | 1071521403252                  | NIVIKSHA BHATTACHARJEE              |
| 884  | 7310-31200    | F-1-8-17-18-18-18-18-18-18-18-18-18-18-18-18-18- |                                |                                     |



(Government Aided)
'A' Accredited Institute by NAAC
Feeder Road, Belgharia, Kolkata -700 056
Email: bhairab1968@gmail.com
Website: www.bhairabgangulycollege.ac.in

### Student Progression to Higher Education Academic Session: 2017-2018 Supporting Documents

### **Department of Bengali**









3

9

9

1

D

(8)

## BHAIRAB GANGULY COLLEGE

(Government Aided) 'A' Accredited Institute by NAAC Feeder Road, Belgharia, Kolkata -700 056 Email: bhairab1968@gmail.com Website: www.bhairabgangulycollege.ac.in

585 JUNIVERSITY OF CALCUTTA

Serial No. :0318534

0

6

0

6

0

0

6

6

0

0

0

帶

OFFICE NO.: 2304

Sex: MALE





### ADMIT CARD

M.A. 3rd SEMESTER EXAMINATION 2019 IN BENGALI

RAHUL DAS NAME:

SON / DAUGHTER OF : GAUTAM DAS

120-2111-0246-18 REGISTRATION NO. :

COLLEGE / UNIVERSITY DEPT. UNIVERSITY COLLEGE OF ARTS

ROLL NO.: C92/BNG/181209

**EXAMINATION CENTRE:** 

CONTROLLER OF EXAMINATIONS GE-1/CBCS-A: f BDSGE31 ] Life and Teaching of the Buddha (Acting)

DSE: I DSEA J PRAGADHUNIK BANGLA SAHITYA

N. B.: 1. THIS ADMIT CARD HAS BEEN ISSUED SUBJECT TO RULES PRINTED OV