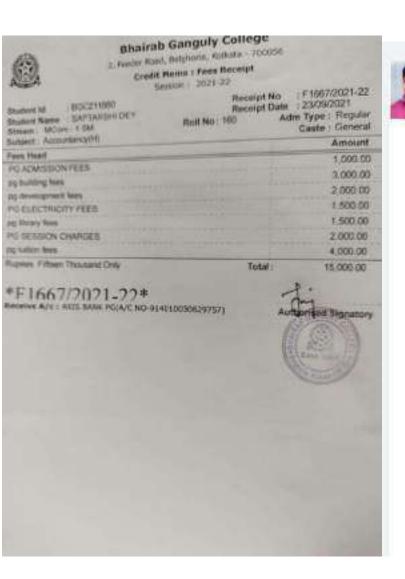

r Road, Belgharia, Kolkata -700 056 Email: bhairab1968@gmail.com Website: www.bhairabgangulycollege.ac.in





Payment Receipt Transaction Reference: pay\_JBD4abcpdnJ1vA

This is a payment receipt for your transaction on 2nd Sem Fee payment - JULY 2021 Batch

AMOUNT PAID ₹ 20,000.00

ISSUED TO lokesh16082000@gmail.com +916291569716

PAID ON 25 Mar 2022

| DESCRIPTION | UNIT PRICE  | QTY | AMOUNT      |
|-------------|-------------|-----|-------------|
| Fees        | ₹ 20,000.00 | 1   | ₹ 20,000.00 |
|             | Total       |     | ₹ 20,000.00 |
|             | Amount Paid |     | ₹ 20,000,00 |



(Government Aided)
'A' Accredited Institute by NAAC
Feeder Road, Belgharia, Kolkata -700 056
Email: bhairab1968@gmail.com
Website: www.bhairabgangulycollege.ac.in





Checked 84 Verified

























Institution for Under Graduate and Post Graduate Studies (Government - Aided)\_

Reaccredited Grade 'A' by NAACBelgharia, Kolkata – 700056 Phone: 033-2564-3191,

Email: principal.office@bhairabgangulycollege.ac.in & Website: www.bhairabgangulycollege.ac.in

| Ref: |           |                                          | Date: |
|------|-----------|------------------------------------------|-------|
|      |           |                                          |       |
|      |           |                                          |       |
|      | 2019-2020 | Placement of outgoing students           | 2     |
|      |           | Students progressing to higher education | 88    |



Ref: TCSL/DT20185000823/1219340/Kolkata

Date: 27 June 2019

MS. TANIMA LODH 100, Kal