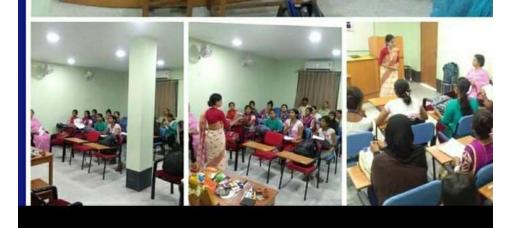

## Language and communication skills:

Name of Programme: Spoken Sanskrit

Duration of event: 17<sup>th</sup> to 28<sup>th</sup> August 2018

Name of the agencies/consultants: Sanskriti Bharati, Bidhan Sarani, Kolkata – 700004

Venue: A P J Abdul Kalam Seminar Hall (Room No 129)

No of Student Attended: 41

#### **Report of the Event:**

The Department of Sanskrit organized a ten days long workshop on Spoken Sanskrit under the guidance of Sanskrit Bharati. The workshop was going on from 17<sup>th</sup> August,2018 to 28<sup>th</sup> August, 2018. The inauguration of this programme was held on 17<sup>th</sup> August,2018 at A.P.J Abdul Kalam e-classroom of Bhairab Ganguly College at 10 AM. The students of different departments along with the students of Sanskrit and the teachers of this college and students of other institutions also took part in this workshop. From 18<sup>th</sup> August,2018 onwards the programme was going on from 12 noon to 4 PM. All the participants attended the whole programme was successfully completed on 28<sup>th</sup> August,2018. The activities included revisiting the correct original understanding of Sanskrit as a language in terms of pronunciation and speaking.