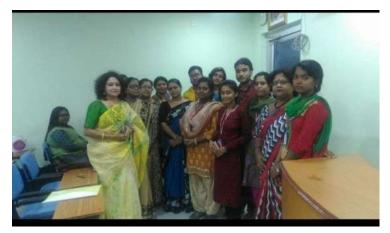

### Soft skills:

Name of Soft skill Programme: Recitation (Bengali)

Date of Event: 03.11.2017

Name of the agencies/consultants: Susmita Das

#### Venue: A P J Abdul Kalam Seminar Hall (Room No 129)

No of Student Attended: 32

#### PHOTO

**Report of the Recitation Event:** Resource person Susmita Das was invited for the same. The workshop Focus was on the recitation skills. This was addressed basically for Bengali recitation.