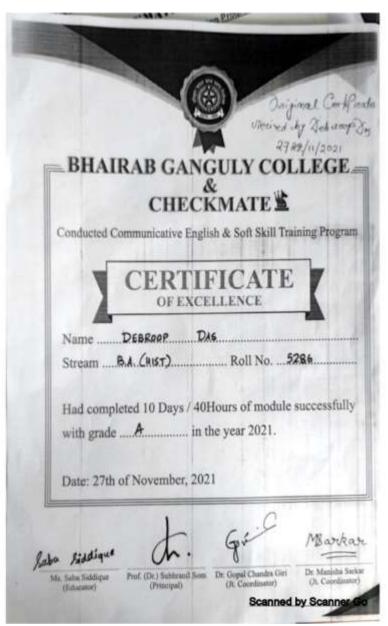

ent Attended:14





#### Student Attendance: Online



**Report of the event:** Department of Sanskrit, Bhairab Ganguly College, organised a 15-day workshop on Sanskrit learning. Sanskrit being the root of many languages is rich in literature and has many folds to it as a subject. The 15 days' workshop highlighted the importance of Sanskrit learning and also educated the students about its rich literary capacity.

## Language and communication skills:

Name of Programme: Communicative English and Soft Skill training

## Duration of event: 1<sup>th</sup> October 2021 to 10<sup>th</sup> October 2021 (10 Days /40 hours course)

Name of the agencies/consultants: Under Brand Checkmate

#### Venue: A P J Abdul Kalam Seminar Hall (Room No 129)

No of Student Attended: 20

#### **Certificate:**



#### Attendance list

ATTENDANCE SHEET. (10AN-12MM) (184 0 (10AM-121000) (1PM-3PM). 03/10/21 01/10/21 1. Jayita Bhandari - Jayita Okardari Jayita Chardoni 2. Uma Singh - Uma Singh Uma singh Der Nonayam that knaberty ... 3. Der Nonayau chakerbarty - Der marayan Chamabarty. A. Asifa Parmain - Asifa poorvin. (Absent) Jeburn Jus S. Debroop Das - Schurre Jus 6. Jagan Barni - Sapar Barni Absent 7. Abhichell Duilla \_ Abhishel Dutta 8. Anwesha Ghoshal \_ Anwesha Ghoshal Abhishek Dutta Anwesher Cyhochad. - Anwesha byhoshal 9. Rupan chakesbarty - Rupan charmonty Rupan chakraborty Tista Kieku 10. Tista kisku - Tuta Kisku. Poit Roy 11. Priti Ry - Pout Roy. Saborna Bisuns 12. Sabarna Bienne - Selacoma Biewas Aporna Shan 13. Aparma Dhar - Aronna Shor 14. Soutance Bisma - Swetware Biswan. Swetasree Bi