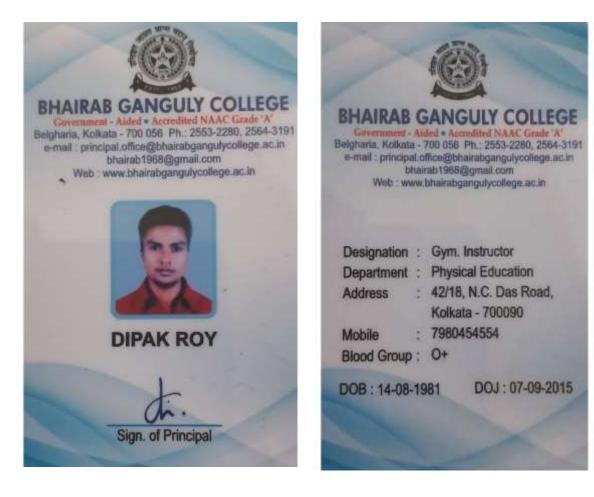

### Life skills (Yoga, physical fitness, health and hygiene):

Name of Event: Physical Fitness programme

Duration of event: 23<sup>rd</sup> May to 5<sup>th</sup> June 2019

Name of the agencies/consultants: **Dipak Roy, College Gym Instructor, Bhairab Ganguly College** 

Venue: College Gymnasium

No of Student Attended: 36