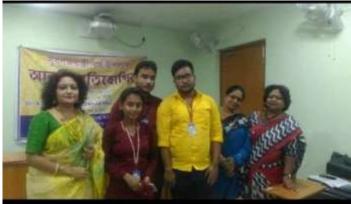

## Language and communication skills:

Name of Programme: Spoken Sanskrit

Duration of event: 17<sup>th</sup> to 28<sup>th</sup> August 2018

Name of the agencies/consultants: Sanskriti Bharati, Bidhan Sarani, Kolkata – 700004

Venue: A P J Abdul Kalam Seminar Hall (Room No 129)

No of Student Attended: 41

#### PHOTO

#### **Report of the Event:**

The Department of Sanskrit organized a ten days long workshop on Spoken Sanskrit under the guidance of Sanskrit Bharati. The workshop was going on from 17<sup>th</sup> August,2018 to 28<sup>th</sup> August, 2018. The inauguration of this programme was held on 17<sup>th</sup> August,2018 at A.P.J Abdul Kalam e-classroom of Bhairab Ganguly College at 10 AM. The students of different departments along with the students of Sanskrit and the teachers of this college and students of other institutions also took part in this workshop. From 18<sup>th</sup> August,2018 onwards the programme was going on from 12 noon to 4 PM. All the participants attended the whole programme was successfully completed on 28<sup>th</sup> August,2018. The activities included revisiting the correct original understanding of Sanskrit as a language in terms of pronunciation and speaking.