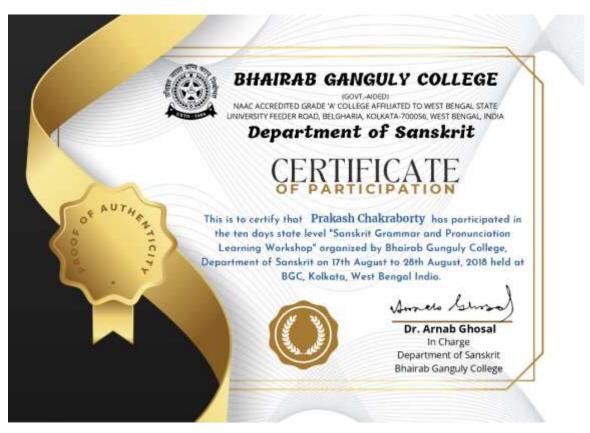

## Language and communication skills:

Name of Programme: Spoken Sanskrit

Duration of event: 17<sup>th</sup> to 28<sup>th</sup> August 2018

Name of the agencies/consultants: Sanskriti Bharati, Bidhan Sarani, Kolkata – 700004

Venue: A P J Abdul Kalam Seminar Hall (Room No 129)

No of Student Attended: 41

#### **Report of the Event:**

The Department of Sanskrit organized a ten days long workshop on Spoken Sanskrit under the guidance of Sanskrit Bharati. The workshop was going on from 17<sup>th</sup> August,2018 to 28<sup>th</sup> August, 2018. The inauguration of this programme was held on 17<sup>th</sup> August,2018 at A.P.J Abdul Kalam e-classroom of Bhairab Ganguly College at 10 AM. The students of different departments along with the students of Sanskrit and the teachers of this college and students of other institutions also took part in this workshop. From 18<sup>th</sup> August,2018 onwards the programme was going on from 12 noon to 4 PM. All the participants attended the whole programme was successfully completed on 28<sup>th</sup> August,2018. The activities included revisiting the correct original understanding of Sanskrit as a language in terms of pronunciation and speaking.

#### Certificate