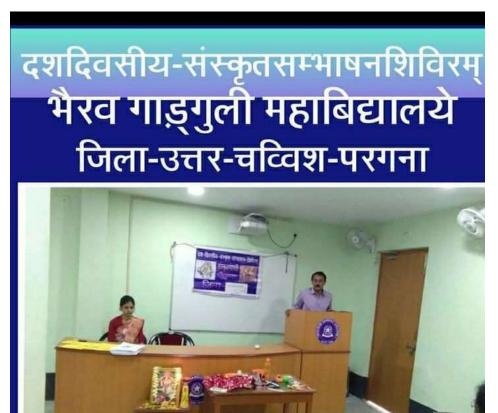

## Language and communication skills:

Name of Programme: Spoken Sanskrit

Duration of event: 17<sup>th</sup> to 28<sup>th</sup> August 2018

Name of the agencies/consultants: Sanskriti Bharati, Bidhan Sarani, Kolkata – 700004

Venue: A P J Abdul Kalam Seminar Hall (Room No 129)

No of Student Attended: 41

#### **Report of the Event:**

The Department of Sanskrit organized a ten days long workshop on Spoken Sanskrit under the guidance of Sanskrit Bharati. The workshop was going on from 17<sup>th</sup> August,2018 to 28<sup>th</sup> August, 2018. The inauguration of this programme was held on 17<sup>th</sup> August,2018 at A.P.J Abdul Kalam e-classroom of Bhairab Ganguly College at 10 AM. The students of different departments along with the students of Sanskrit and the teachers of this college and students of other institutions also took part in this workshop. From 18<sup>th</sup> August,2018 onwards the programme was going on from 12 noon to 4 PM. All the participants attended the whole programme was successfully completed on 28<sup>th</sup> August,2018. The activities included revisiting the correct original understanding of Sanskrit as a language in terms of pronunciation and speaking.