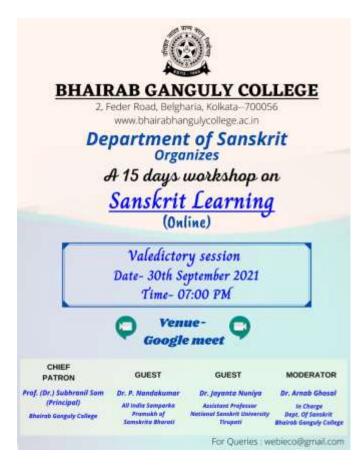

## Language and communication skills:

Name of Programme: Spoken Sanskrit

Duration of event: 17<sup>th</sup> to 28<sup>th</sup> August 2018

Name of the agencies/consultants: Sanskriti Bharati, Bidhan Sarani, Kolkata – 700004

Venue: A P J Abdul Kalam Seminar Hall (Room No 129)

No of Student Attended: 41

#### **Report of the Event:**

The Department of Sanskrit organized a ten days long workshop on Spoken Sanskrit under the guidance of Sanskrit Bharati. The workshop was going on from 17<sup>th</sup> August,2018 to 28<sup>th</sup> August, 2018. The inauguration of this programme was held on 17<sup>th</sup> August,2018 at A.P.J Abdul Kalam e-classroom of Bhairab Ganguly College at 10 AM. The students of different departments along with the students of Sanskrit and the teachers of this college and students of other institutions also took part in this workshop. From 18<sup>th</sup> August,2018 onwards the programme was going on from 12 noon to 4 PM. All the participants attended the whole programme was successfully completed on 28<sup>th</sup> August,2018. The activities included revisiting the correct original understanding of Sanskrit as a language in terms of pronunciation and speaking.