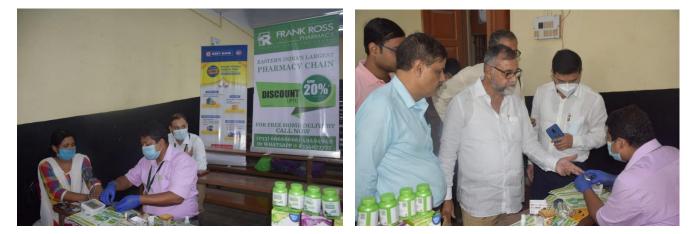

## Health Check-up Camp (20.09.2021):

A health Check-up camp for teaching, Non-teaching staff and students was organised by the college. In this camp, a number of health check-up measures were undertaken. This included measurement of Blood Pressure, Sugar level, testing of eyes and testing of Basal Metabolic Rate etc.