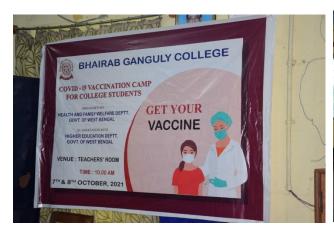

## **COVID19 Vaccination Camp:**

College has organised a Vaccination Camp against SARS Cov2 virus with the help of Government of West Bengal and in collaboration with Local Administration for Teaching, Non-teaching staff and students in college campus dated 7<sup>th</sup> and 8<sup>th</sup> October 2021.