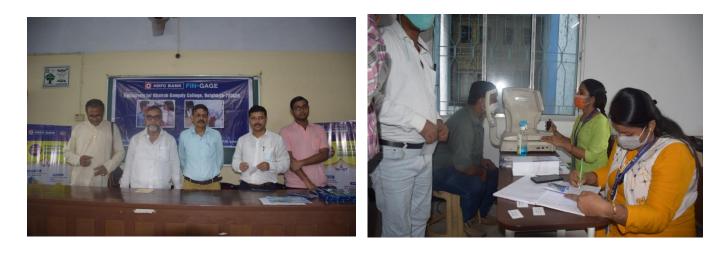

## Health Check-up Camp (20.09.2021):

A health Check-up camp for teaching, Non-teaching staff and students was organised by the college. In this camp, a number of health check-up measures were undertaken. This included measurement of Blood Pressure, Sugar level, testing of eyes and testing of Basal Metabolic Rate etc.