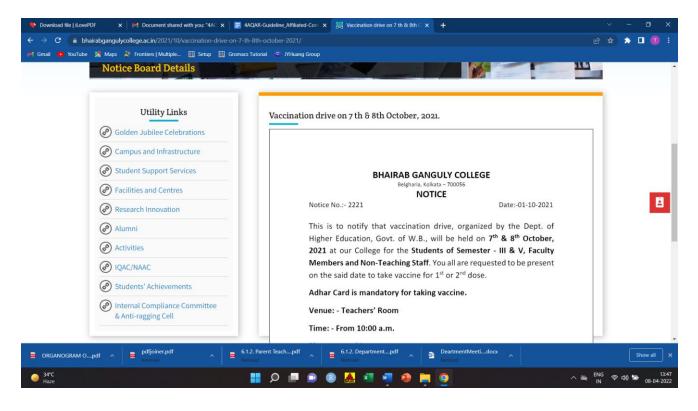

## **COVID19 Vaccination Camp:**

College has organised a Vaccination Camp against SARS Cov2 virus with the help of Government of West Bengal and in collaboration with Local Administration for Teaching, Non-teaching staff and students in college campus dated 7<sup>th</sup> and 8<sup>th</sup> October 2021.